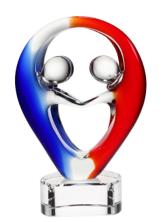

## DECORATING TEMPLATE

Product Name: CONNECTED VICTORY ARTGLASS AWARD

**Scale 100%** 

Product Model: TM-G1601

Product Size: 6.25" x 9.50" x 3.25"

Approximate Plate or Etched Area 2.5" x 1