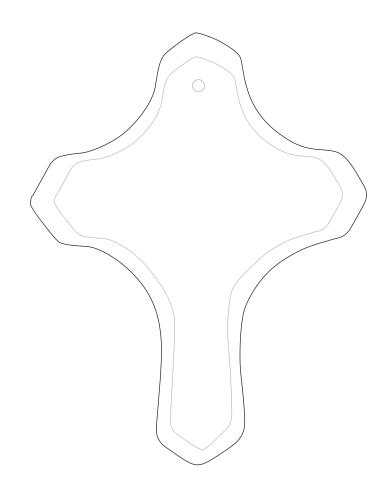

## DECORATING TEMPLATE

Product Name: BEVELED CHRISTIAN CROSS GLASS

TREE ORNAMENT (12 MINIMUM)

Product Model: TM-G125

Product Size: 3.50" x 4.50" x .12"

**Scale 100%** 