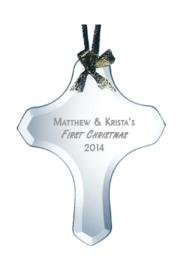

## DECORATING TEMPLATE

Product Name: BEVELED CHRISTIAN CROSS GLASS

TREE ORNAMENT (12 MINIMUM)

Product Model: TM-G125

Product Size: 3.50" x 4.50" x .12"

**Scale 100%** 