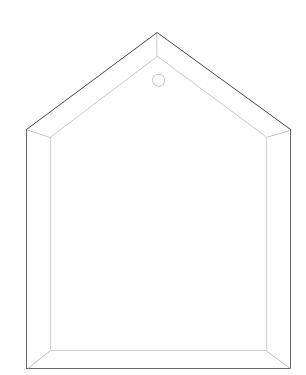

## DECORATING TEMPLATE

Product Name: BEVELED HOUSE THIN GLASS TREE

**ORNAMENT (12 MINIMUM)** 

Product Model: TM-G122

Product Size: 2.75" x 3.50" x .12"

**Scale 100%** 