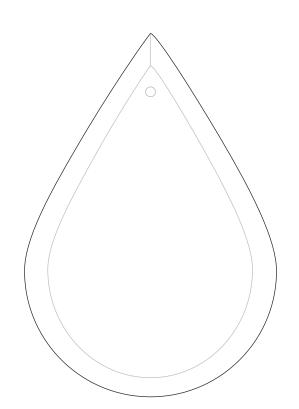

## DECORATING TEMPLATE

Product Name: BEVELED RAINDROP THIN GLASS TREE

**ORNAMENT (12 MINIMUM)** 

Product Model: TM-G120

Product Size: 2.50" x 3.75" x .12"

**Scale 100%** 