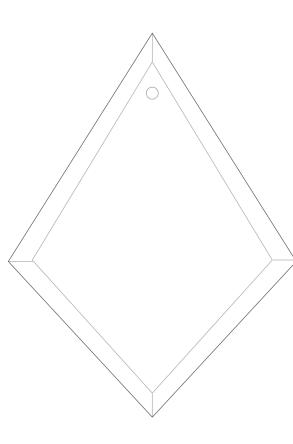

Product Name: BEVELED DIAMOND THIN GLASS TREE ORNAME 100% Product Model: TM-G119 Product Size: 3.00" x 4.00" x .12"

Approximate Etched Area 2" x 2"

Artwork Information:

All artwork must be in vector format (AI, EPS, PDF is recommended) (send AI in version CS5 or lower) For sand etching, if fonts are under 12 pt font and lines less than 1 pt thickness we cannot guarantee clean etching so please contact us if smaller font or line thickness is needed. Any Logos and Text must be black & white line art only, no colors or grays can be etched.