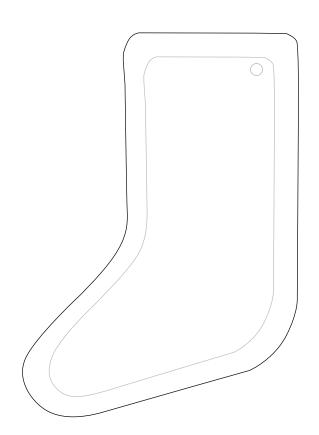

## DECORATING TEMPLATE

Product Name: BEVELED STOCKING THIN GLASS TREE

**ORNAMENT (12 MINIMUM)** 

Product Model: TM-G117

Product Size: 3.00" x 4.00" x .12"

**Scale 100%** 