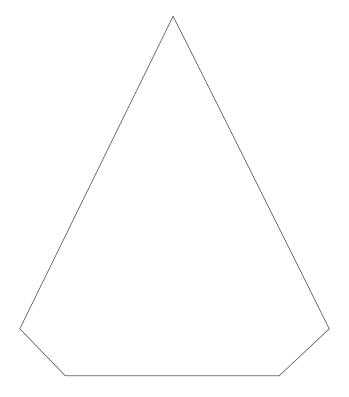

## DECORATING TEMPLATE

Product Name: BEVELED CHRISTMAS TREE THIN

**GLASS TREE ORNAMENT** 

Product Model: TM-G116

Product Size: 3.25" x 3.75" x .12"

**Scale 100%** 

Approximate Etched Area 2" x 2"