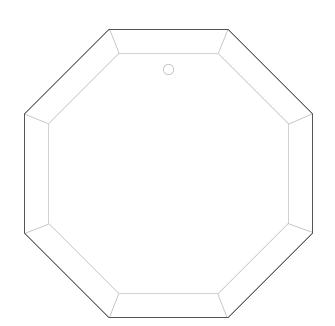

## DECORATING TEMPLATE

Product Name: BEVELED OCTAGON THIN GLASS TREE

**ORNAMENT (12 MINIMUM)** 

Product Model: TM-G115

Product Size: 3.00" x 3.00" x .12"

**Scale 100%** 