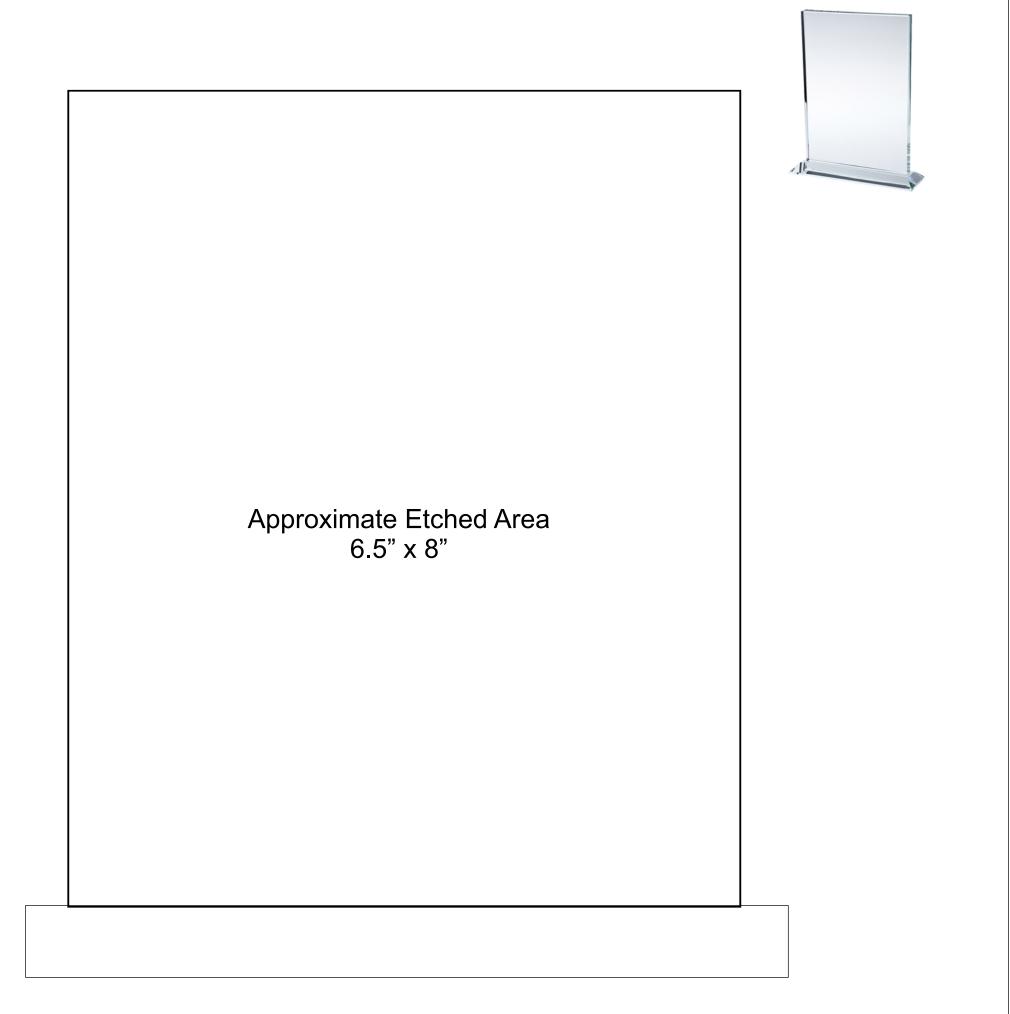

# DECORATING TEMPLATE

Product Name: VERTICAL GLASS RECTANGLE AWARD

**Scale 100%** 

Product Model: TM-G1056L

Product Size: 7.00" x 8.50" x 2.00"

#### **Artwork Information:**

All artwork must be in vector format (AI, EPS, PDF is recommended) (send AI in version CS5 or lower) For sand etching, if fonts are under 12 pt font and lines less than 1 pt thickness we cannot guarantee clean etching so please contact us if smaller font or line thickness is needed. Any Logos and Text must be black & white line art only, no colors or grays can be etched.