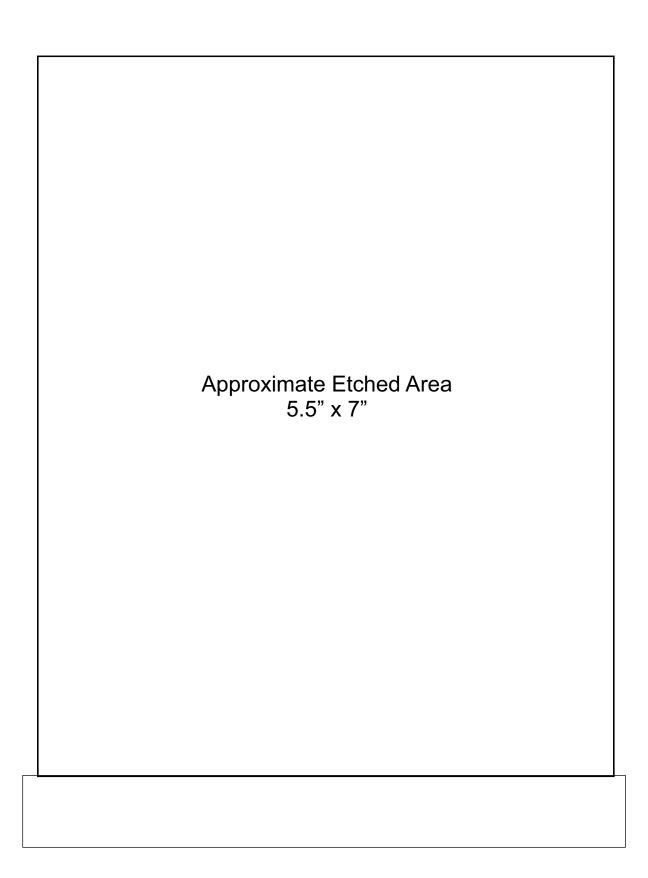

# DECORATING TEMPLATE

Product Name: VERTICAL GLASS RECTANGLE AWARD

**Scale 100%** 

Product Model: TM-G1056M

Product Size: 6.00" x 7.50" x 1.75"

#### **Artwork Information:**

All artwork must be in vector format (AI, EPS, PDF is recommended) (send AI in version CS5 or lower) For sand etching, if fonts are under 12 pt font and lines less than 1 pt thickness we cannot guarantee clean etching so please contact us if smaller font or line thickness is needed. Any Logos and Text must be black & white line art only, no colors or grays can be etched.

Please see more art guidelines under Artwork Details tab for each product.