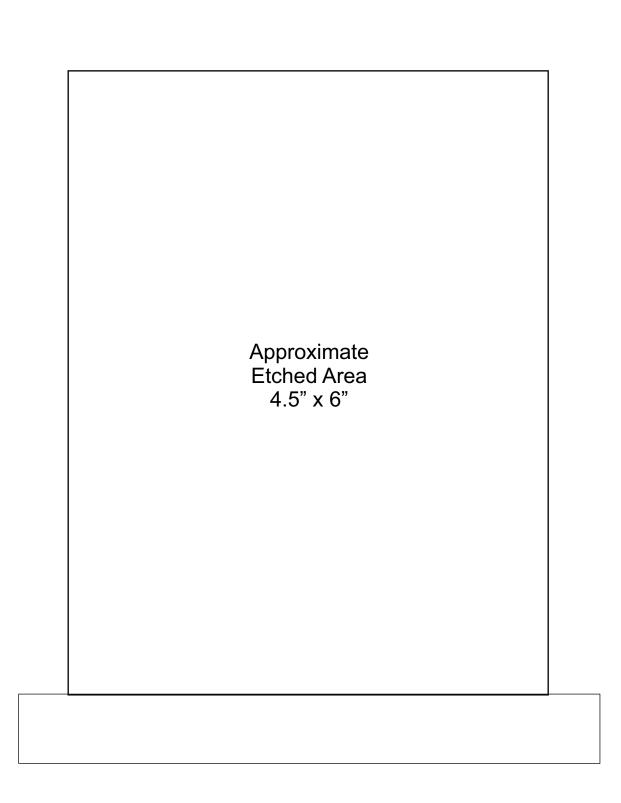

# DECORATING TEMPLATE

Product Name: VERTICAL GLASS RECTANGLE AWARD

**Scale 100%** 

Product Model: TM-G1056S

Product Size: 5.00" x 6.00" x 1.50"

### Artwork Information:

All artwork must be in vector format (AI, EPS, PDF is recommended) (send AI in version CS5 or lower) For sand etching, if fonts are under 12 pt font and lines less than 1 pt thickness we cannot guarantee clean etching so please contact us if smaller font or line thickness is needed. Any Logos and Text must be black & white line art only, no colors or grays can be etched.

Please see more art guidelines under Artwork Details tab for each product.