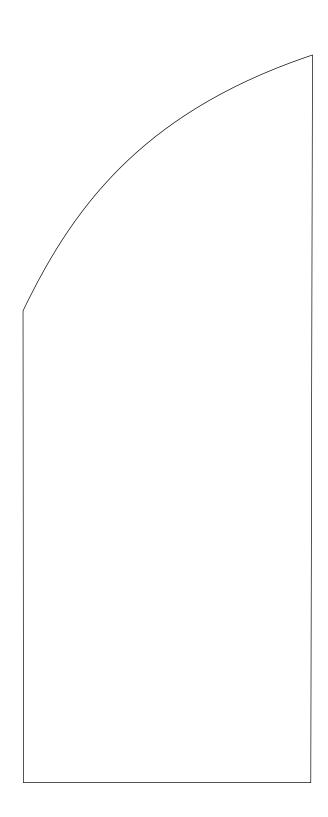

## D E C O R A T I N G T E M P L A T E

Product Name: Devine Pinnacle Glass Award

Product Model: TM-G1055

Product Size: 3.00" x 10.00" x 3.00"

**Scale 100%** 