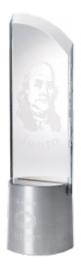

## D E C O R A T I N G T E M P L A T E

Product Name: Devine Pinnacle Glass Award

Product Model: TM-G1055

Product Size: 3.00" x 10.00" x 3.00"

**Scale 100%** 