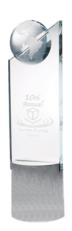

## DECORATING TEMPLATE

Product Name: GLOBAL PINNACLE CRYSTAL AWARD Product Model: TM-G1050 Product Size: 3.00" x 10.50" x 3.00"

**Scale 100%** 