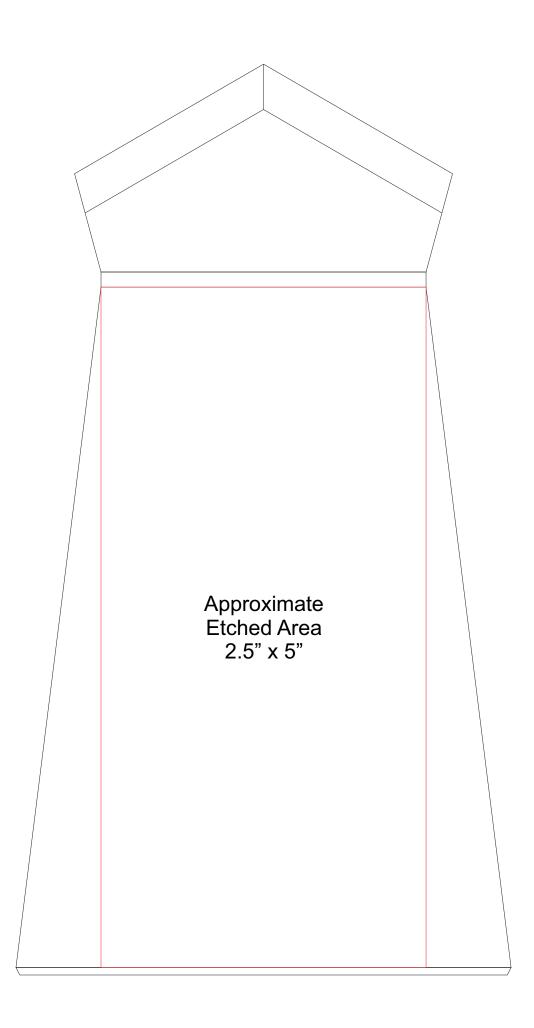

## DECORATING TEMPLATE

Product Name: CROWN ACHIEVEMENT CRYSTAL AWARD

Product Model: TM-E2925

Product Size: 5.00" x 10.00" x 2.25"

**Scale 100%** 

## **Artwork Information:**

All artwork must be in vector format (AI, EPS, PDF is recommended) (send AI in version CS5 or lower) For sand etching, if fonts are under 12 pt font and lines less than 1 pt thickness we cannot guarantee clean etching so please contact us if smaller font or line thickness is needed. Any Logos and Text must be black & white line art only, no colors or grays can be etched.