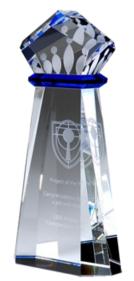

## DECORATING TEMPLATE

Product Name: CROWN ACHIEVEMENT CRYSTAL AWARD

Product Model: TM-E2925

Product Size: 5.00" x 10.00" x 2.25"

**Scale 100%** 