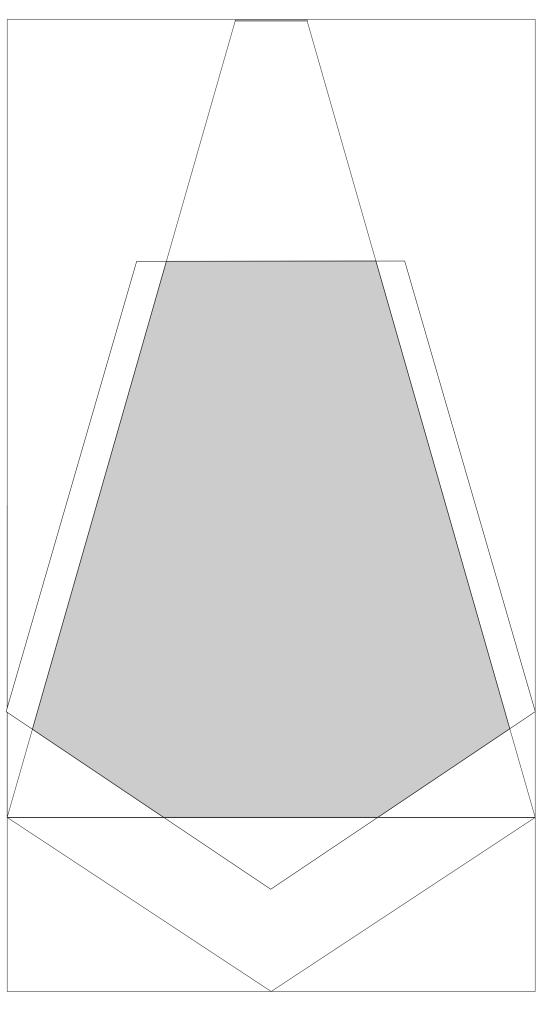

## DECORATING TEMPLATE

Product Name: ELITE PARTNERS CRYSTAL AWARD

Product Model: TM-E2917

Product Size: 5.50" x 10.00" x 2.25"

**Scale 100%** 

Grey Space is etching area