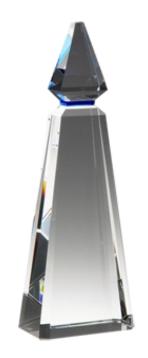

## DECORATING TEMPLATE

Product Name: BLUE ARROWHEAD CRYSTAL AWARD

Product Model: TM-E2899

Product Size: 4.00" x 11.50" x 2.25"

**Scale 100%** 