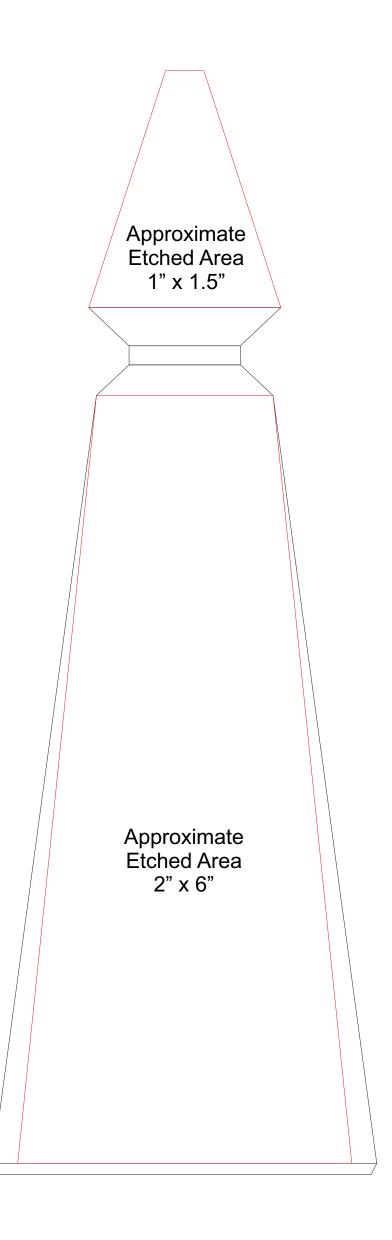

## DECORATING TEMPLATE

Product Name: BLUE ARROWHEAD CRYSTAL AWARD

Product Model: TM-E2899

Product Size: 4.00" x 11.50" x 2.25"

**Scale 100%** 