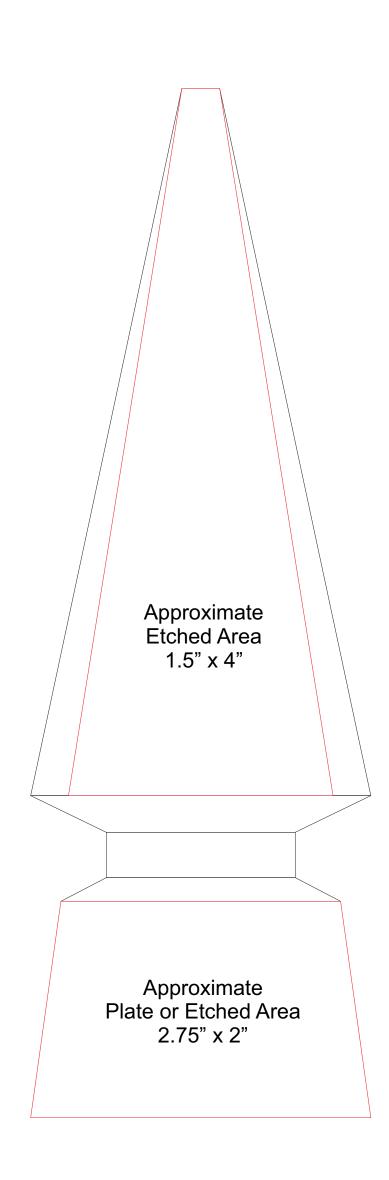

## DECORATING TEMPLATE

Product Name: BLUE SPIRE ELITE CRYSTAL AWARD

Product Model: TM-E2898

Product Size: 3.50" x 10.75" x 3.50"

**Scale 100%** 

## **Artwork Information:**

All artwork must be in vector format (AI, EPS, PDF is recommended) (send AI in version CS5 or lower) For sand etching, if fonts are under 12 pt font and lines less than 1 pt thickness we cannot guarantee clean etching so please contact us if smaller font or line thickness is needed. Any Logos and Text must be black & white line art only, no colors or grays can be etched.