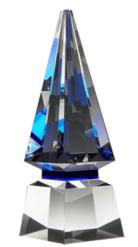

## DECORATING TEMPLATE

Product Name: BLUE SPIRE ELITE CRYSTAL AWARD

Product Model: TM-E2898

Product Size: 3.50" x 10.75" x 3.50"

**Scale 100%** 