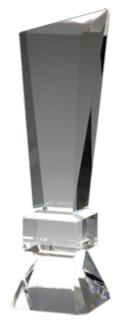

## D E C O R A T I N G T E M P L A T E

Product Name: SIDE VISION ELITE CRYSTAL AWARD

Product Model: TM-E2897

Product Size: 4.00" x 13.50" x 4.00"

**Scale 100%** 