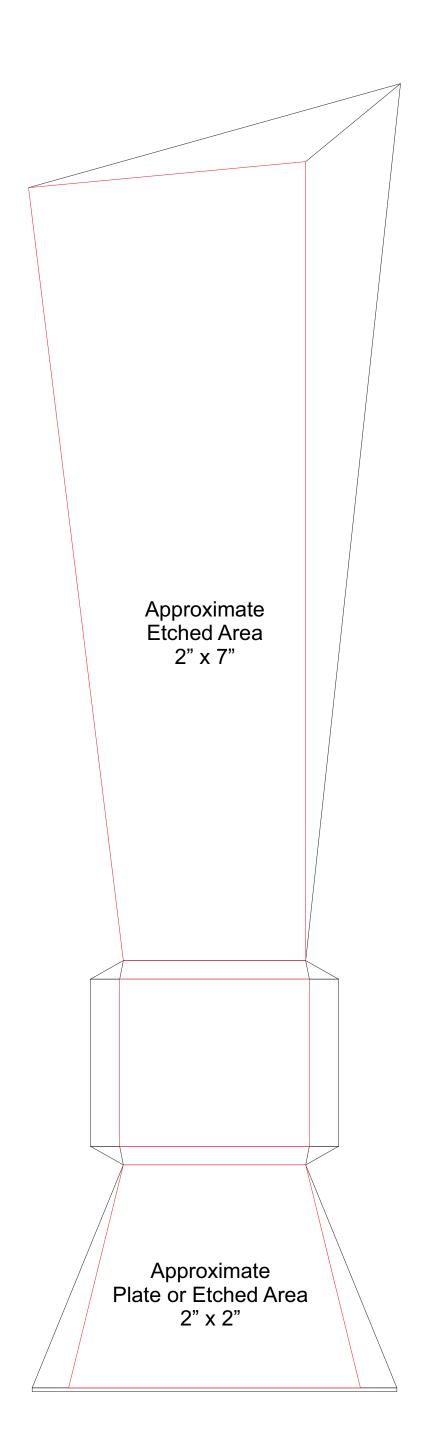

## D E C O R A T I N G T E M P L A T E

Product Name: SIDE VISION ELITE CRYSTAL AWARD

Product Model: TM-E2897

Product Size: 4.00" x 13.50" x 4.00"

**Scale 100%** 