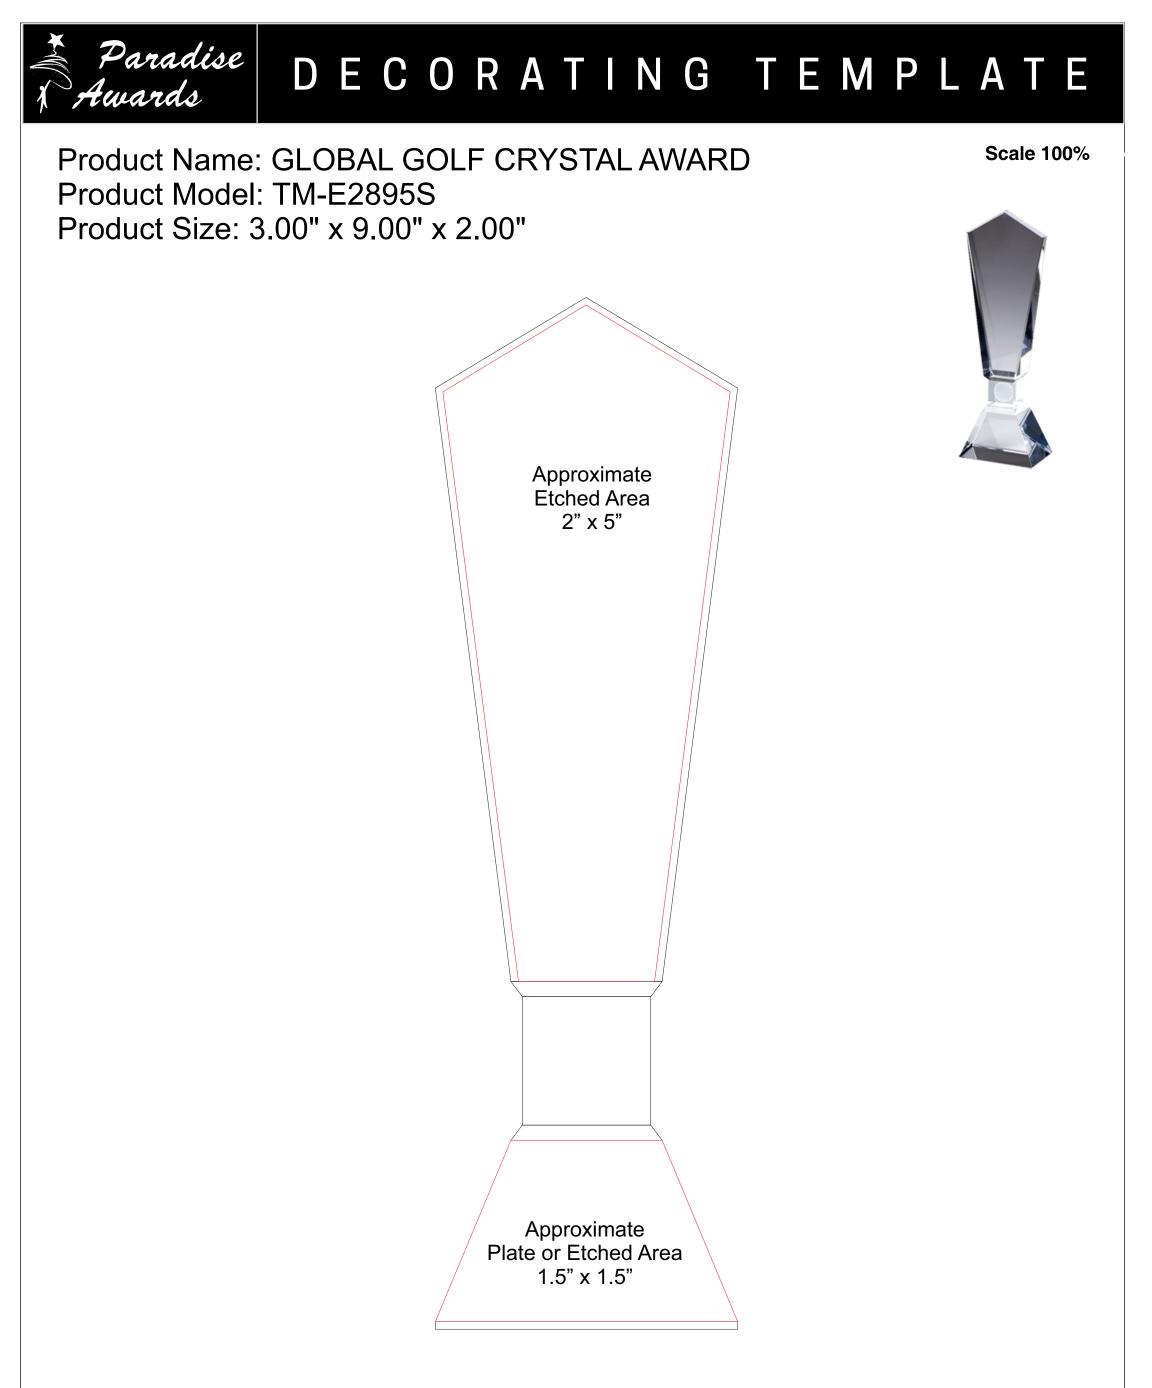

Artwork Information:

All artwork must be in vector format (AI, EPS, PDF is recommended) (send AI in version CS5 or lower) For sand etching, if fonts are under 12 pt font and lines less than 1 pt thickness we cannot guarantee clean etching so please contact us if smaller font or line thickness is needed. Any Logos and Text must be black & white line art only, no colors or grays can be etched.

Please see more art guidelines under Artwork Details tab for each product.

Artwork Information:

All artwork must be in vector format (AI, EPS, PDF is recommended) (send AI in version CS5 or lower) For sand etching, if fonts are under 12 pt font and lines less than 1 pt thickness we cannot guarantee clean etching so please contact us if smaller font or line thickness is needed. Any Logos and Text must be black & white line art only, no colors or grays can be etched.