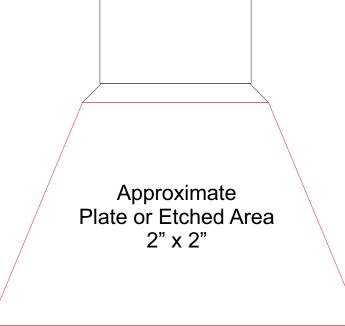

Please see more art guidelines under Artwork Details tab for each product.

Artwork Information:

All artwork must be in vector format (AI, EPS, PDF is recommended) (send AI in version CS5 or lower) For sand etching, if fonts are under 12 pt font and lines less than 1 pt thickness we cannot guarantee clean etching so please contact us if smaller font or line thickness is needed. Any Logos and Text must be black & white line art only, no colors or grays can be etched.

Please see more art guidelines under Artwork Details tab for each product.