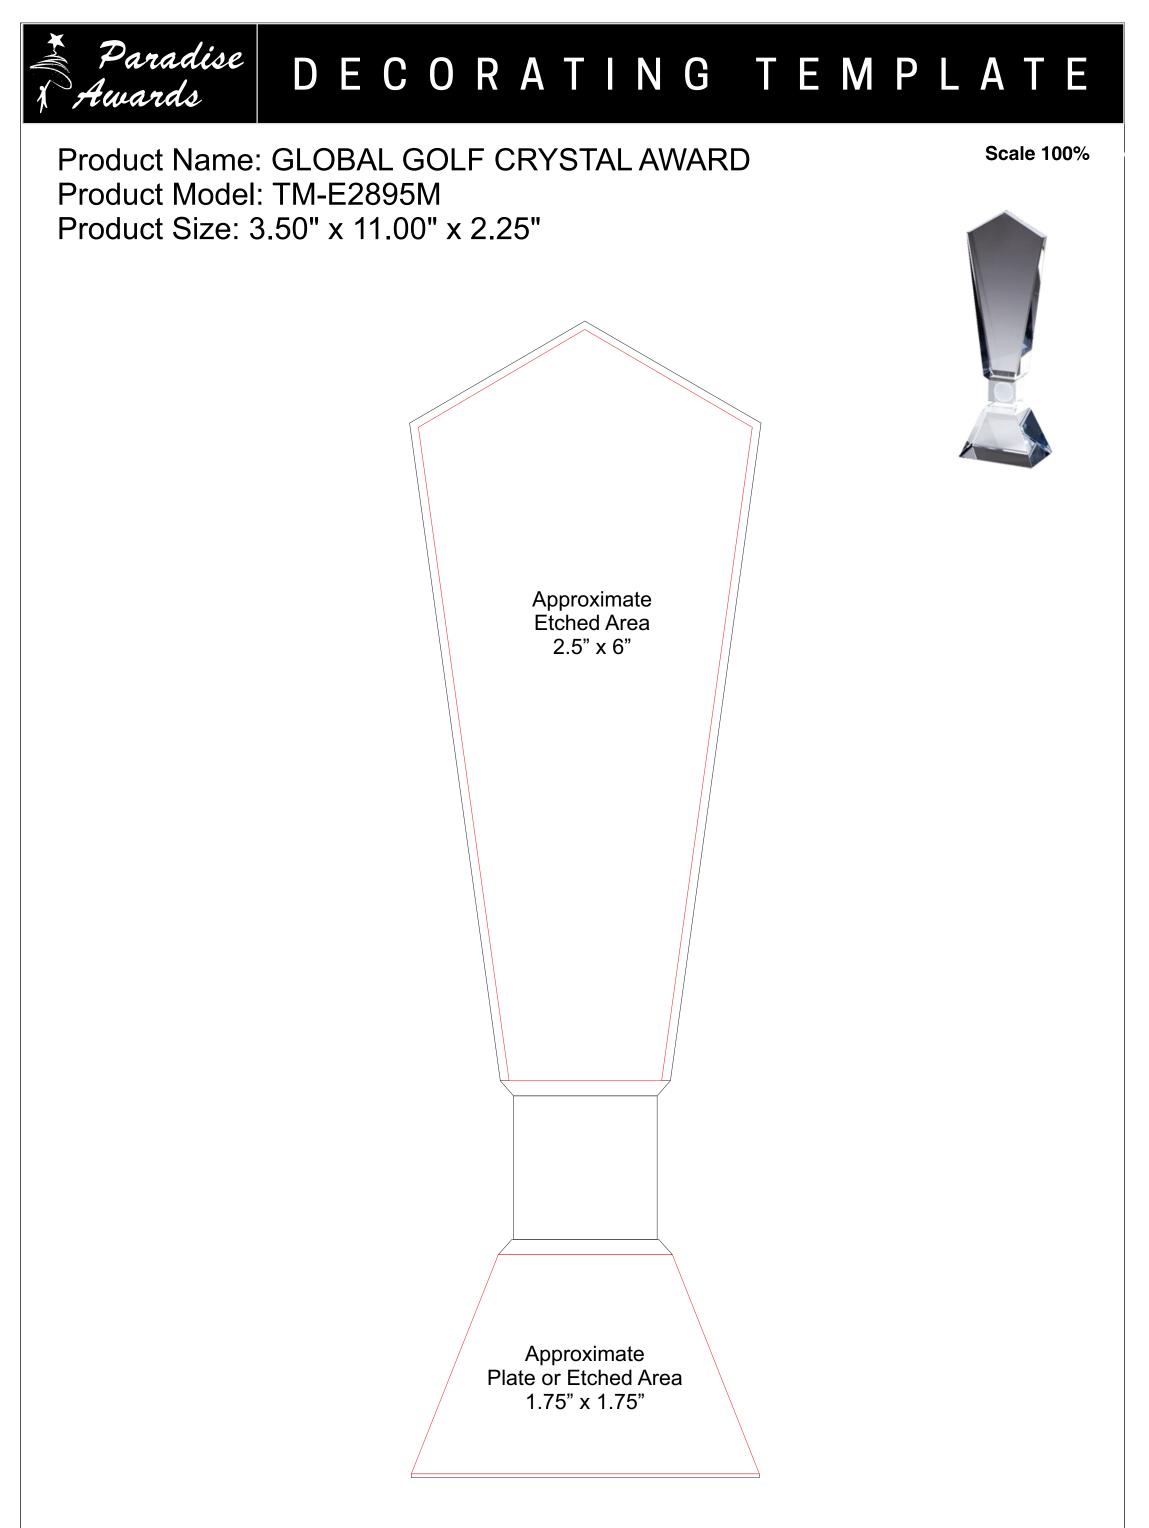

Please see more art guidelines under Artwork Details tab for each product.

Artwork Information:

All artwork must be in vector format (AI, EPS, PDF is recommended) (send AI in version CS5 or lower) For sand etching, if fonts are under 12 pt font and lines less than 1 pt thickness we cannot guarantee clean etching so please contact us if smaller font or line thickness is needed. Any Logos and Text must be black & white line art only, no colors or grays can be etched.