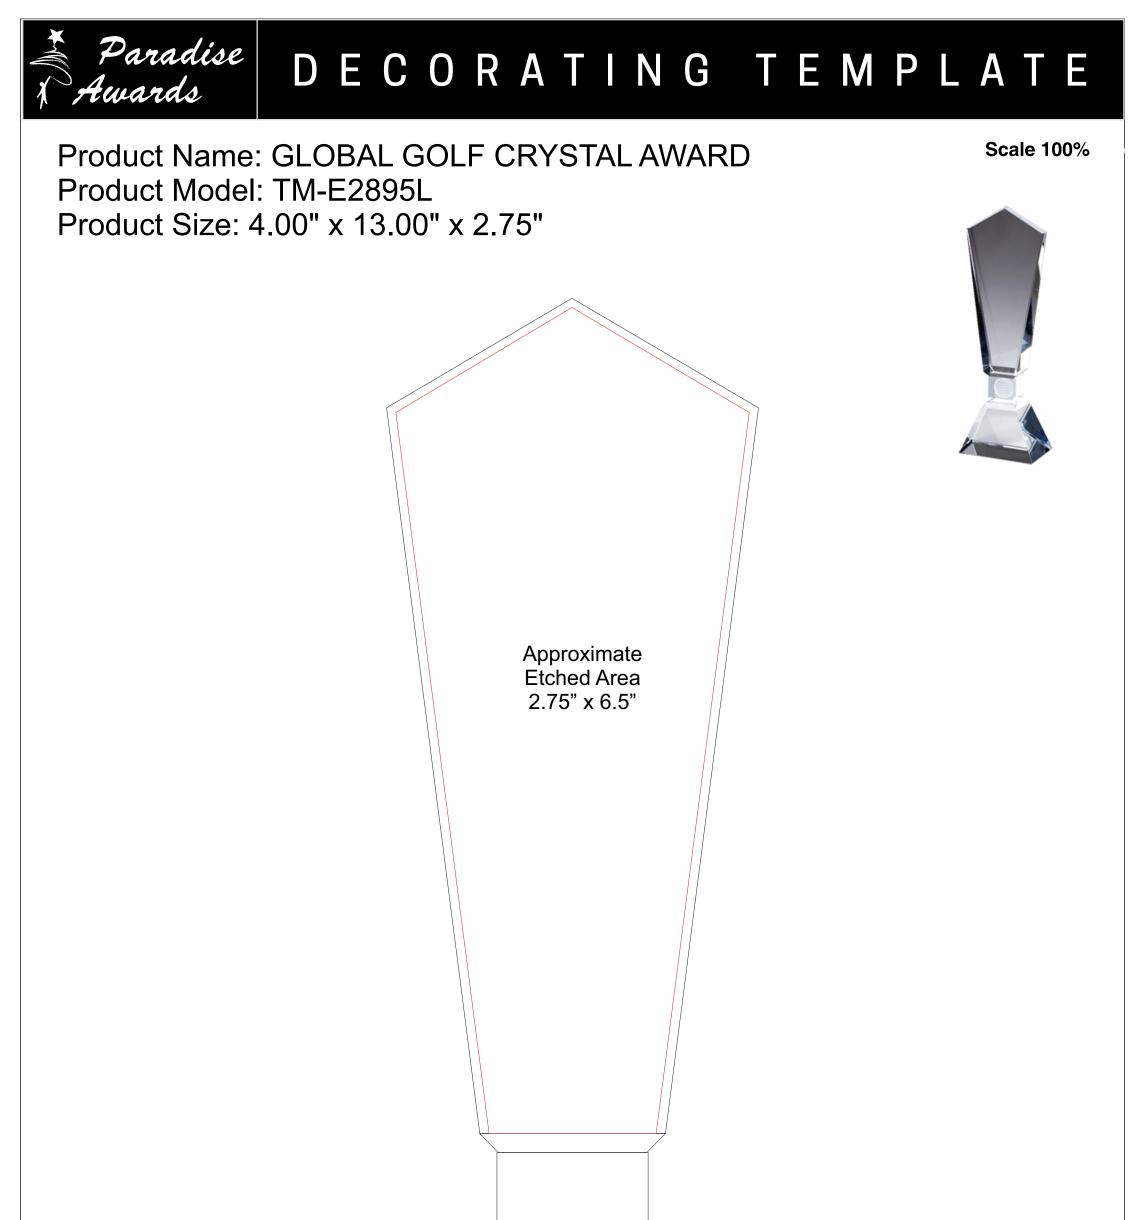

Please see more art guidelines under Artwork Details tab for each product.

Artwork Information:

All artwork must be in vector format (AI, EPS, PDF is recommended) (send AI in version CS5 or lower) For sand etching, if fonts are under 12 pt font and lines less than 1 pt thickness we cannot guarantee clean etching so please contact us if smaller font or line thickness is needed. Any Logos and Text must be black & white line art only, no colors or grays can be etched.

Please see more art guidelines under Artwork Details tab for each product.