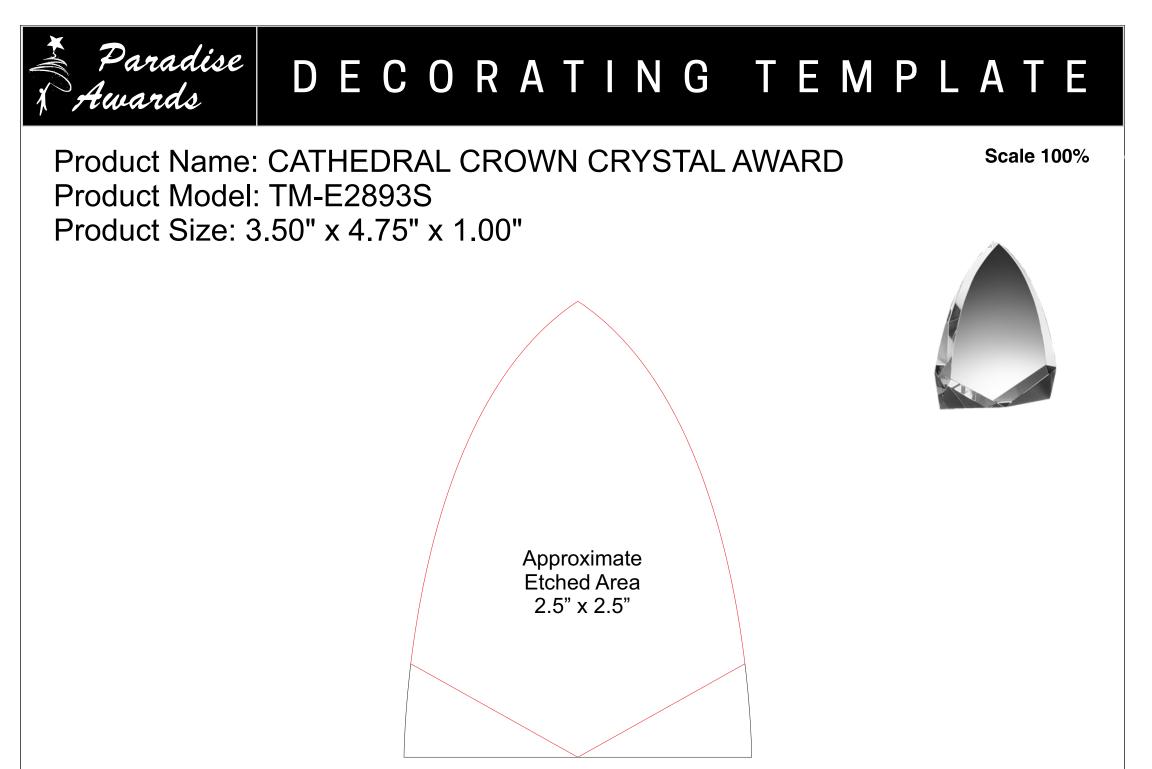

## Artwork Information:

All artwork must be in vector format (AI, EPS, PDF is recommended) (send AI in version CS5 or lower) For sand etching, if fonts are under 12 pt font and lines less than 1 pt thickness we cannot guarantee clean etching so please contact us if smaller font or line thickness is needed. Any Logos and Text must be black & white line art only, no colors or grays can be etched.

Please see more art guidelines under Artwork Details tab for each product.



Artwork Information:

All artwork must be in vector format (AI, EPS, PDF is recommended) (send AI in version CS5 or lower) For sand etching, if fonts are under 12 pt font and lines less than 1 pt thickness we cannot guarantee clean etching so please contact us if smaller font or line thickness is needed. Any Logos and