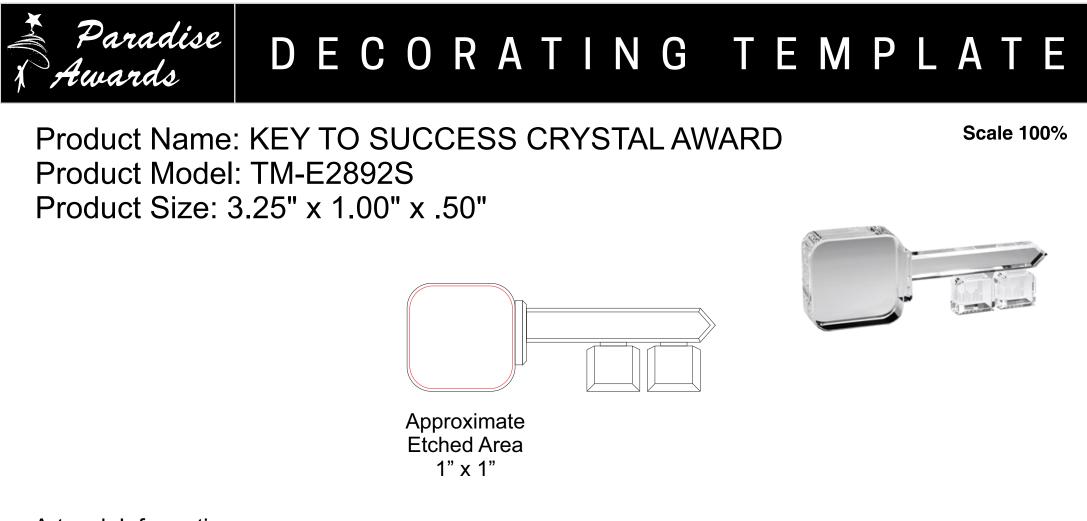

Artwork Information:

All artwork must be in vector format (AI, EPS, PDF is recommended) (send AI in version CS5 or lower) For sand etching, if fonts are under 12 pt font and lines less than 1 pt thickness we cannot guarantee clean etching so please contact us if smaller font or line thickness is needed. Any Logos and Text must be black & white line art only, no colors or grays can be etched.