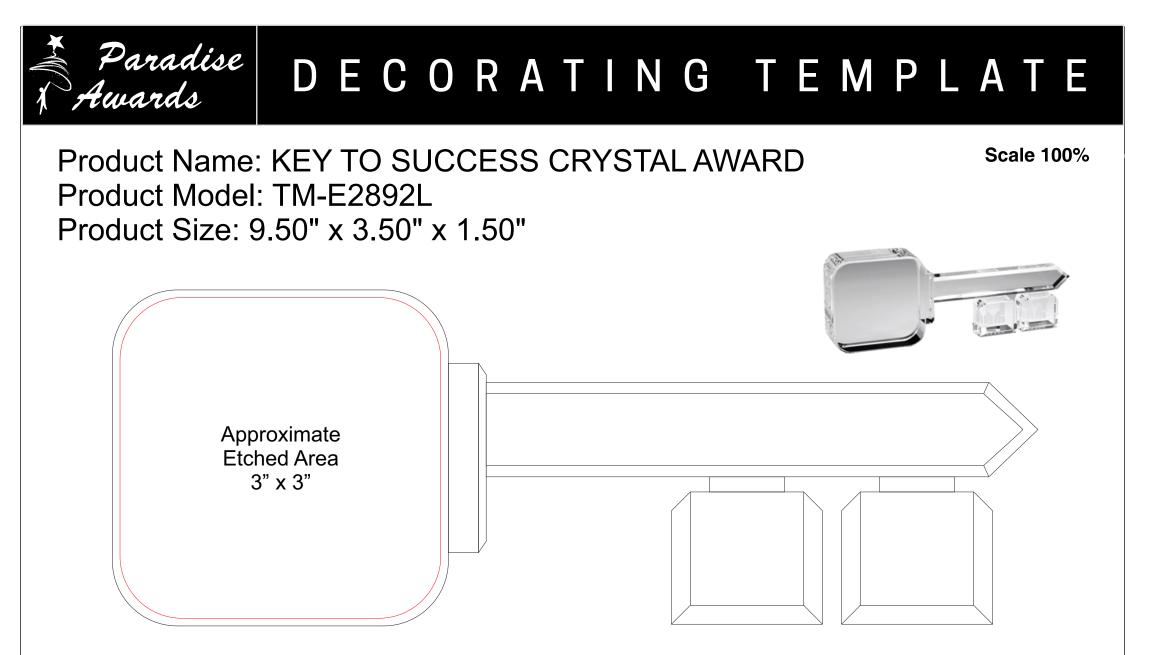

Please see more art guidelines under Artwork Details tab for each product.

Artwork Information:

All artwork must be in vector format (AI, EPS, PDF is recommended) (send AI in version CS5 or lower) For sand etching, if fonts are under 12 pt font and lines less than 1 pt thickness we cannot guarantee clean etching so please contact us if smaller font or line thickness is needed. Any Logos and Text must be black & white line art only, no colors or grays can be etched.