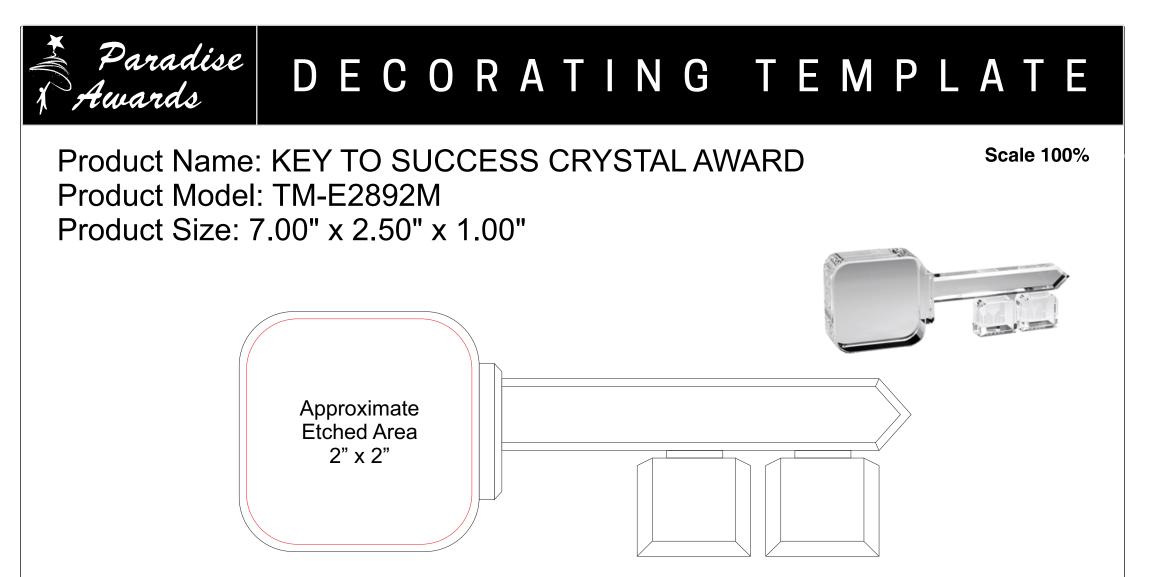

Please see more art guidelines under Artwork Details tab for each product.

Artwork Information:

All artwork must be in vector format (AI, EPS, PDF is recommended) (send AI in version CS5 or lower) For sand etching, if fonts are under 12 pt font and lines less than 1 pt thickness we cannot guarantee clean etching so please contact us if smaller font or line thickness is needed. Any Logos and Text must be black & white line art only, no colors or grays can be etched.