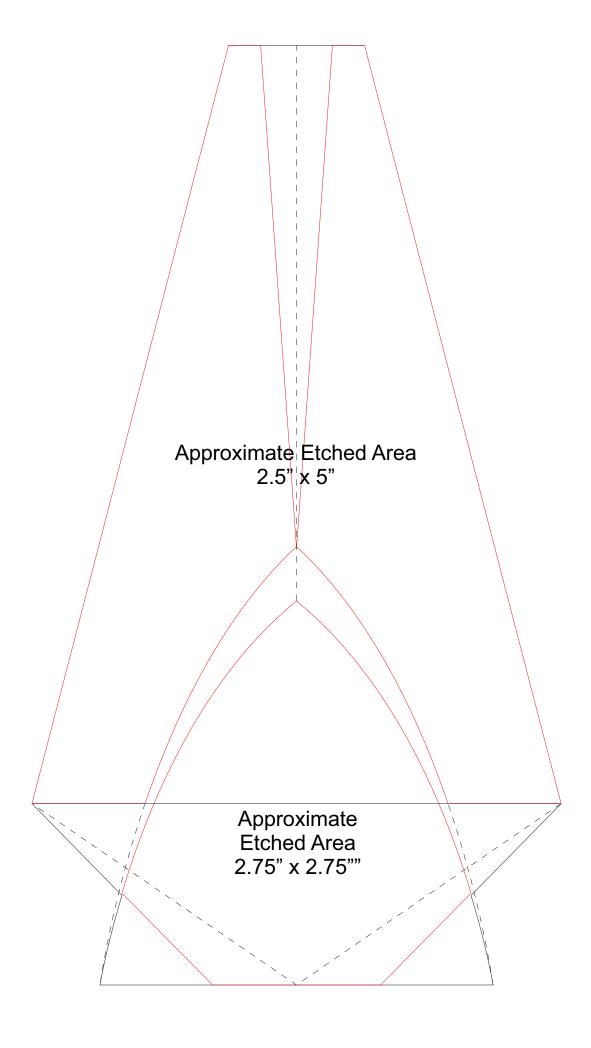

## DECORATING TEMPLATE

Product Name: SOLID PARTNERS ELITE CRYSTAL AWARD

Product Model: TM-E2891

Product Size: 5.50" x 9.75" x 2.25"

## **Artwork Information:**

All artwork must be in vector format (AI, EPS, PDF is recommended) (send AI in version CS5 or lower) For sand etching, if fonts are under 12 pt font and lines less than 1 pt thickness we cannot guarantee clean etching so please contact us if smaller font or line thickness is needed. Any Logos and Text must be black & white line art only, no colors or grays can be etched.