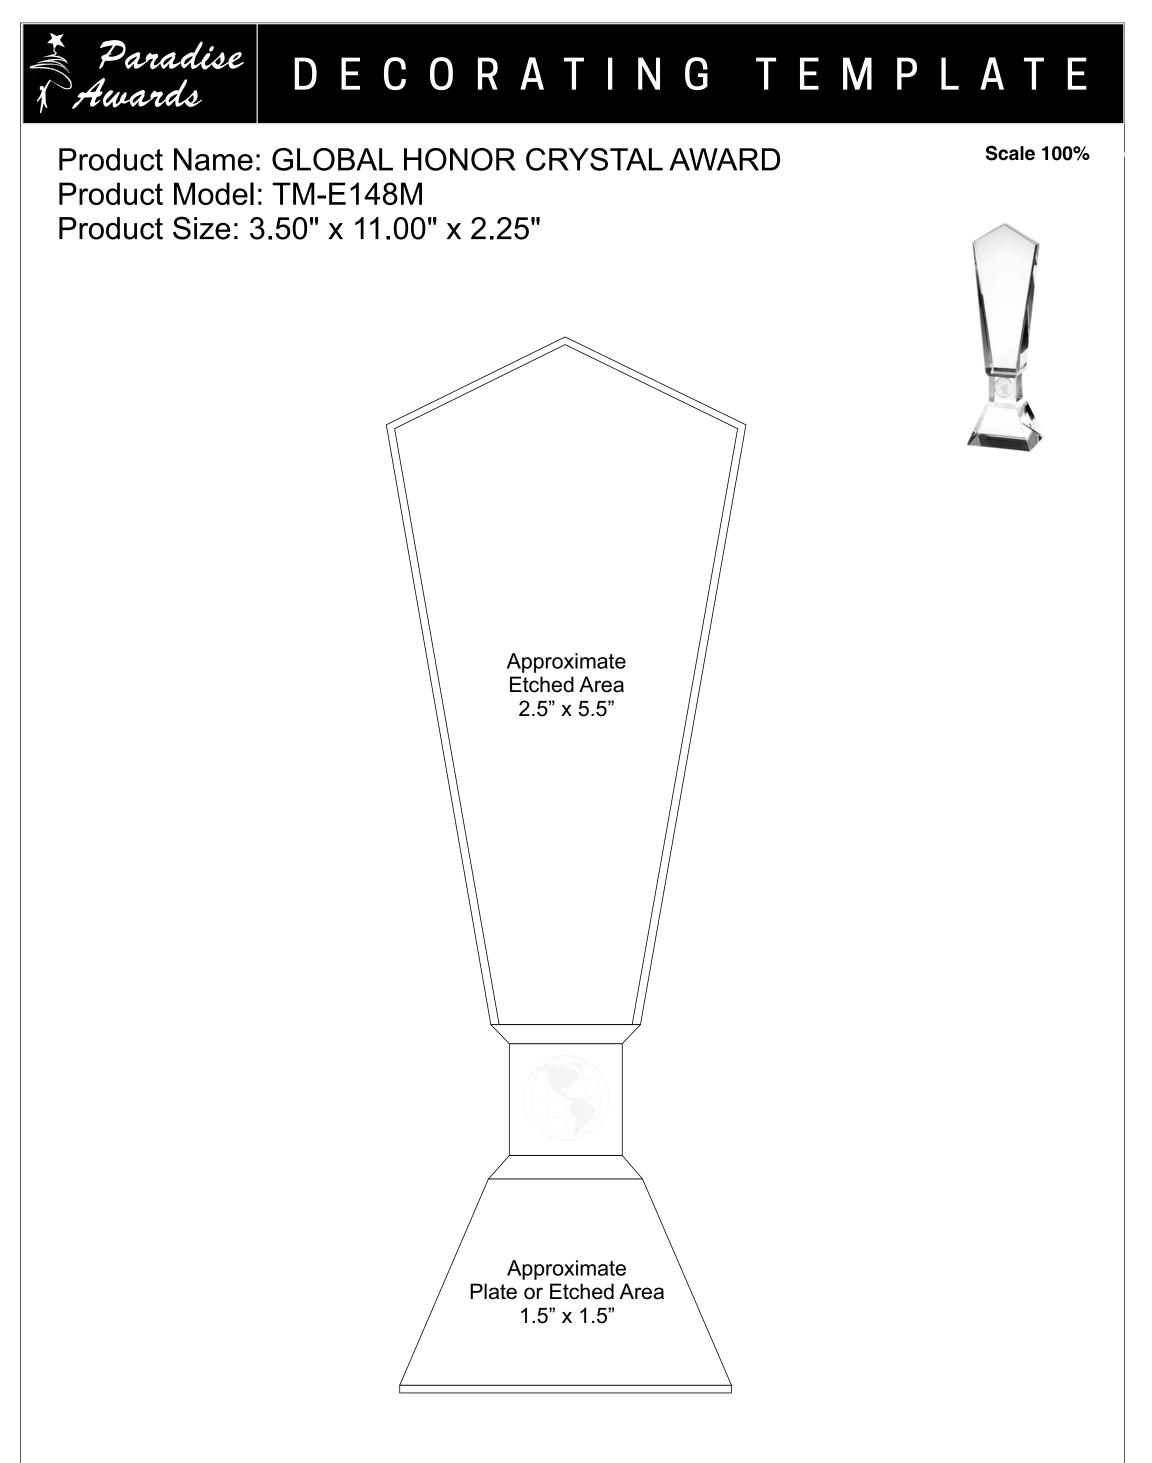

Please see more art guidelines under Artwork Details tab for each product.

Artwork Information:

All artwork must be in vector format (AI, EPS, PDF is recommended) (send AI in version CS5 or lower) For sand etching, if fonts are under 12 pt font and lines less than 1 pt thickness we cannot guarantee clean etching so please contact us if smaller font or line thickness is needed. Any Logos and Text must be black & white line art only, no colors or grays can be etched.