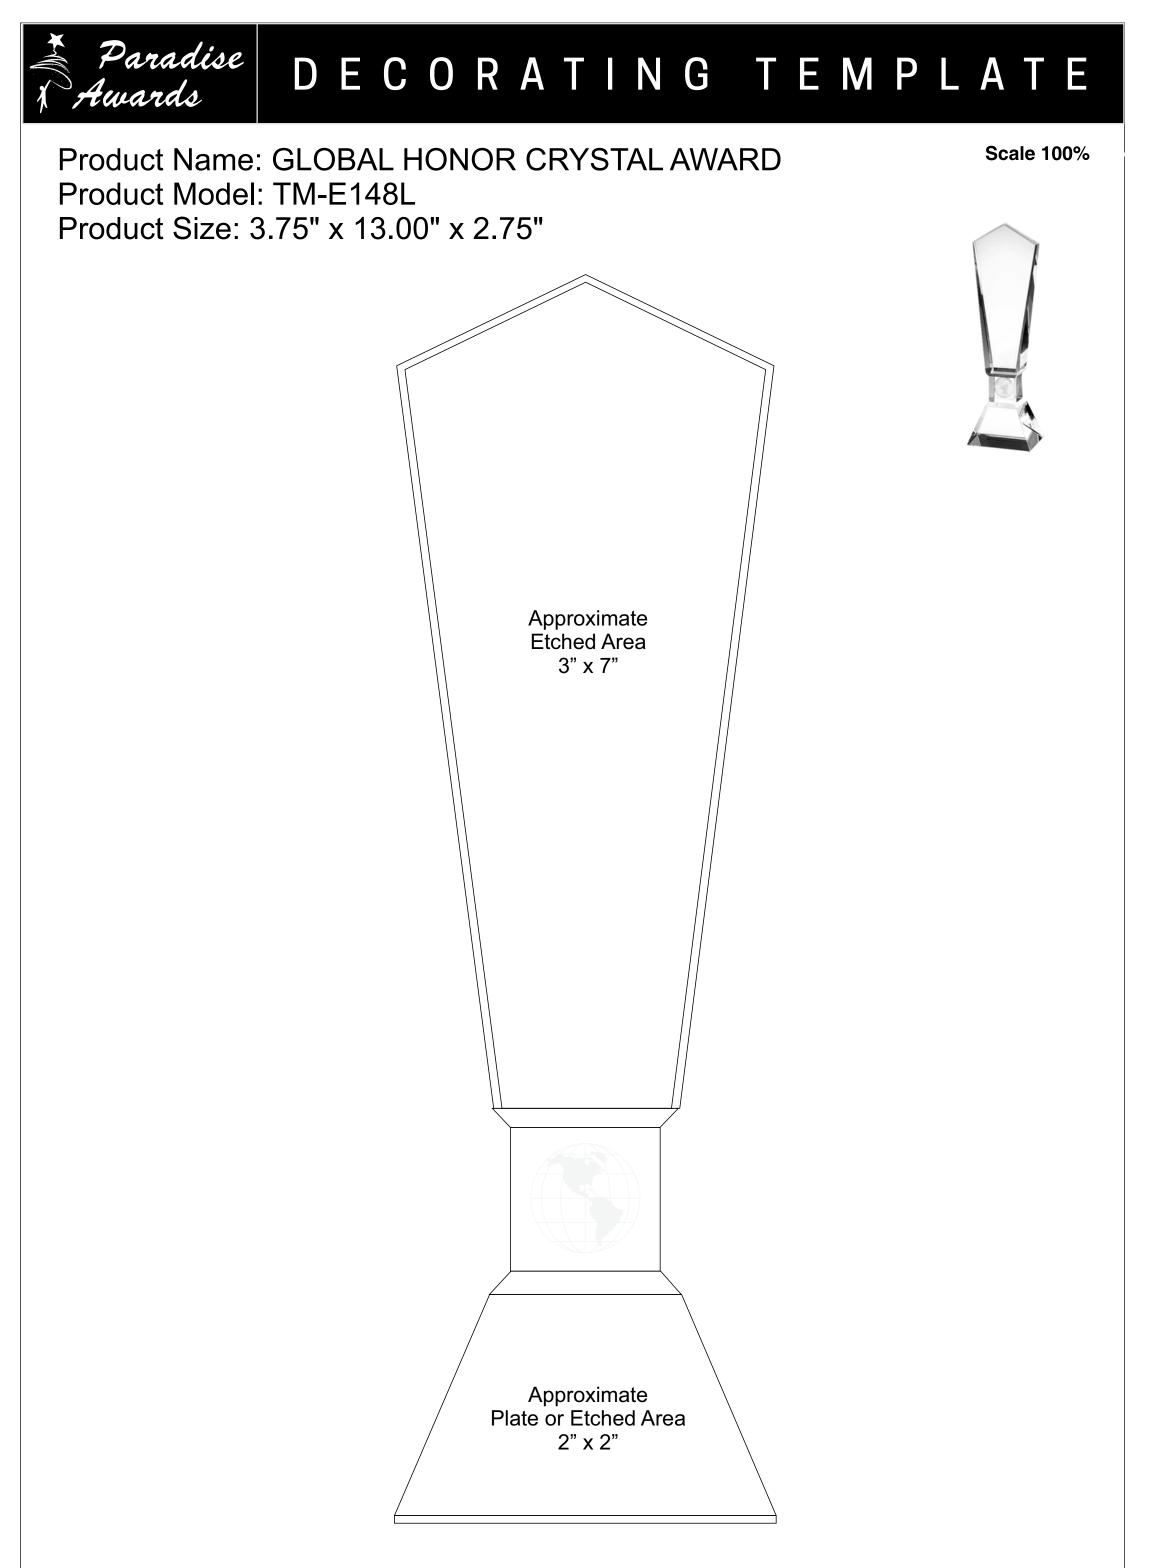

Please see more art guidelines under Artwork Details tab for each product.

Artwork Information:

All artwork must be in vector format (AI, EPS, PDF is recommended) (send AI in version CS5 or lower) For sand etching, if fonts are under 12 pt font and lines less than 1 pt thickness we cannot guarantee clean etching so please contact us if smaller font or line thickness is needed. Any Logos and Text must be black & white line art only, no colors or grays can be etched.

Please see more art guidelines under Artwork Details tab for each product.