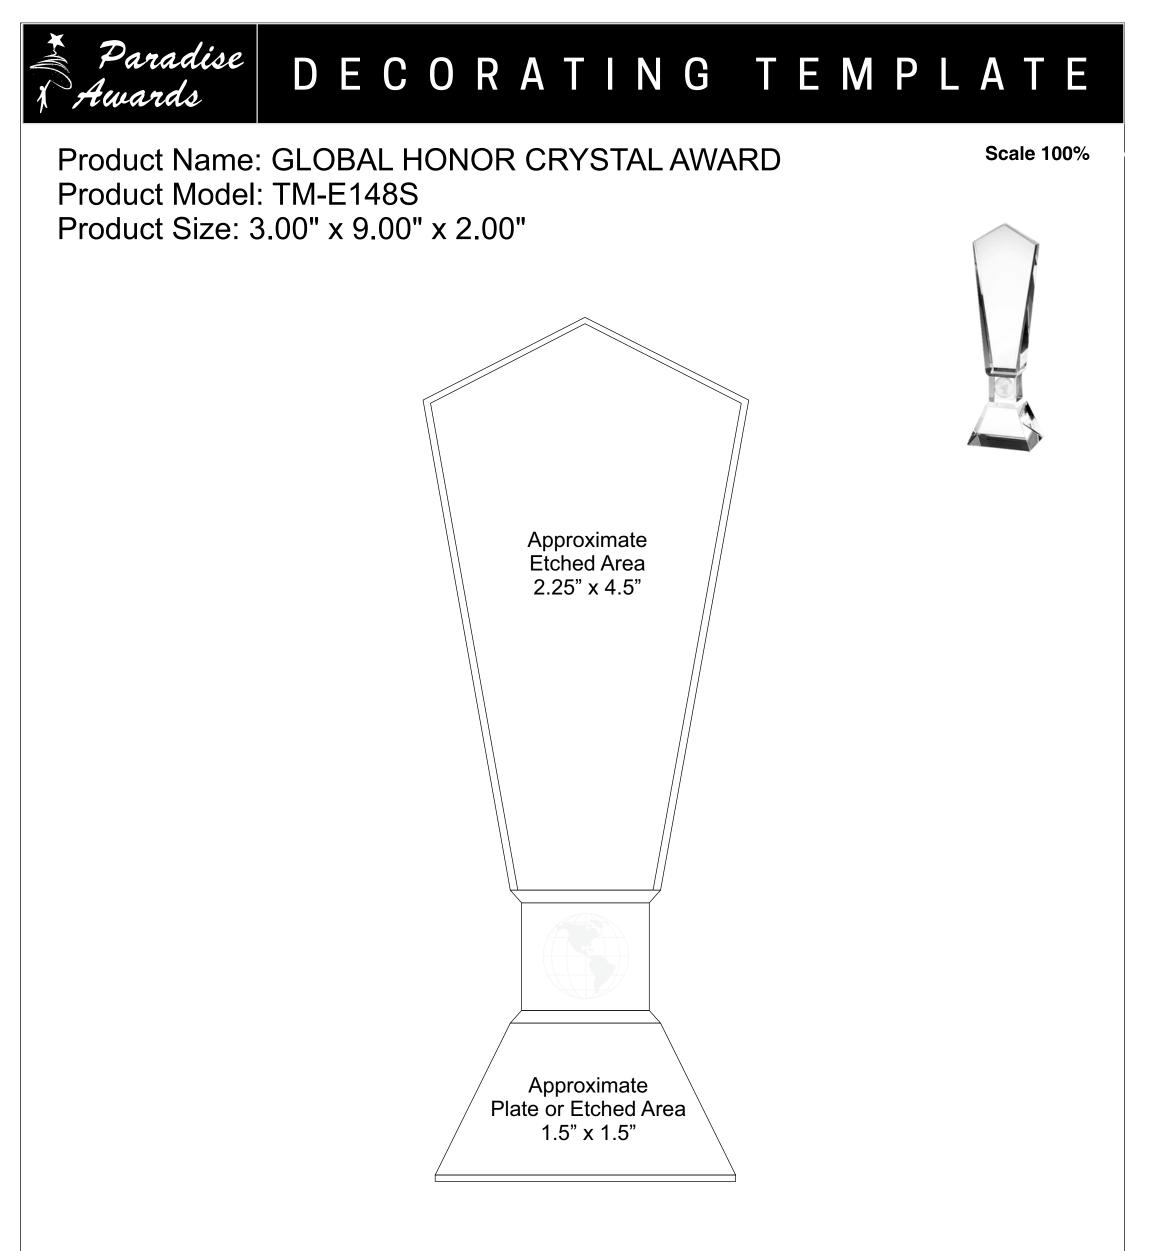

Artwork Information:

All artwork must be in vector format (AI, EPS, PDF is recommended) (send AI in version CS5 or lower) For sand etching, if fonts are under 12 pt font and lines less than 1 pt thickness we cannot guarantee clean etching so please contact us if smaller font or line thickness is needed. Any Logos and Text must be black & white line art only, no colors or grays can be etched.

Please see more art guidelines under Artwork Details tab for each product.

Artwork Information:

All artwork must be in vector format (AI, EPS, PDF is recommended) (send AI in version CS5 or lower) For sand etching, if fonts are under 12 pt font and lines less than 1 pt thickness we cannot guarantee clean etching so please contact us if smaller font or line thickness is needed. Any Logos and Text must be black & white line art only, no colors or grays can be etched.