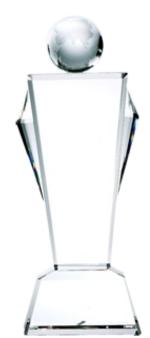

## DECORATING TEMPLATE

Product Name: CONQUEROR CRYSTAL GLOBE AWARD

Product Model: TM-CS009E

Product Size: 4.00" x 11.00" x 2.25"