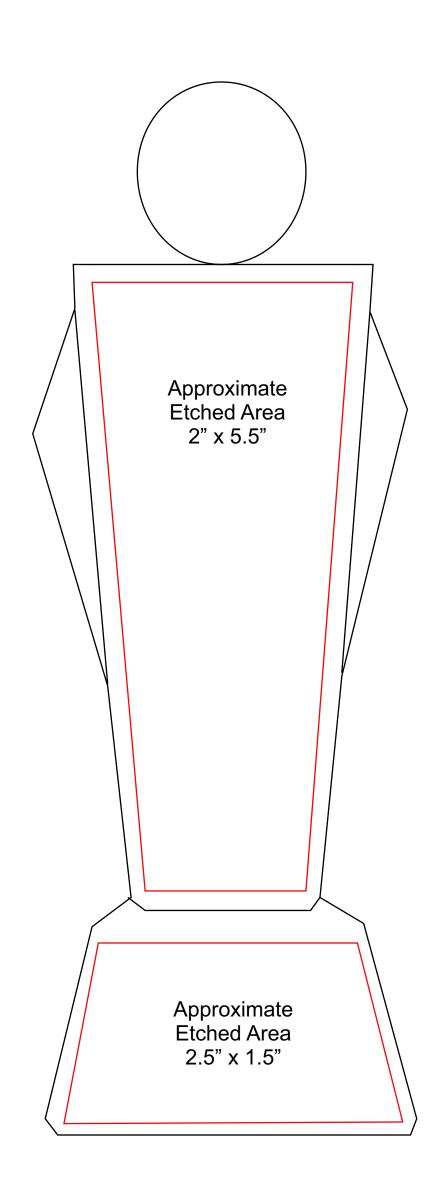

## DECORATING TEMPLATE

Product Name: CONQUEROR CRYSTAL GLOBE AWARD

Product Model: TM-CS009E

Product Size: 4.00" x 11.00" x 2.25"