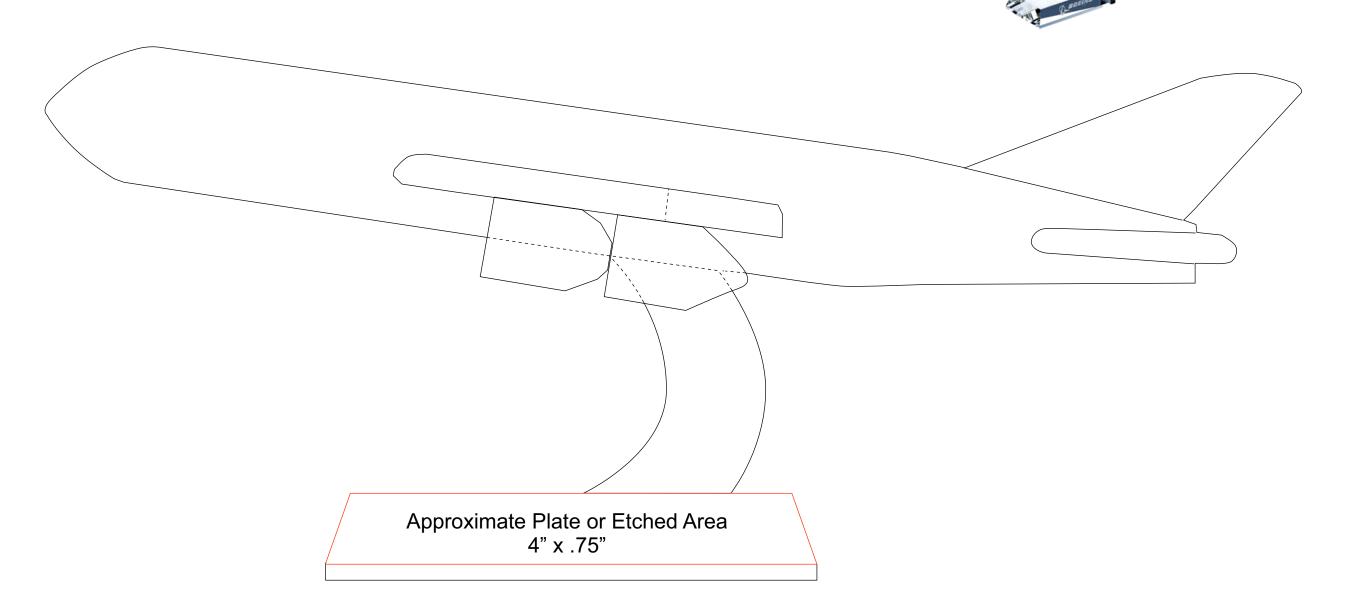

## DECORATING TEMPLATE

Product Name: CRYSTAL COMMERCIAL AIRPLANE AWARD

**Scale 100%** 

Product Model: TM-CAPL12

Product Size: 12.00" x 5.50" x 10.25"