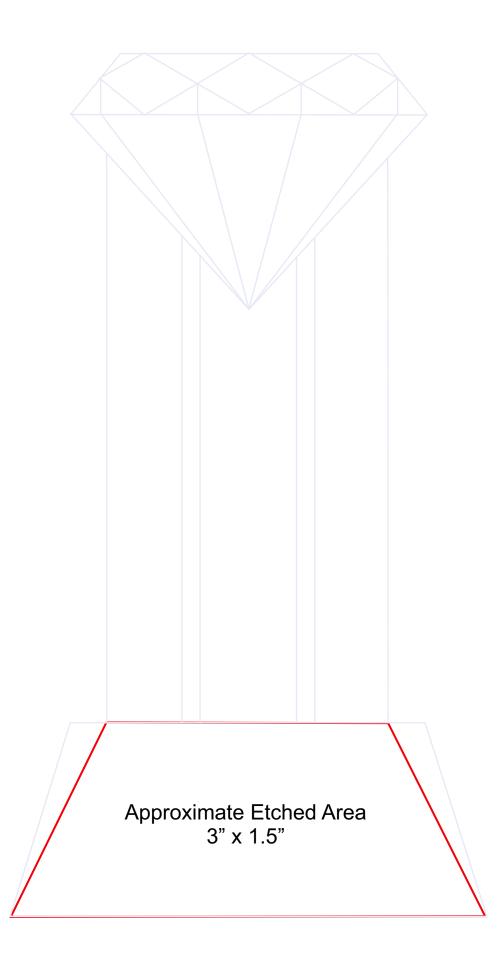

## DECORATING TEMPLATE

Product Name: VENUS DIAMOND CRYSTAL AWARD

Product Model: TM-C9301

Product Size: 5.00" x 9.00" x 2.75"

**Scale 100%** 

## **Artwork Information:**

All artwork must be in vector format (AI, EPS, PDF is recommended) (send AI in version CS5 or lower) For sand etching, if fonts are under 12 pt font and lines less than 1 pt thickness we cannot guarantee clean etching so please contact us if smaller font or line thickness is needed. Any Logos and Text must be black & white line art only, no colors or grays can be etched.

Please see more art guidelines under Artwork Details tab for each product.