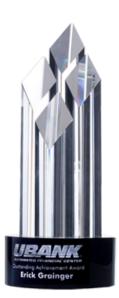

Product Name: EXECUTIVE DIAMOND CRYSTAL AWARD Product Model: TM-C924S Product Size: 4.50" x 10.00" x 4.50"

**Scale 100%** 

Approximate Etched Area 4" x 1.5"

Please see more art guidelines under Artwork Details tab for each product.

Product Name: EXECUTIVE DIAMOND CRYSTAL AWARD Product Model: TM-C924L Product Size: 4.50" x 12.00" x 4.50"

**Scale 100%** 

Approximate Etched Area 4" x 1.5"