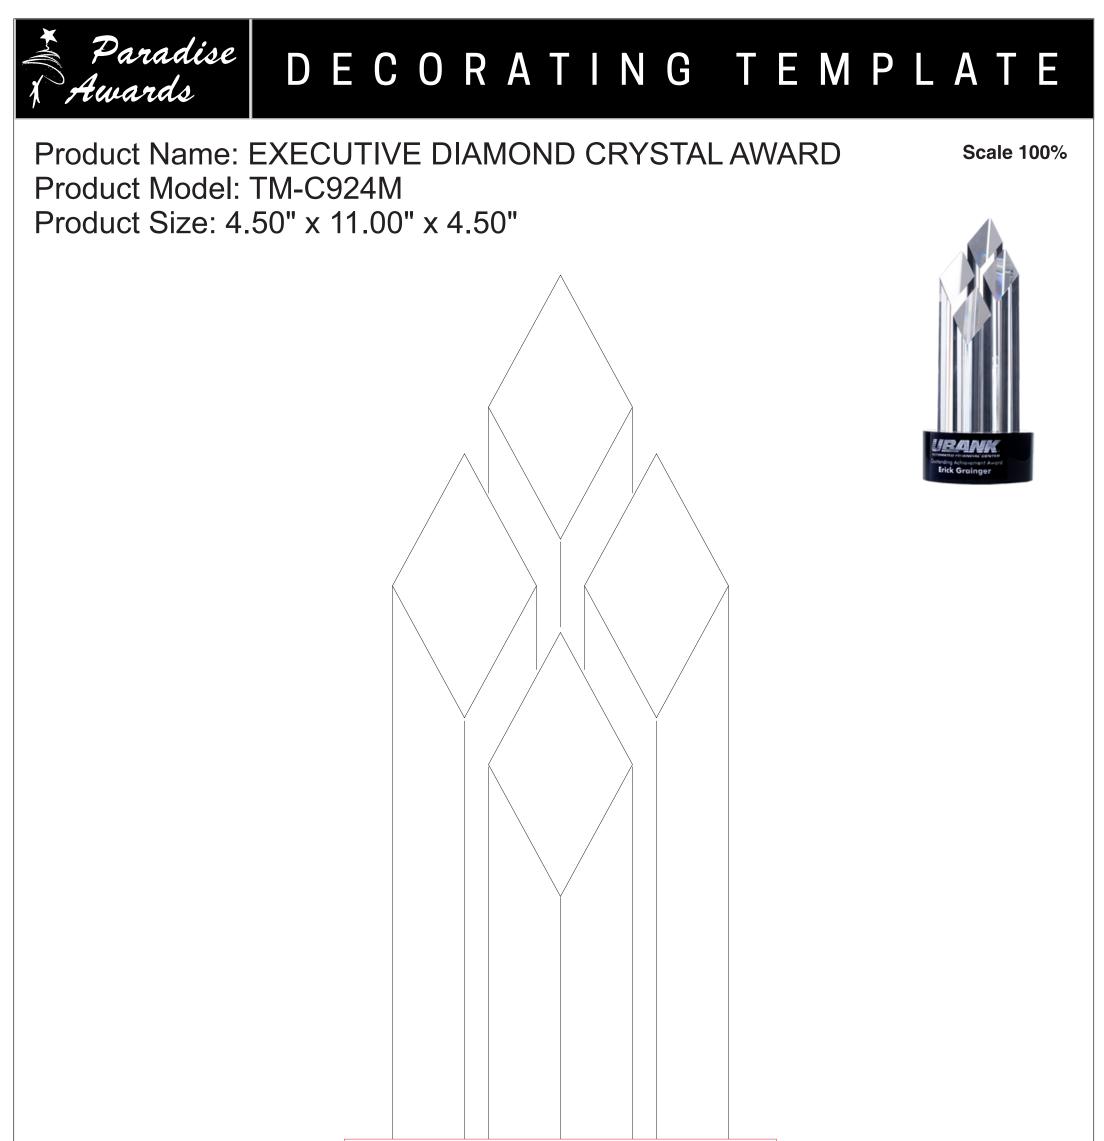

Please see more art guidelines under Artwork Details tab for each product.

Product Name: EXECUTIVE DIAMOND CRYSTAL AWARD Product Model: TM-C924L Product Size: 4.50" x 12.00" x 4.50"

**Scale 100%** 

Approximate Etched Area 4" x 1.5"

Artwork Information:

All artwork must be in vector format (AI, EPS, PDF is recommended) (send AI in version CS5 or lower) For sand etching, if fonts are under 12 pt font and lines less than 1 pt thickness we cannot guarantee clean etching so please contact us if smaller font or line thickness is needed. Any Logos and Text must be black & white line art only, no colors or grays can be etched.

Please see more art guidelines under Artwork Details tab for each product.