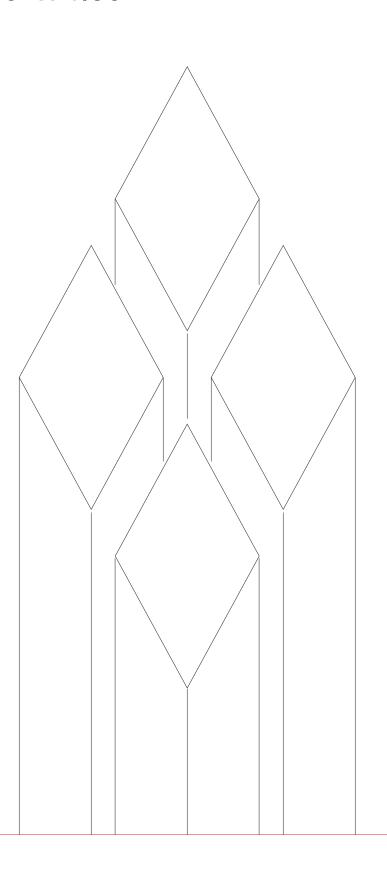

Product Name: EXECUTIVE DIAMOND CRYSTAL AWARD Product Model: TM-C924S Product Size: 4.50" x 10.00" x 4.50"





**Scale 100%** 

Approximate Etched Area 4" x 1.5"

## Artwork Information:

All artwork must be in vector format (AI, EPS, PDF is recommended) (send AI in version CS5 or lower) For sand etching, if fonts are under 12 pt font and lines less than 1 pt thickness we cannot guarantee clean etching so please contact us if smaller font or line thickness is needed. Any Logos and Text must be black & white line art only, no colors or grays can be etched.

Please see more art guidelines under Artwork Details tab for each product.



Approximate Etched Area 4" x 1.5"

Artwork Information:

All artwork must be in vector format (AI, EPS, PDF is recommended) (send AI in version CS5 or lower) For sand etching, if fonts are under 12 pt font and lines less than 1 pt thickness we cannot guarantee clean