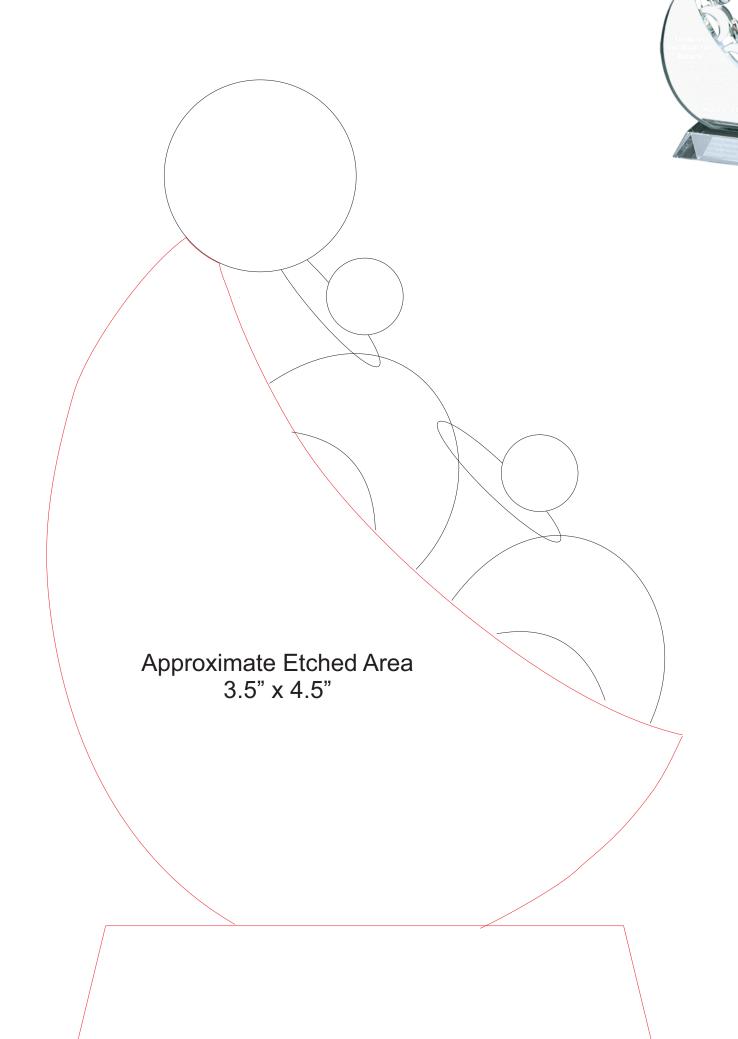

## DECORATING TEMPLATE

Product Name: UPHILL CRYSTAL TEAMWORK AWARD

Product Model: TM-C915M

Product Size: 6.50" x 10.00" x 3.50"

**Scale 100%** 

## Artwork Information:

All artwork must be in vector format (AI, EPS, PDF is recommended) (send AI in version CS5 or lower) For sand etching, if fonts are under 12 pt font and lines less than 1 pt thickness we cannot guarantee clean etching so please contact us if smaller font or line thickness is needed. Any Logos and Text must be black & white line art only, no colors or grays can be etched.

Please see more art guidelines under Artwork Details tab for each product.