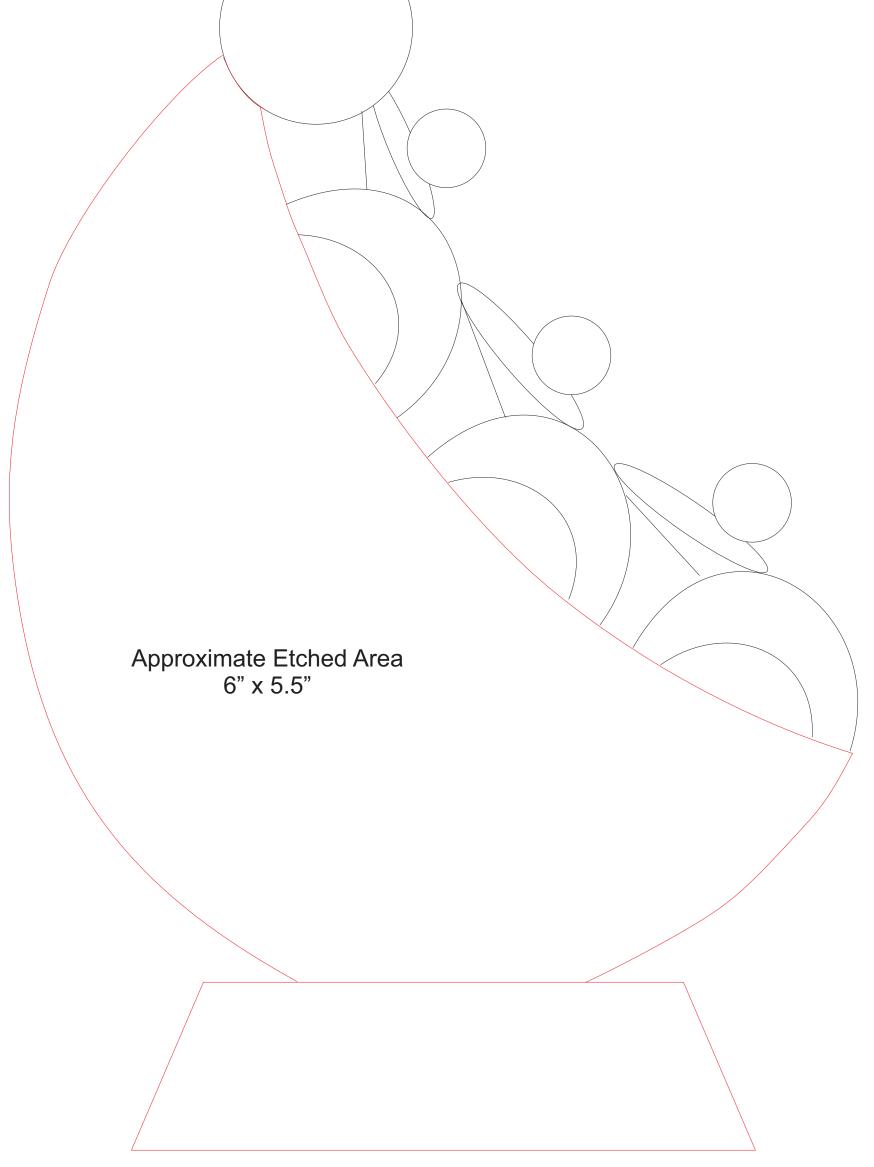

## DECORATING TEMPLATE

Product Name: UPHILL CRYSTAL TEAMWORK AWARD

Product Model: TM-C915L

Product Size: 9.00" x 12.50" x 4.00"

**Scale 100%** 

## Artwork Information:

All artwork must be in vector format (AI, EPS, PDF is recommended) (send AI in version CS5 or lower) For sand etching, if fonts are under 12 pt font and lines less than 1 pt thickness we cannot guarantee clean etching so please contact us if smaller font or line thickness is needed. Any Logos and Text must be black & white line art only, no colors or grays can be etched.

Please see more art guidelines under Artwork Details tab for each product.