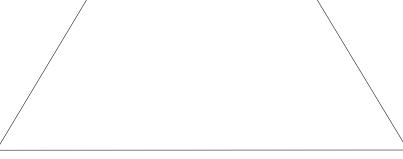

## DECORATING TEMPLATE

Product Name: PRESIDENT TOWER CRYSTAL AWARD Product Model: TM-C902 Product Size: 2.50" x 10.00" x 2.50"

**Scale 100%** 

**Approximate Tower Etched Area** 1.75" x 2.5"

**Optional Base Approximate Etched Area** 3" x 1"