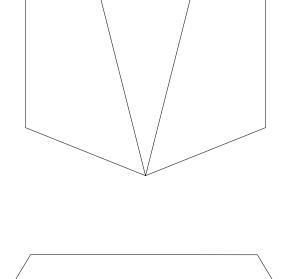

## DECORATING TEMPLATE

Product Name: PRESIDENT TOWER CRYSTAL AWARD Product Model: TM-C902 Product Size: 2.50" x 10.00" x 2.50"

**Scale 100%** 

**Approximate Tower Etched Area** 1.75" x 2.5"

**Optional Base Approximate Etched Area** 3" x 1"