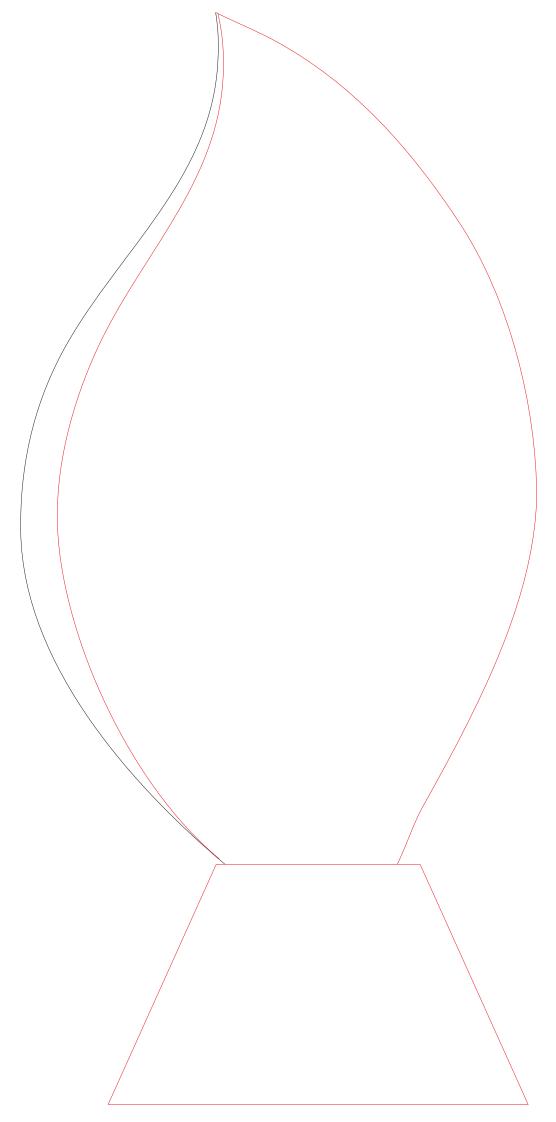

# D E C O R A T I N G T E M P L A T E

Product Name: TWISTED FLAME CRYSTAL AWARD

Product Model: TM-C841

Product Size: 4.00" x 10.00" x 2.00"

Approximate Flame Etched Area 3.5" x 5"

**Scale 100%** 

Approximate Base Etched Area 2.5" x 1.5"