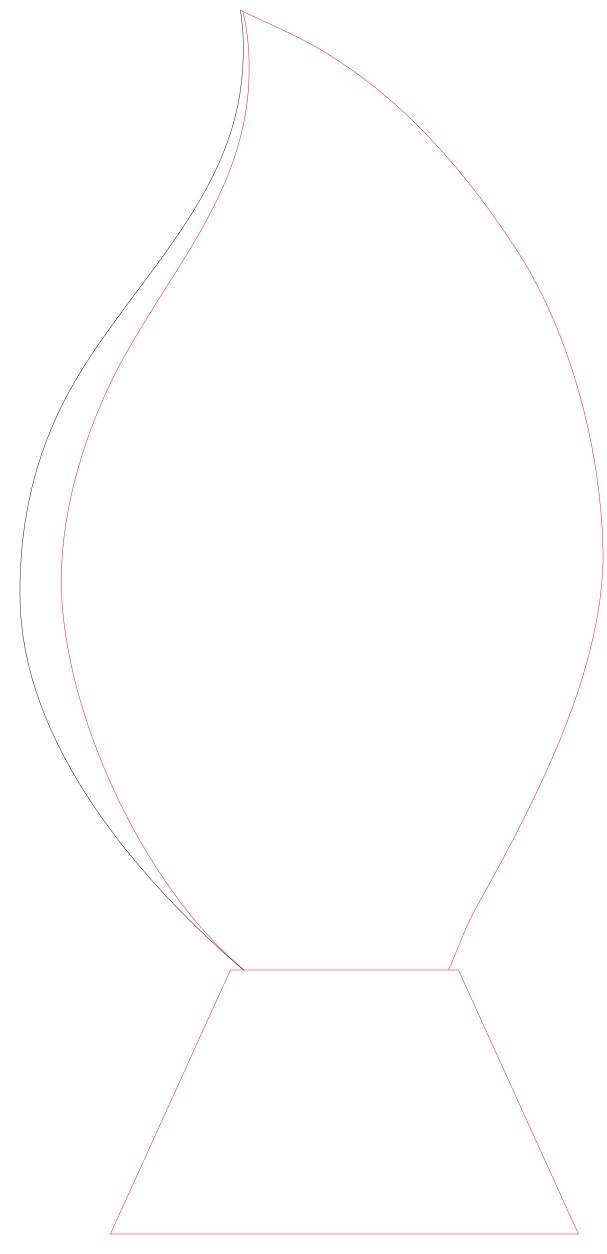

# D E C O R A T I N G T E M P L A T E

Product Name: TWISTED FLAME CRYSTAL AWARD

Product Model: TM-C841

Product Size: 4.00" x 10.00" x 2.00"

Approximate Flame Etched Area 3.5" x 5"

**Scale 100%** 

Approximate Base Etched Area 2.5" x 1.5"