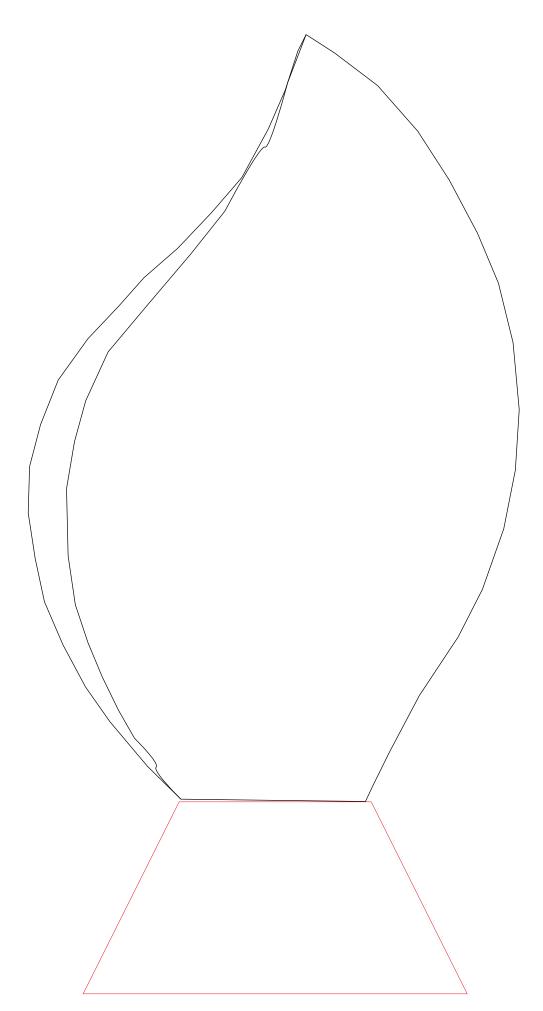

# D E C O R A T I N G T E M P L A T E

Product Name: TWISTED FLAME CRYSTAL AWARD

Product Model: TM-C841

Product Size: 4.00" x 10.00" x 2.00"

Approximate Flame Etched Area 3.5" x 5"

**Scale 100%** 

Approximate Base Etched Area 2.5" x 1.5"