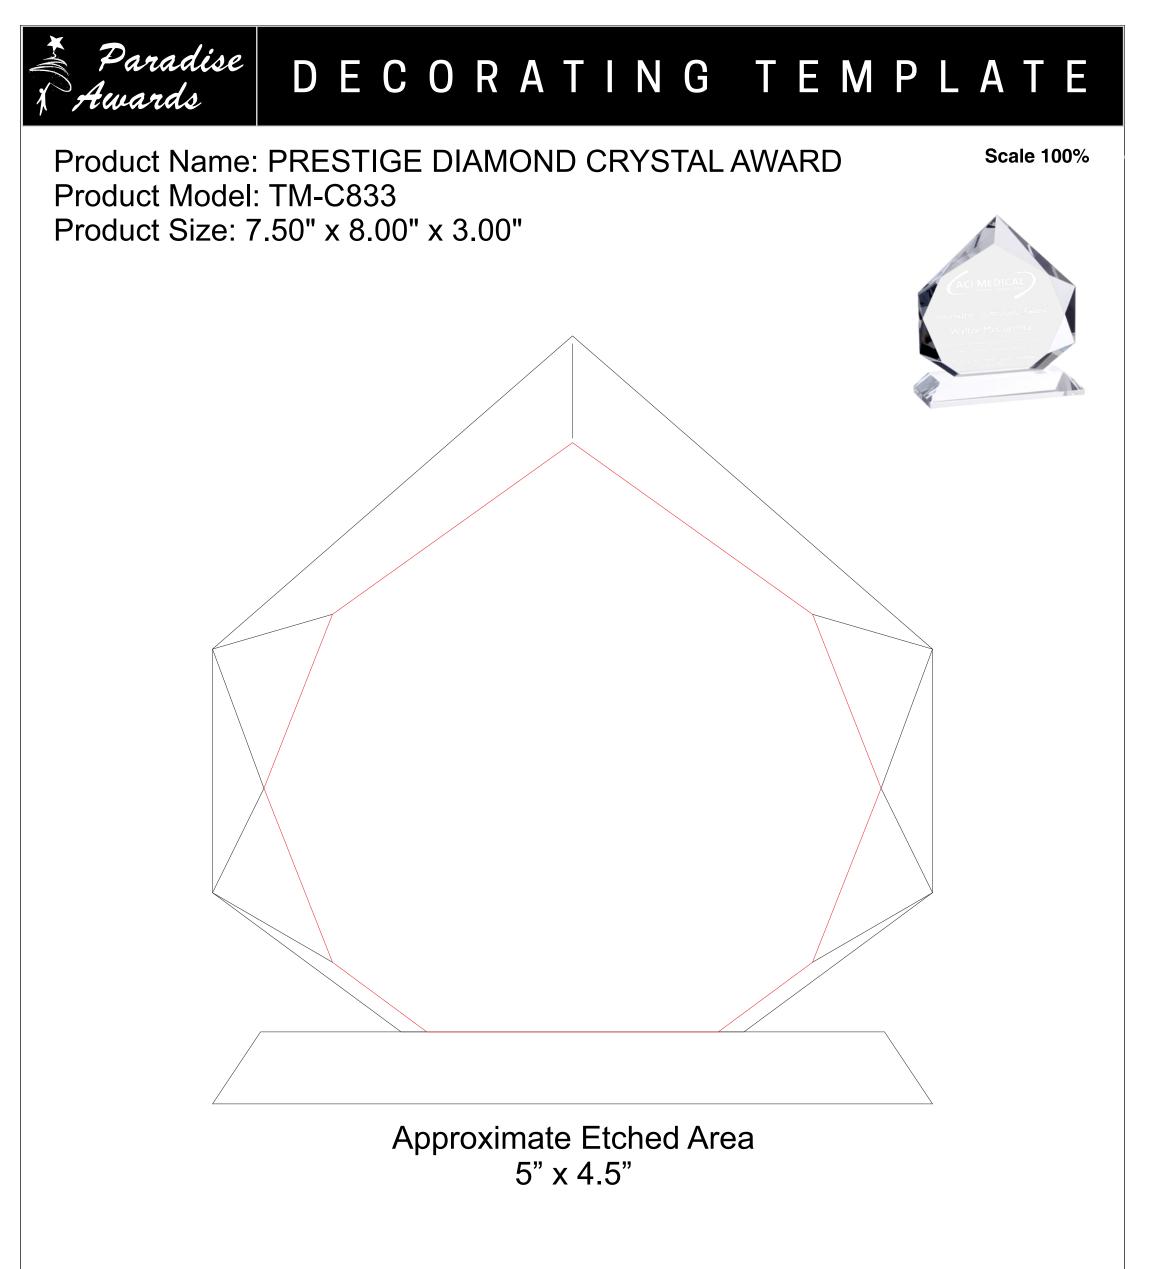

s are under 12 pt font and lines less than 1 pt thickness we cannot guarantee clean etching so please contact us if smaller font or line thickness is needed. Any Logos and Text must be black & white line art only, no colors or grays can be etched.

Please see more art guidelines under Artwork Details tab for each product.



Artwork Information:

All artwork must be in vector format (AI, EPS, PDF is recommended) (send AI in version CS5 or lower) For sand etching, if fonts are under 12 pt font and lines less than 1 pt thickness we cannot guarantee clean etching so please contact us if smaller font or line thickness is needed. Any Logos and Text must be black & white line art only, no colors or grays can be etched.

Please see more art guidelines under Artwork Details tab for each product.



Artwork Information:

All artwork must be in vector format (AI, EPS, PDF is recommended) (send AI in version CS5 or lower) For sand etching, if fonts are under 12 pt font and lines less than 1 pt thickness we cannot guarantee clean etching so please contact us if smaller font or line thickness is needed. Any Logos and Text must be black & white line art only, no colors or grays can be etched.

Please see more art guidelines under Artwork Details tab for each product.