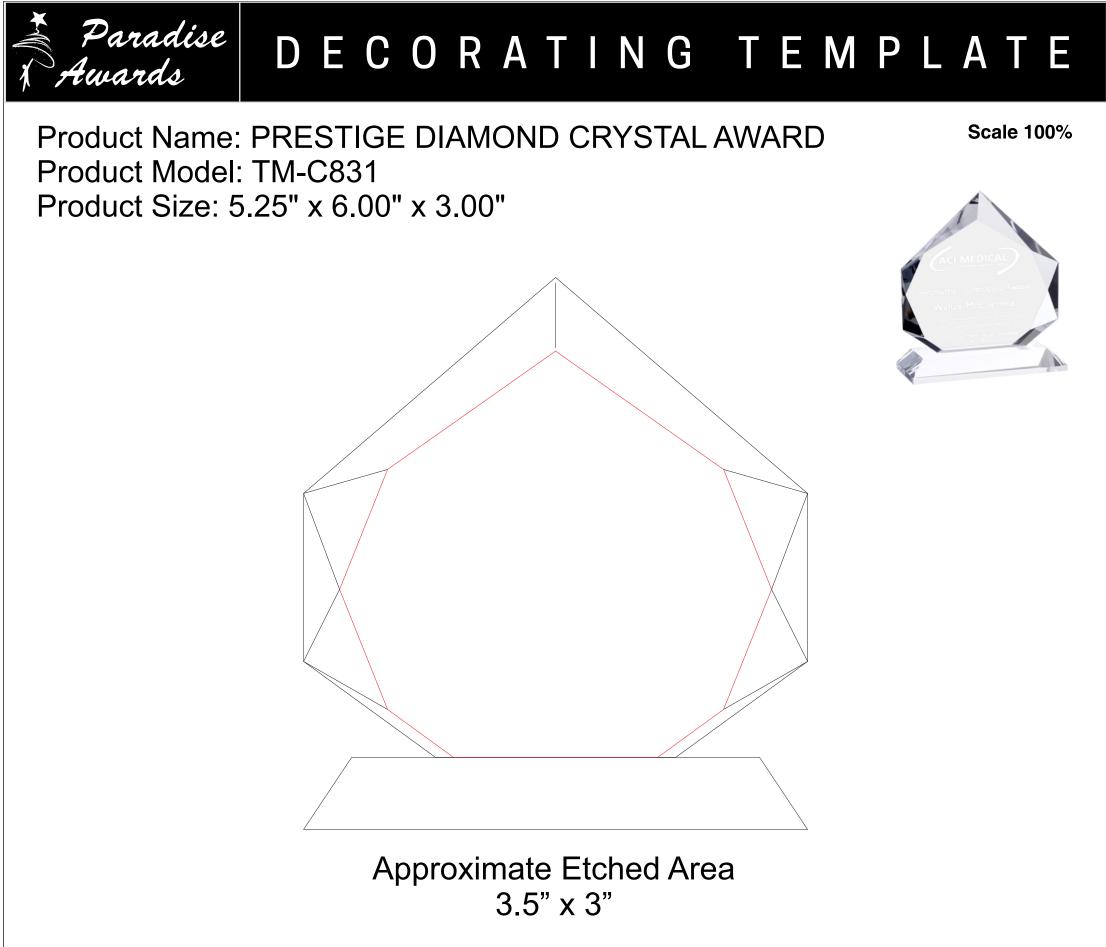

Artwork Information:

All artwork must be in vector format (AI, EPS, PDF is recommended) (send AI in version CS5 or lower) For sand etching, if fonts are under 12 pt font and lines less than 1 pt thickness we cannot guarantee clean etching so please contact us if smaller font or line thickness is needed. Any Logos and Text must be black & white line art only, no colors or grays can be etched.

Please see more art guidelines under Artwork Details tab for each product.



Artwork Information:

All artwork must be in vector format (AI, EPS, PDF is recommended) (send AI in version CS5 or lower) For sand etching, if fonts are under 12 pt font and lines less than 1 pt thickness we cannot guarantee clean etching so please contact us if smaller font or line thickness is needed. Any Logos and Tex