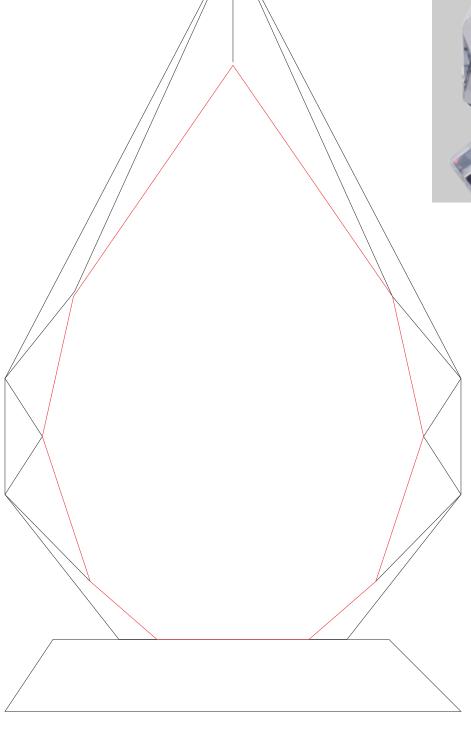

oduct Name: Prestige Flame Crystal Award

Product Model: TM-C821 Small

Product Size: 7.00" Tall



**Scale 100%** 



Approximate Etched Area 2.5" x 3.5"

#### **Artwork Information:**

All artwork must be in vector format (AI, EPS, PDF is recommended) (send AI in version CS5 or lower) For sand etching, if fonts are under 12 pt font and lines less than 1 pt thickness we cannot guarantee clean etching so please contact us if smaller font or line thickness is needed. Any Logos and Text must be black & white line art only, no colors or grays can be etched.

Please see more art guidelines under Artwork Details tab for each product.



## D E C O R A T I N G T E M P L A T E

Product Name: Prestige Flame Crystal Award

Product Model: TM-C822 Medium

Product Size: 8.00" Tall



**Scale 100%** 



Approximate Etched Area 3" x 4"

#### **Artwork Information:**

All artwork must be in vector format (AI, EPS, PDF is recommended) (send AI in version CS5 or lower) For sand etching, if fonts are under 12 pt font and lines less than 1 pt thickness we cannot guarantee clean etching so please contact us if smaller font or line thickness is needed. Any Logos and Text must be black & white line art only, no colors or grays can be etched.

Please see more art guidelines under Artwork Details tab for each product.



## D E C O R A T I N G T E M P L A T E



Approximate Etched Area 4" x 5"

### **Artwork Information:**

All artwork must be in vector format (AI, EPS, PDF is recommended) (send AI in version CS5 or lower) For sand etching, if fonts are under 12 pt font and lines less than 1 pt th