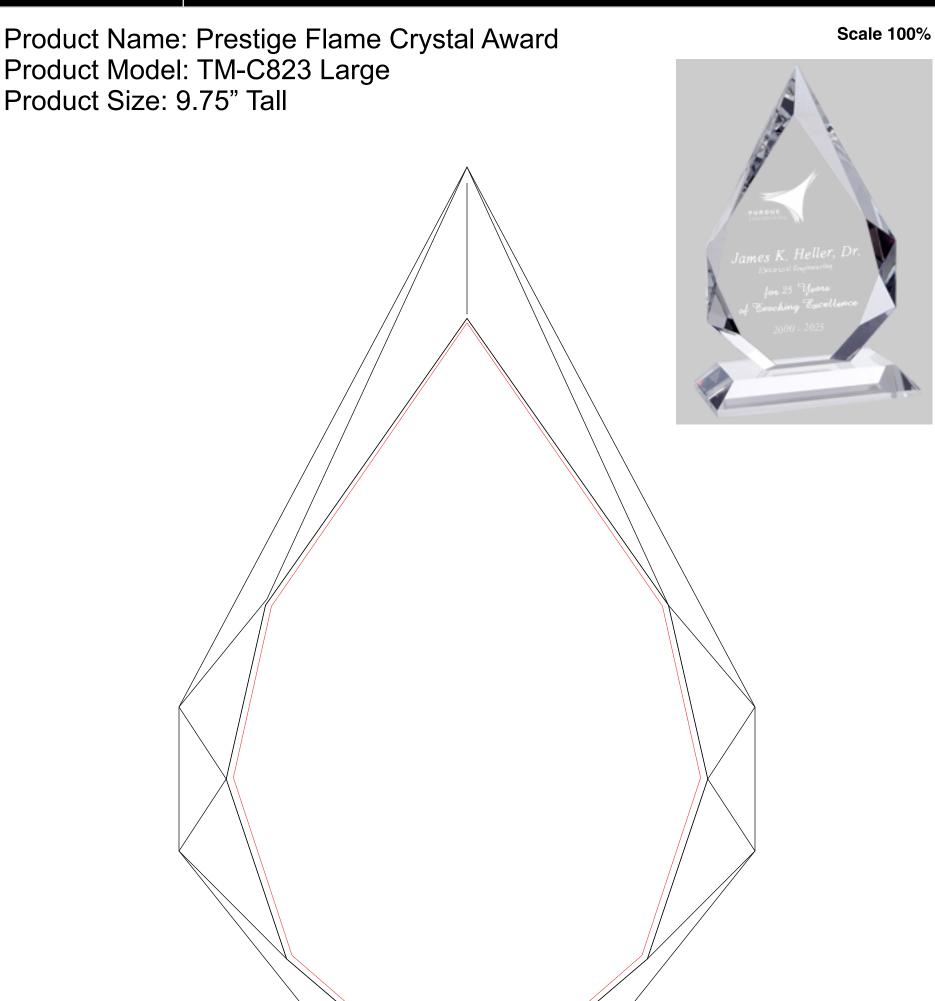

## D E C O R A T I N G T E M P L A T E

Approximate Etched Area 4" x 5"

### **Artwork Information:**

All artwork must be in vector format (AI, EPS, PDF is recommended) (send AI in version CS5 or lower) For sand etching, if fonts are under 12 pt font and lines less than 1 pt thickness we cannot guarantee clean etching so please contact us if smaller font or line thickness is needed. Any Logos and Text must be black & white line art only, no colors or grays can be etched.