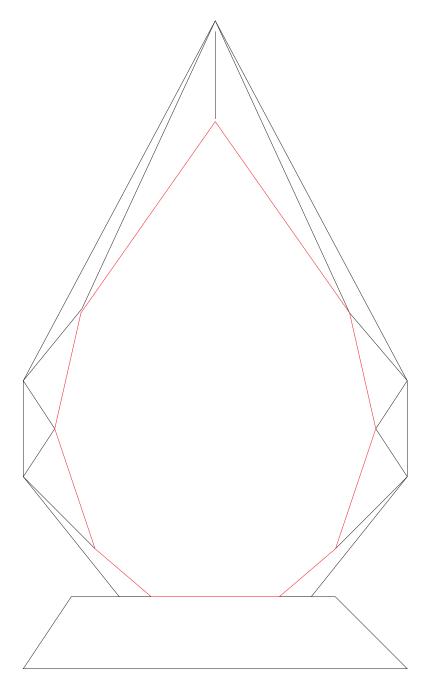

# DECORATING TEMPLATE

Product Name: Prestige Flame Crystal Award

Product Model: TM-C821 Small

Product Size: 7.00" Tall



**Scale 100%** 



Approximate Etched Area 2.5" x 3.5"

#### **Artwork Information:**

All artwork must be in vector format (AI, EPS, PDF is recommended) (send AI in version CS5 or lower) For sand etching, if fonts are under 12 pt font and lines less than 1 pt thickness we cannot guarantee clean etching so please contact us if smaller font or line thickness is needed. Any Logos and Text must be black & white line art only, no colors or grays can be etched.

Please see more art guidelines under Artwork Details tab for each product.



## D E C O R A T I N G T E M P L A T E

Product Name: Prestige Flame Crystal Award

Product Model: TM-C822 Medium

Product Size: 8.00" Tall



**Scale 100%** 



Approximate Etched Area 3" x 4"

#### **Artwork Information:**

All artwork must be in vector fo