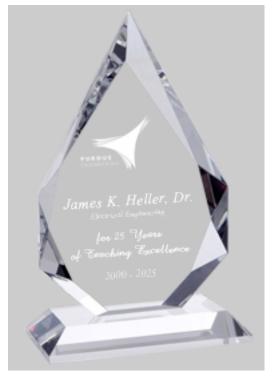

# DECORATING TEMPLATE

Product Name: Prestige Flame Crystal Award

Product Model: TM-C821 Small

Product Size: 7.00" Tall



**Scale 100%** 



Approximate Etched Area 2.5" x 3.5"

#### **Artwork Information:**

All artwork must be in vector format (AI, EPS, PDF is recommended) (send AI in version CS5 or lower) For sand etching, if fonts are under 12 pt font and lines less than 1 pt thickness we cannot guarantee clean etching so please contact us if smaller font or line thickness is needed. Any Logos and Text must be black & white line art only, no colors or grays can be etched.

Please see more art guidelines under Artwork Details tab for each product.



## D E C O R A T I N G T E M P L A T E

Product Name: Prestige Flame Crystal Award

Product Model: TM-C822 Medium

Product Size: 8.00" Tall



**Scale 100%** 



Approximate Etched Area 3" x 4"

#### **Artwork Information:**

All artwork must be in vector format (AI, EPS, PDF