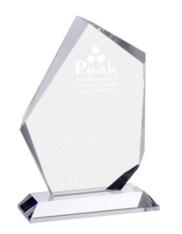

## DECORATING TEMPLATE

Product Name: PRESTIGE SUMMIT CRYSTAL AWARD

Product Model: TM-C811

Product Size: 4.00" x 7.00" x 3.00"

**Scale 100%** 

Approximate Etched Area 2.5" x 4.5"

### **Artwork Information:**

All artwork must be in vector format (AI, EPS, PDF is recommended) (send AI in version CS5 or lower) For sand etching, if fonts are under 12 pt font and lines less than 1 pt thickness we cannot guarantee clean etching so please contact us if smaller font or line thickness is needed. Any Logos and Text must be black & white line art only, no colors or grays can be etched.

Please see more art guidelines under Artwork Details tab for each product.