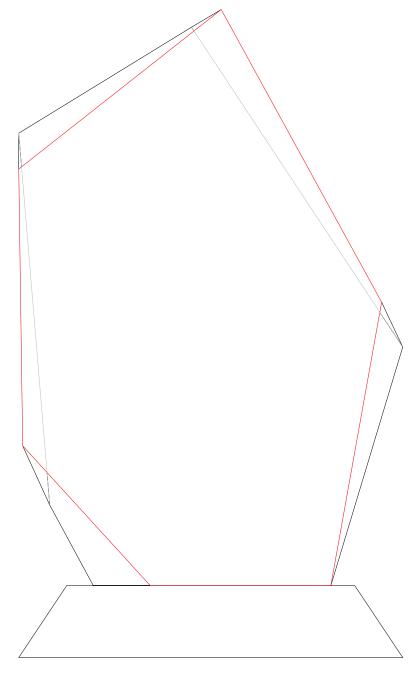

## DECORATING TEMPLATE

Product Name: PRESTIGE SUMMIT CRYSTAL AWARD

Product Model: TM-C812

Product Size: 6.00" x 9.00" x 3.00"

**Scale 100%** 

Approximate Etched Area 4" x 5"

#### **Artwork Information:**

All artwork must be in vector format (AI, EPS, PDF is recommended) (send AI in version CS5 or lower) For sand etching, if fonts are under 12 pt font and lines less than 1 pt thickness we cannot guarantee clean etching so please contact us if smaller font or line thickness is needed. Any Logos and Text must be black & white line art only, no colors or grays can be etched.

Please see more art guidelines under Artwork Details tab for each product.