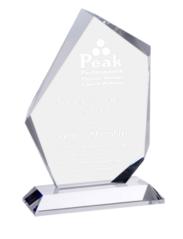

# DECORATING TEMPLATE

Product Name: PRESTIGE SUMMIT CRYSTAL AWARD

Product Model: TM-C813

Product Size: 8.00" x 11.00" x 3.00"

**Scale 100%** 

Approximate Etched Area 5" x 7"

#### **Artwork Information:**

All artwork must be in vector format (AI, EPS, PDF is recommended) (send AI in version CS5 or lower) For sand etching, if fonts are under 12 pt font and lines less than 1 pt thickness we cannot guarantee clean etching so please contact us if smaller font or line thickness is needed. Any Logos and Text must be black & white line art only, no colors or grays can be etched.

Please see more art guidelines under Artwork Details tab for each product.