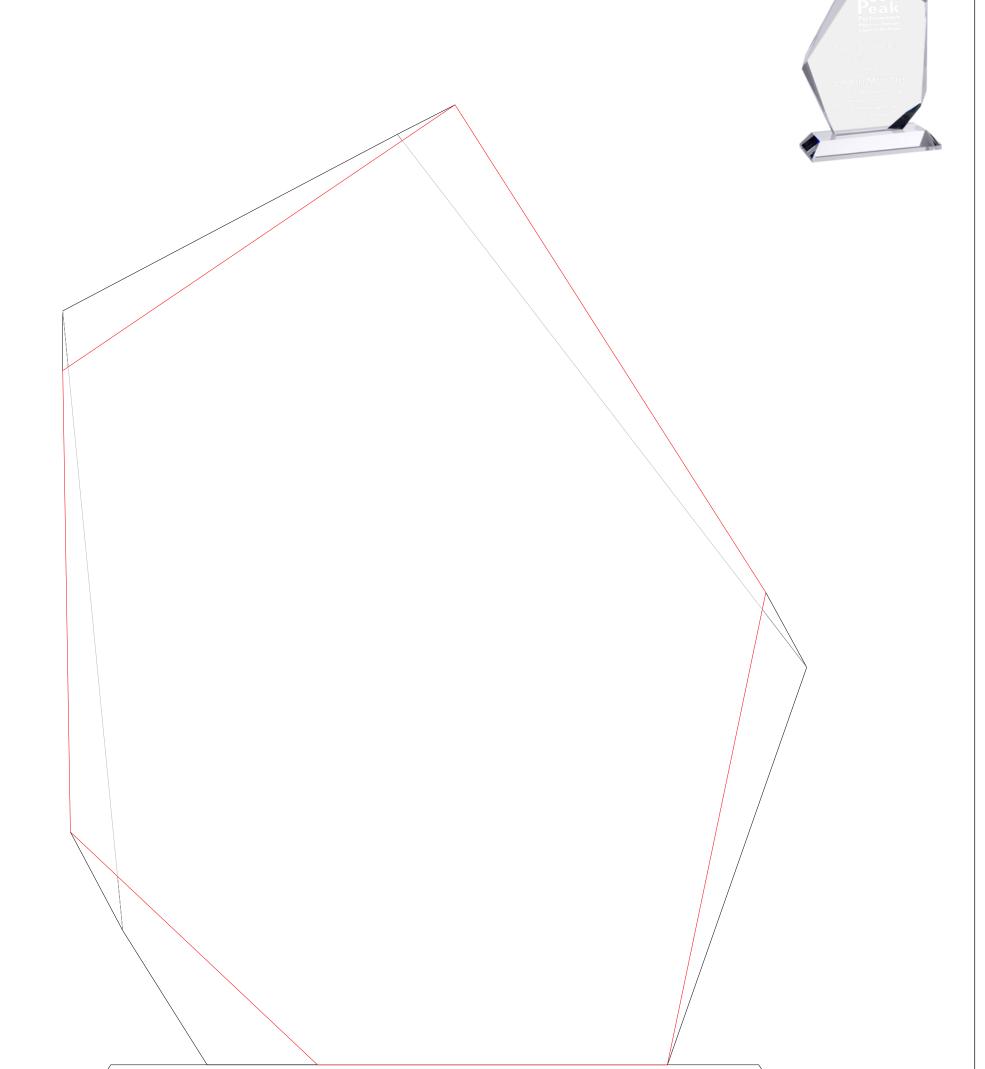

## DECORATING TEMPLATE

Product Name: PRESTIGE SUMMIT CRYSTAL AWARD

Product Model: TM-C812

Product Size: 6.00" x 9.00" x 3.00"

**Scale 100%** 

Approximate Etched Area 4" x 5"