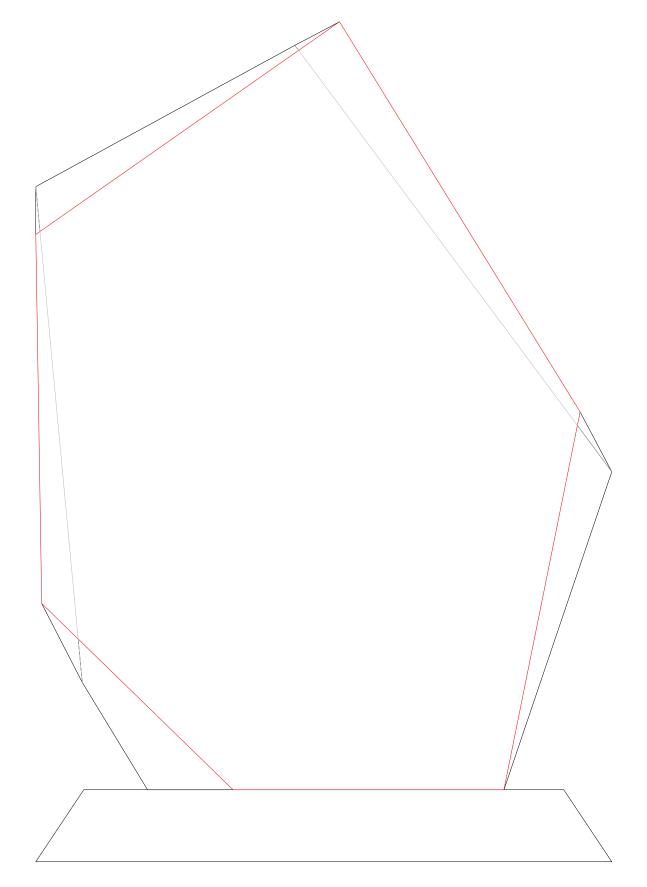

# DECORATING TEMPLATE

Product Name: PRESTIGE SUMMIT CRYSTAL AWARD

Product Model: TM-C813

Product Size: 8.00" x 11.00" x 3.00"

**Scale 100%** 

Approximate Etched Area 5" x 7"

#### **Artwork Information:**

All artwork must be in vector format (AI, EPS, PDF is recommended) (send AI in version CS5 or lower) For sand etching, if fonts are under 12 pt font and lines less than 1 pt thickness we cannot guarantee clean etching so please contact us if smaller font or line thickness is needed. Any Logos and Text must be black & white line art only, no colors or grays can be etched.

Please see more art guidelines under Artwork Details tab for each product.