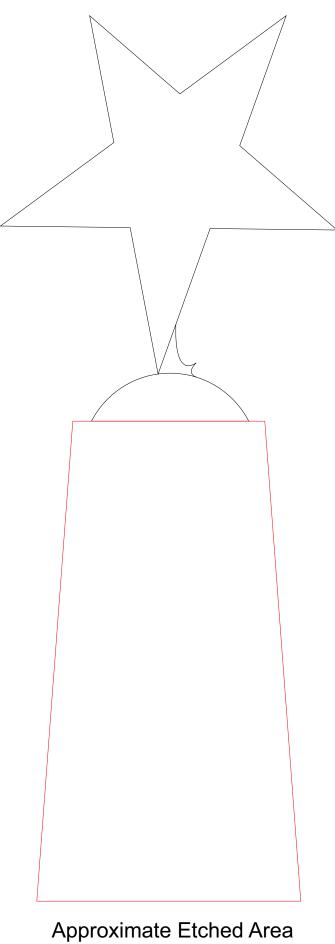

## DECORATING TEMPLATE

Product Name: SHOOTING METAL STAR AWARD Product Model: TM-C8116M Product Size: 3.50" x 8.00" x 2.00"

**Scale 100%** 

Approximate Etched Area 2" x 3.5"

Artwork Information:

All artwork must be in vector format (AI, EPS, PDF is recommended) (send AI in version CS5 or lower) For sand etching, if fonts are under 12 pt font and lines less than 1 pt thickness we cannot guarantee clean etching so please contact us if smaller font or line thickness is needed. Any Logos and Text must be black & white line art only, no colors or grays can be etched.