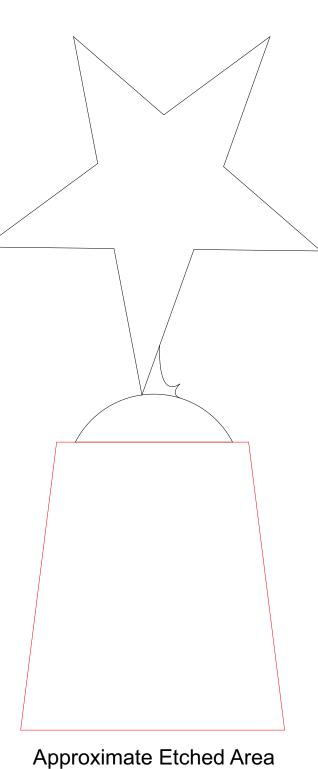

## DECORATING TEMPLATE

Product Name: SHOOTING METAL STAR AWARD Product Model: TM-C8116M Product Size: 3.50" x 8.00" x 2.00"

**Scale 100%** 

Approximate Etched Area 2" x 3.5"

Artwork Information:

All artwork must be in vector format (AI, EPS, PDF is recommended) (send AI in version CS5 or lower) For sand etching, if fonts are under 12 pt font and lines less than 1 pt thickness we cannot guarantee clean etching so please contact us if smaller font or line thickness is needed. Any Logos and Text must be black & white line art only, no colors or grays can be etched.