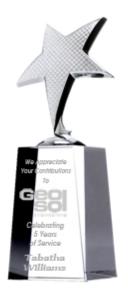

Product Name: SHOOTING METAL STAR AWARD Product Model: TM-C8116S Product Size: 3.50" x 7.00" x 2.00"

F

**Scale 100%** 

Artwork Information:

All artwork must be in vector format (AI, EPS, PDF is recommended) (send AI in version CS5 or lower) For sand etching, if fonts are under 12 pt font and lines less than 1 pt thickness we cannot guarantee clean etching so please contact us if smaller font or line thickness is needed. Any Logos and Text must be black & white line art only, no colors or grays can be etched.