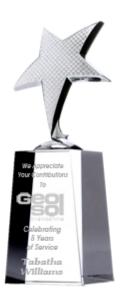

Product Name: SHOOTING METAL STAR AWARD Product Model: TM-C8116S Product Size: 3.50" x 7.00" x 2.00"

F

**Scale 100%** 

Artwork Information:

All artwork must be in vector format (AI, EPS, PDF is recommended) (send AI in version CS5 or lower) For sand etching, if fonts are under 12 pt font and lines less than 1 pt thickness we cannot guarantee clean etching so please contact us if smaller font or line thickness is needed. Any Logos and Text must be black & white line art only, no colors or grays can be etched.