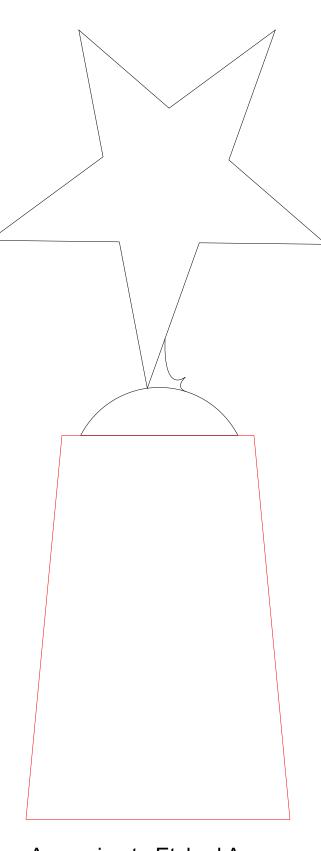

Please see more art guidelines under Artwork Details tab for each product.

Product Name: SHOOTING METAL STAR AWARD Product Model: TM-C8116L Product Size: 3.50" x 9.00" x 2.00"

**Scale 100%** 

2" x 4.5"

Artwork Information:

All artwork must be in vector format (AI, EPS, PDF is recommended) (send AI in version CS5 or lower) For sand etching, if fonts are under 12 pt font and lines less than 1 pt thickness we cannot guarantee clean etching so please contact us if smaller font or line thickness is needed. Any Logos and Text must be black & white line art only, no colors or grays can be etched.