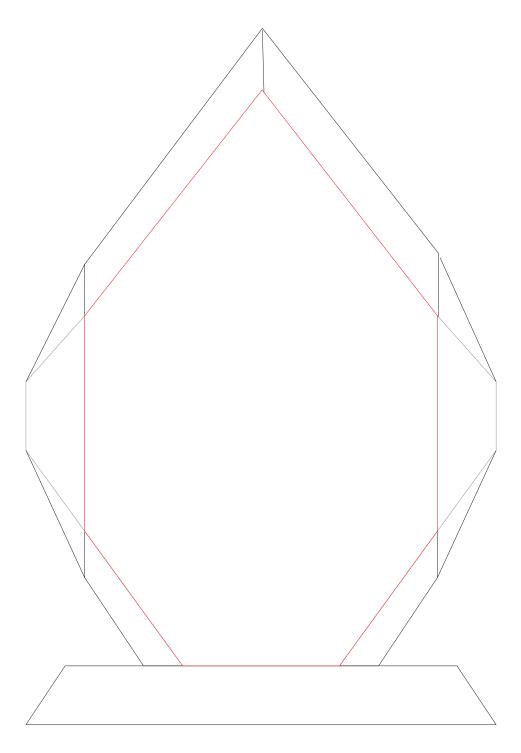

# DECORATING TEMPLATE

Product Name: CLASSIC DIAMOND CRYSTAL AWARD

Product Model: TM-C804S

Product Size: 5.00" x 8.00" x 2.25"

**Scale 100%** 

Approximate Etched Area 3" x 4.5"

#### **Artwork Information:**

All artwork must be in vector format (AI, EPS, PDF is recommended) (send AI in version CS5 or lower) For sand etching, if fonts are under 12 pt font and lines less than 1 pt thickness we cannot guarantee clean etching so please contact us if smaller font or line thickness is needed. Any Logos and Text must be black & white line art only, no colors or grays can be etched.

Please see more art guidelines under Artwork Details tab for each product.