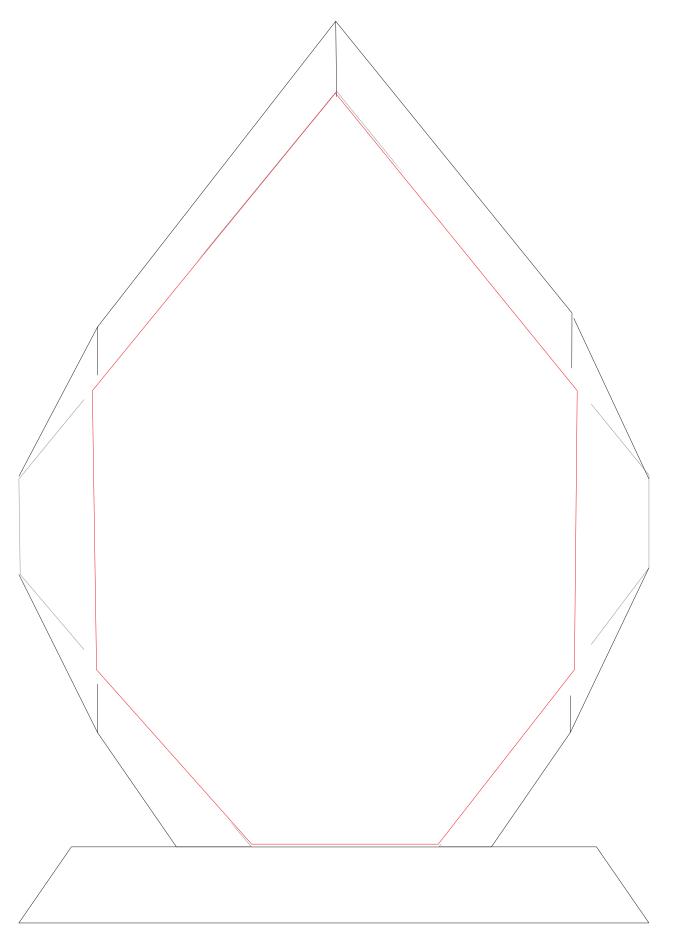

# DECORATING TEMPLATE

Product Name: CLASSIC DIAMOND CRYSTAL AWARD

Product Model: TM-C804S

Product Size: 5.00" x 8.00" x 2.25"

**Scale 100%** 

Approximate Etched Area 3" x 4.5"