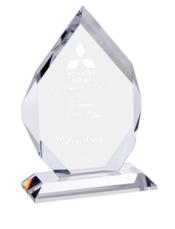

# DECORATING TEMPLATE

Product Name: CLASSIC DIAMOND CRYSTAL AWARD

Product Model: TM-C804S

Product Size: 5.00" x 8.00" x 2.25"

**Scale 100%** 

Approximate Etched Area 3" x 4.5"