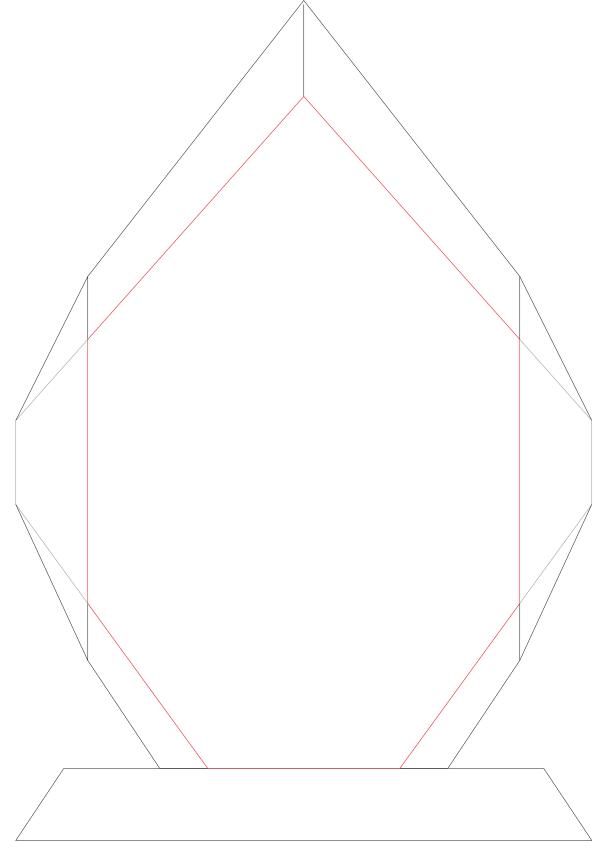

### DECORATING TEMPLATE

Product Name: CLASSIC DIAMOND CRYSTAL AWARD

Product Model: TM-C804M

Product Size: 6.00" x 9.00" x 3.00"

**Scale 100%** 

Approximate Etched Area 4" x 5"

#### **Artwork Information:**

All artwork must be in vector format (AI, EPS, PDF is recommended) (send AI in version CS5 or lower) For sand etching, if fonts are under 12 pt font and lines less than 1 pt thickness we cannot guarantee clean etching so please contact us if smaller font or line thickness is needed. Any Logos and Text must be black & white line art only, no colors or grays can be etched.

Please see more art guidelines under Artwork Details tab for each product.