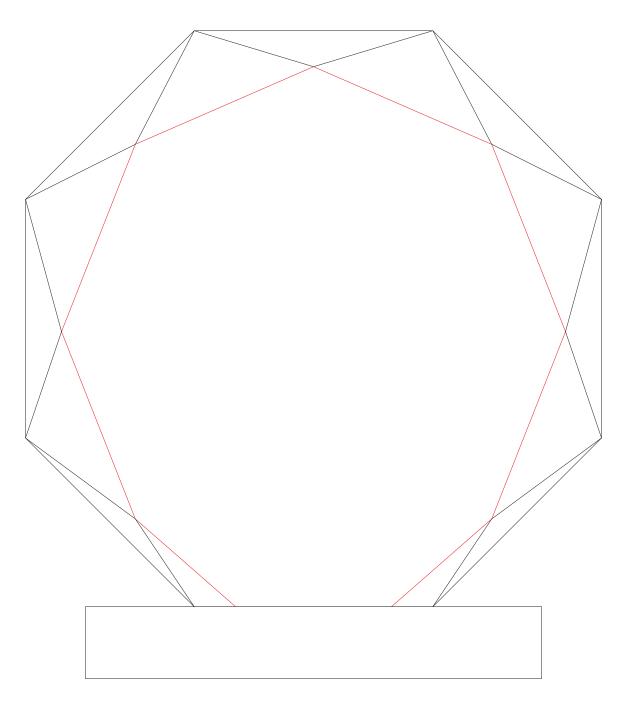

## DECORATING TEMPLATE

Product Name: PRESTIGE OCTAGON CRYSTAL AWARD

**Scale 100%** 

Product Model: TM-C803M

Product Size: 7.00" x 8.00" x 3.00"

Approximate Etched Area 4" x 4"

#### **Artwork Information:**

All artwork must be in vector format (AI, EPS, PDF is recommended) (send AI in version CS5 or lower) For sand etching, if fonts are under 12 pt font and lines less than 1 pt thickness we cannot guarantee clean etching so please contact us if smaller font or line thickness is needed. Any Logos and Text must be black & white line art only, no colors or grays can be etched.

Please see more art guidelines under Artwork Details tab for each product.