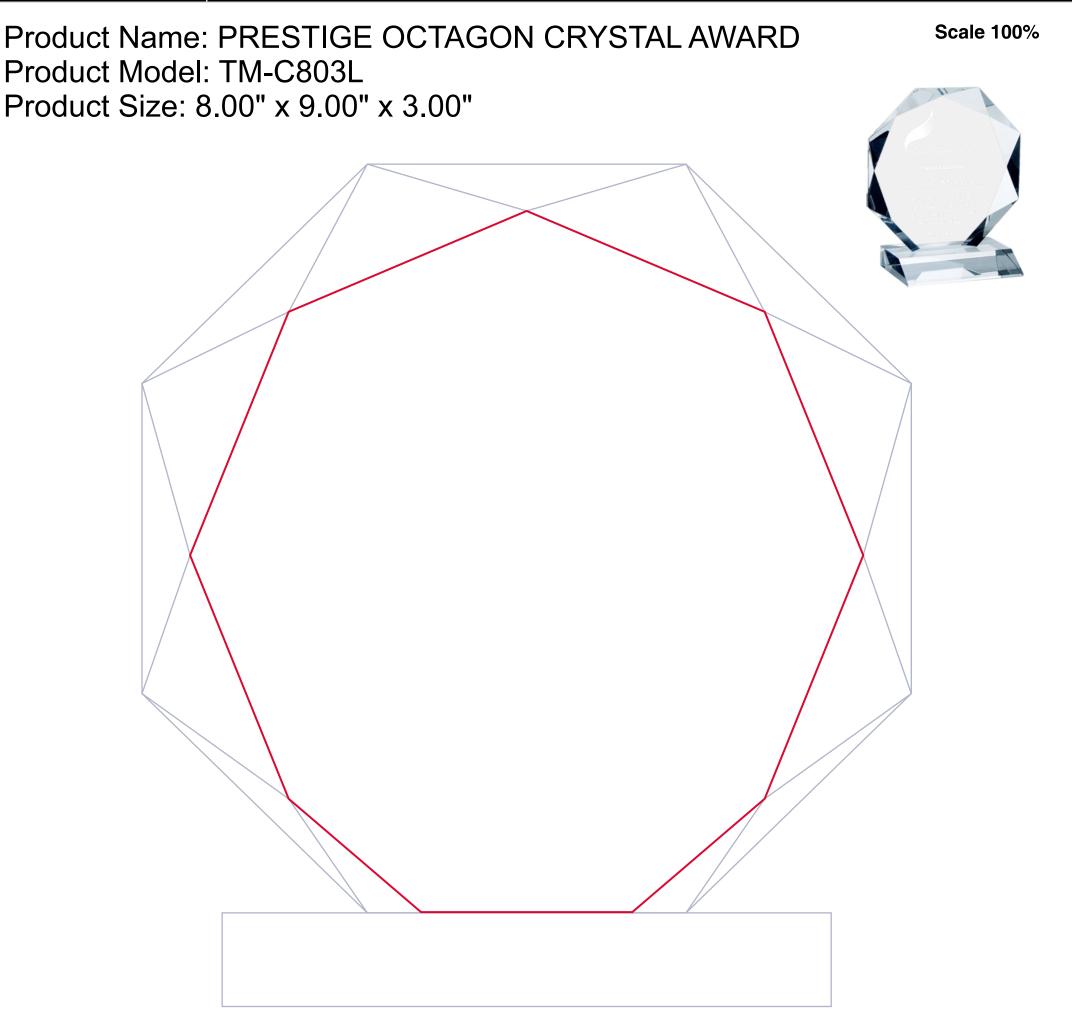

## DECORATING TEMPLATE

# Approximate Etched Area 5" x 5"

#### **Artwork Information:**

All artwork must be in vector format (AI, EPS, PDF is recommended) (send AI in version CS5 or lower) For sand etching, if fonts are under 12 pt font and lines less than 1 pt thickness we cannot guarantee clean etching so please contact us if smaller font or line thickness is needed. Any Logos and Text must be black & white line art only, no colors or grays can be etched.