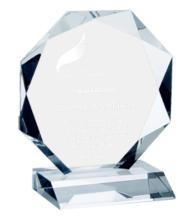

### DECORATING TEMPLATE

Product Name: PRESTIGE OCTAGON CRYSTAL AWARD

Product Model: TM-C803S

Product Size: 6.00" x 7.00" x 3.00"

**Scale 100%** 

Approximate Etched Area 3.5" x 3.5"

#### **Artwork Information:**

All artwork must be in vector format (AI, EPS, PDF is recommended) (send AI in version CS5 or lower) For sand etching, if fonts are under 12 pt font and lines less than 1 pt thickness we cannot guarantee clean etching so please contact us if smaller font or line thickness is needed. Any Logos and Text must be black & white line art only, no colors or grays can be etched.

Please see more art guidelines under Artwork Details tab for each product.