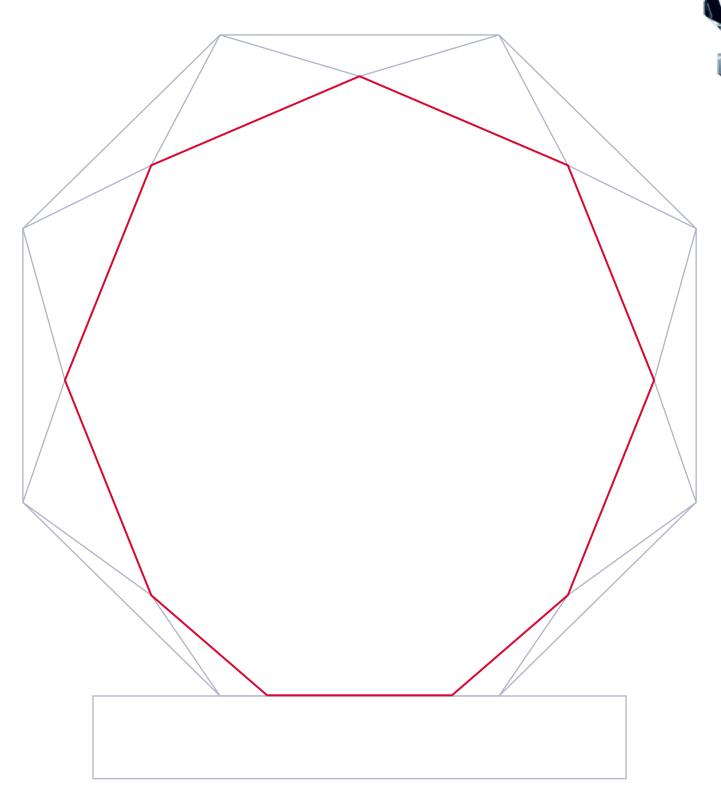

## DECORATING TEMPLATE

# Approximate Etched Area 5" x 5"

#### **Artwork Information:**

All artwork must be in vector format (AI, EPS, PDF is recommended) (send AI in version CS5 or lower) For sand etching, if fonts are under 12 pt font and lines less than 1 pt thickness we cannot guarantee clean etching so please contact us if smaller font or line thickness is needed. Any Logos and Text must be black & white line art only, no colors or grays can be etched.

Please see more art guidelines under Artwork Details tab for each product.