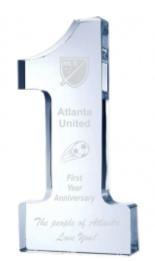

## DECORATING TEMPLATE

Product Name: Number One Crystal Award

Product Model: TM-C679

Product Size: 3.00" x 6.00" x .75"

**Scale 100%** 