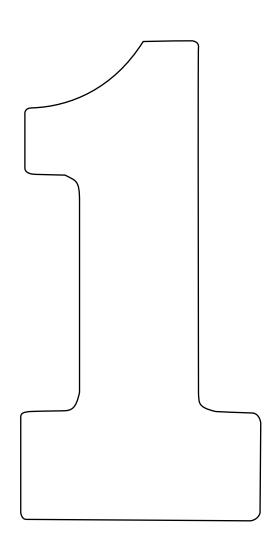

## DECORATING TEMPLATE

Product Name: Number One Crystal Award

Product Model: TM-C678

Product Size: 2.5" x 5.00" x .75"

**Scale 100%** 