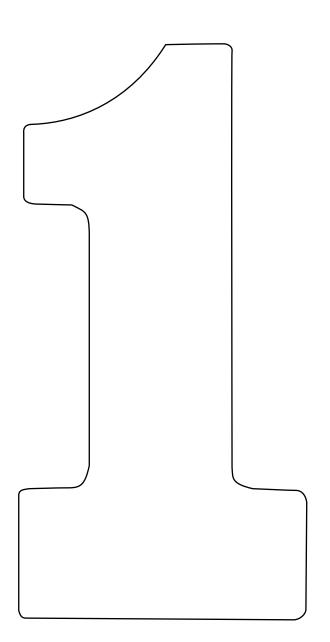

## DECORATING TEMPLATE

Product Name: Number One Crystal Award

Product Model: TM-C679

Product Size: 3.00" x 6.00" x .75"

**Scale 100%** 