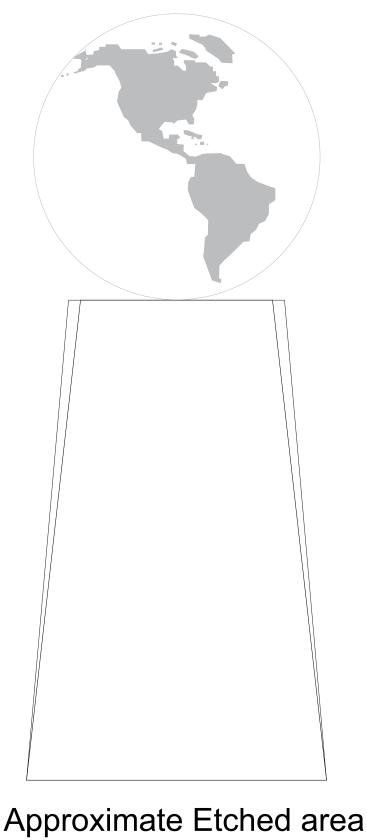

## DECORATING TEMPLATE

Product Name: WORLD GLOBATHON CRYSTAL AWARD Product Model: TM-C580TBE Product Size: 3.00" x 8.00" x 3.00"

**Scale 100%** 

## 1.75" x 4"

Artwork Information:

All artwork must be in vector format (AI, EPS, PDF is recommended) (send AI in version CS5 or lower) For sand etching, if fonts are under 12 pt font and lines less than 1 pt thickness we cannot guarantee clean etching so please contact us if smaller font or line thickness is needed. Any Logos and Text must be black & white line art only, no colors or grays can be etched.

Please see more art guidelines under Artwork Details tab for each product.

Artwork Information:

All artwork must be in vector format (AI, EPS, PDF is recommended) (send AI in version CS5 or lower) For sand etching, if fonts are under 12 pt font and lines less than 1 pt thickness we cannot guarantee clean etching so please contact us if smaller font or line thickness is needed. Any Logos and Text must be black & white line art only, no colors or grays can be etched.