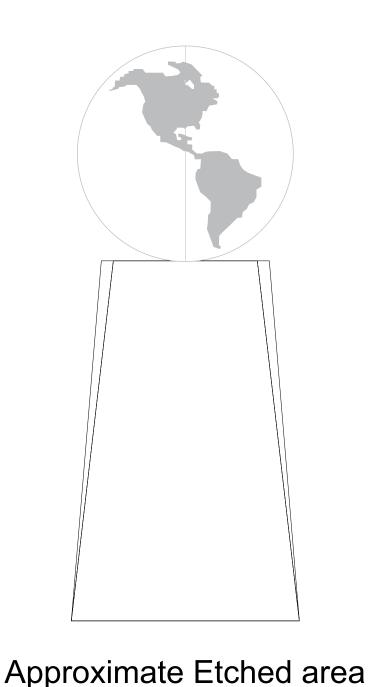

## DECORATING TEMPLATE

Product Name: WORLD GLOBATHON CRYSTAL AWARD Product Model: TM-C560TBE Product Size: 2.50" x 6.00" 2.50"

Scale 100%

1.25" x 3"

Artwork Information:

All artwork must be in vector format (AI, EPS, PDF is recommended) (send AI in version CS5 or lower) For sand etching, if fonts are under 12 pt font and lines less than 1 pt thickness we cannot guarantee clean etching so please contact us if smaller font or line thickness is needed. Any Logos and Text must be black & white line art only, no colors or grays can be etched.

Please see more art guidelines under Artwork Details tab for each product.