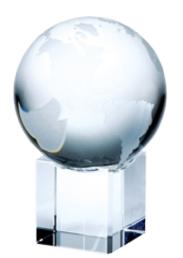

## DECORATING TEMPLATE

Product Name: MINI CUBE GLOBE CRYSTAL AWARD

Product Model: TM-C560CBE

Product Size: 2.25" x 3.50" x 2.25"

**Scale 100%** 