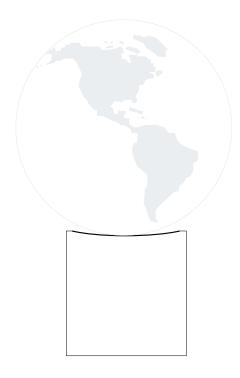

## DECORATING TEMPLATE

Product Name: MINI CUBE GLOBE CRYSTAL AWARD

Product Model: TM-C560CBE

Product Size: 2.25" x 3.50" x 2.25"

**Scale 100%** 

## Approximate Etched area 1.25" x 1.25"