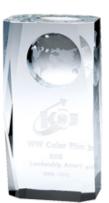

Product Name: BEVELED CRYSTAL GLOBE AWARD Product Model: TM-C532 Product Size: 2.25" x 4.50" x 1.50"

**Scale 100%** 

Etched area 1.5" x 2"

Artwork Information:

All artwork must be in vector format (AI, EPS, PDF is recommended) (send AI in version CS5 or lower) For sand etching, if fonts are under 12 pt font and lines less than 1 pt thickness we cannot guarantee clean etching so please contact us if smaller font or line thickness is needed. Any Logos and Text must be black & white line art only, no colors or grays can be etched.