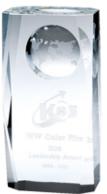

Product Name: BEVELED CRYSTAL GLOBE AWARD Product Model: TM-C533 Product Size: 2.25" x 5.50" x 1.50"

**Scale 100%** 

Etched area 1.5" x 3"

Artwork Information:

All artwork must be in vector format (AI, EPS, PDF is recommended) (send AI in version CS5 or lower) For sand etching, if fonts are under 12 pt font and lines less than 1 pt thickness we cannot guarantee clean etching so please contact us if smaller font or line thickness is needed. Any Logos and Text must be black & white line art only, no colors or grays can be etched.