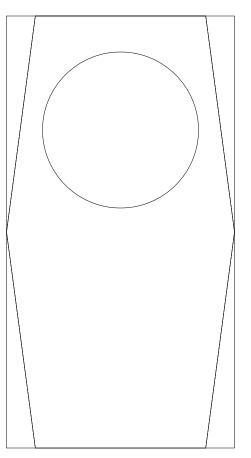

**Scale 100%** 

**Etched** area

Artwork Information:

All artwork must be in vector format (AI, EPS, PDF is recommended) (send AI in version CS5 or lower) For sand etching, if fonts are under 12 pt font and lines less than 1 pt thickness we cannot guarantee clean etching so please contact us if smaller font or line thickness is needed. Any Logos and Text must be black & white line art only, no colors or grays can be etched.