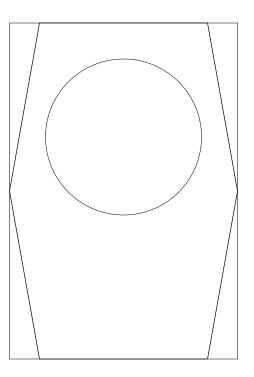

**Scale 100%** 

**Etched** area

Artwork Information:

All artwork must be in vector format (AI, EPS, PDF is recommended) (send AI in version CS5 or lower) For sand etching, if fonts are under 12 pt font and lines less than 1 pt thickness we cannot guarantee clean etching so please contact us if smaller font or line thickness is needed. Any Logos and Text must be black & white line art only, no colors or grays can be etched.