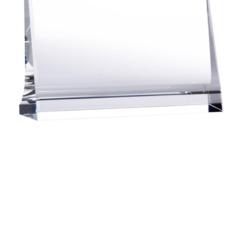

# DECORATING TEMPLATE

Product Name: Curved Back Crystal Award

Product Model: TM-C421

Product Size: 5.00" x 3.00" x 1.00"

**Scale 100%** 