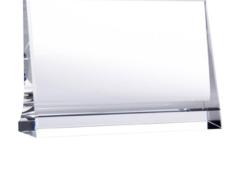

# DECORATING TEMPLATE

Product Name: Curved Back Crystal Award

Product Model: TM-C422

Product Size: 6.00" x 4.00" x 1.50"

**Scale 100%** 

All artwork must be in vector format (AI, EPS, PDF is recommended) (send AI in version CS5 or lower) For sand etching, if fonts are under 12 pt font and lines less than 1 pt thickness we cannot guarantee clean etching so please contact us if smaller font or line thickness is needed. Any Logos and Text must be black & white line art only, no colors or grays can be etched.