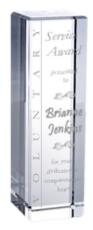

# DECORATING TEMPLATE

Product Name: RECTANGLE COLUMN CRYSTAL AWARD

Product Model: TM-C401

Product Size: 2.25" x 4.00" x 2.25"

**Scale 100%** 

Etched area 1.75" x 3.5"