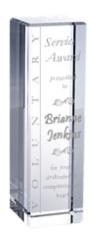

# DECORATING TEMPLATE

Product Name: RECTANGLE COLUMN CRYSTAL AWARD

Product Model: TM-C402

Product Size: 2.25" x 6.00" x 2.25"

**Scale 100%** 

Etched area 1.75" x 5"