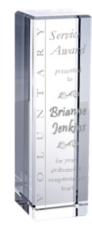

# DECORATING TEMPLATE

Product Name: RECTANGLE COLUMN CRYSTAL AWARD

Product Model: TM-C401

Product Size: 2.25" x 4.00" x 2.25"

**Scale 100%** 

Etched area 1.75" x 3.5"

### **Artwork Information:**

All artwork must be in vector format (AI, EPS, PDF is recommended) (send AI in version CS5 or lower) For sand etching, if fonts are under 12 pt font and lines less than 1 pt thickness we cannot guarantee clean etching so please contact us if smaller font or line thickness is needed. Any Logos and Text must be black & white line art only, no colors or grays can be etched.

Please see more art guidelines under Artwork Details tab for each product.