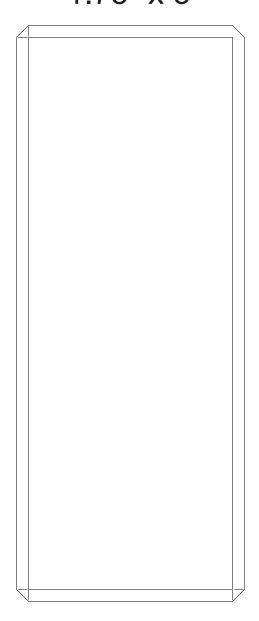

# DECORATING TEMPLATE

Product Name: RECTANGLE COLUMN CRYSTAL AWARD

Product Model: TM-C403

Product Size: 2.25" x 8.00" x 2.25"

Scale 100%

Etched area 1.75" x 7"