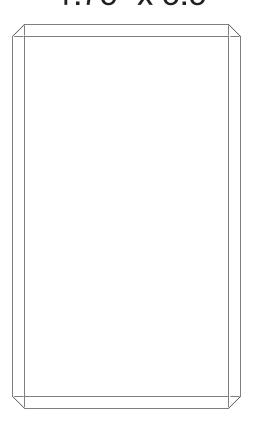

# DECORATING TEMPLATE

Product Name: RECTANGLE COLUMN CRYSTAL AWARD

Product Model: TM-C402

Product Size: 2.25" x 6.00" x 2.25"

**Scale 100%** 

Etched area 1.75" x 5"