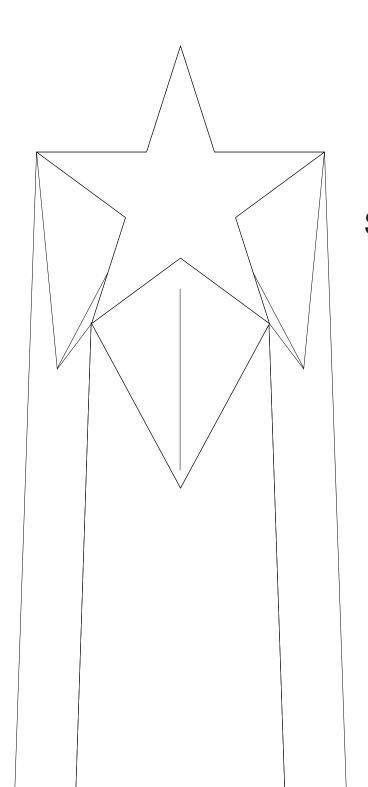

## D E C O R A T I N G T E M P L A T E

Product Name: STAR OBELISK CRYSTAL AWARD

Product Model: TM-C367M

Product Size: 3.75" x 12.00" x 3.00"

**Scale 100%** 

Approximate
Star Etching Area
1" x .5"

Approximate
Base Etching Area
2" x 7"