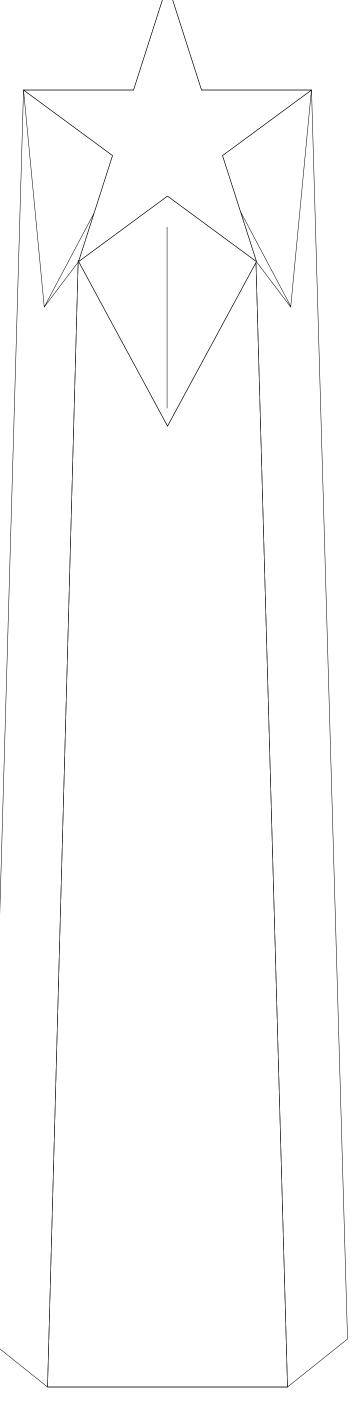

## D E C O R A T I N G T E M P L A T E

Product Name: STAR OBELISK CRYSTAL AWARD

Product Model: TM-C367M

Product Size: 3.75" x 12.00" x 3.00"

**Scale 100%** 

Approximate
Star Etching Area
1" x .5"

Approximate
Base Etching Area
2" x 7"