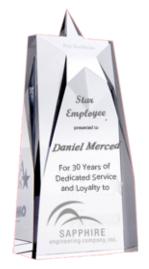

## DECORATING TEMPLATE

Product Name: STARRY CRYSTAL PAVILION AWARD

Product Model: TM-C365M

Product Size: 4.50" x 9.00" x 1.50"

**Scale 100%** 

Approximate
Star Etching Area
1" x .5"

Approximate
Bottom Etching Area
3.5" x 5"

#### **Artwork Information:**

All artwork must be in vector format (AI, EPS, PDF is recommended) (send AI in version CS5 or lower) For sand etching, if fonts are under 12 pt font and lines less than 1 pt thickness we cannot guarantee clean etching so please contact us if smaller font or line thickness is needed. Any Logos and Text must be black & white line art only, no colors or grays can be etched.

Please see more art guidelines under Artwork Details tab for each product.