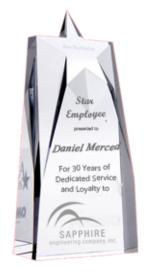

## DECORATING TEMPLATE

Product Name: STARRY CRYSTAL PAVILION AWARD

Product Model: TM-C365S

Product Size: 4.50" x 8.00" x 1.50"

**Scale 100%** 

Approximate
Star Etching Area
1" x .5"

Approximate
Bottom Etching Area
3.5" x 4"

### **Artwork Information:**

All artwork must be in vector format (AI, EPS, PDF is recommended) (send AI in version CS5 or lower) For sand etching, if fonts are under 12 pt font and lines less than 1 pt thickness we cannot guarantee clean etching so please contact us if smaller font or line thickness is needed. Any Logos and Text must be black & white line art only, no colors or grays can be etched.

Please see more art guidelines under Artwork Details tab for each product.