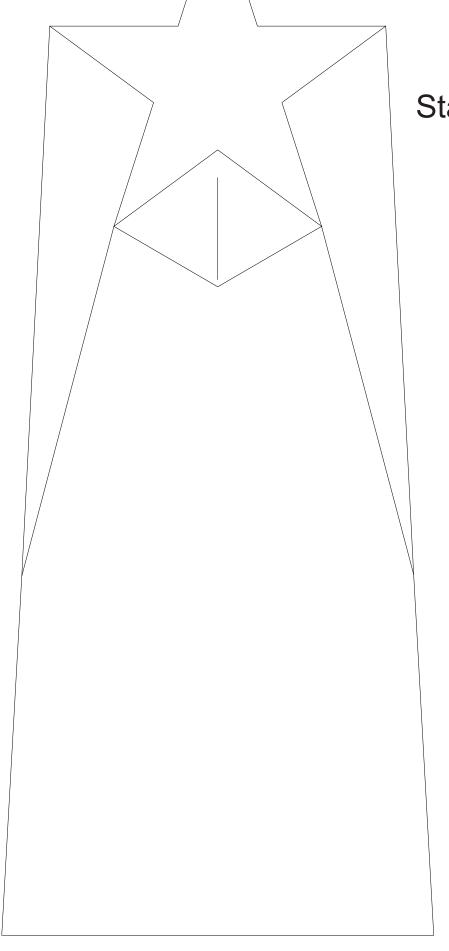

## DECORATING TEMPLATE

Product Name: STARRY CRYSTAL PAVILION AWARD

Product Model: TM-C365S

Product Size: 4.50" x 8.00" x 1.50"

**Scale 100%** 

Approximate
Star Etching Area
1" x .5"

Approximate
Bottom Etching Area
3.5" x 4"