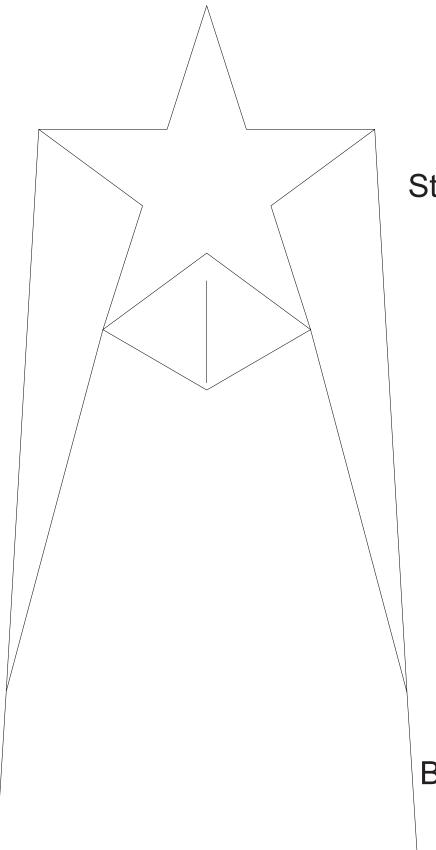

# DECORATING TEMPLATE

Product Name: STARRY CRYSTAL PAVILION AWARD

Product Model: TM-C365L

Product Size: 4.50" x 10.00" x 1.50"

**Scale 100%** 

Approximate
Star Etching Area
1" x .5"

Approximate
Bottom Etching Area
3.5" x 6"

### **Artwork Information:**

All artwork must be in vector format (AI, EPS, PDF is recommended) (send AI in version CS5 or lower) For sand etching, if fonts are under 12 pt font and lines less than 1 pt thickness we cannot guarantee clean etching so please contact us if smaller font or line thickness is needed. Any Logos and Text must be black & white line art only, no colors or grays can be etched.

Please see more art guidelines under Artwork Details tab for each product.