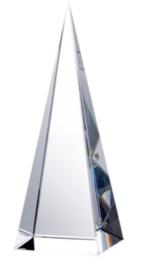

## DECORATING TEMPLATE

Product Name: PYRAMID TOWER CRYSTAL AWARD

Product Model: TM-C321

Product Size: 2.75" x 7.50" x 2.75"

Approximate
Etching Area
2" x 6"