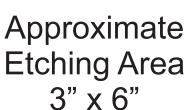

# DECORATING TEMPLATE

Product Name: SUPER GOLDWELL SLANT CRYSTAL AWARD

Product Model: TM-C306

Product Size: 4.00" x 10.00" x 2.00"

Approximate Etching Area 3" x 7"