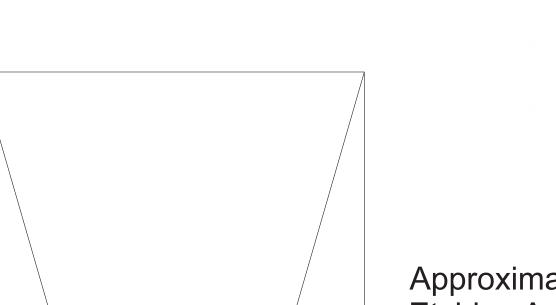

# DECORATING TEMPLATE

Product Name: SUPER GOLDWELL SLANT CRYSTAL AWARD

Product Model: TM-C305

Product Size: 4.00" x 8.00" x 2.00"

**Scale 100%** 