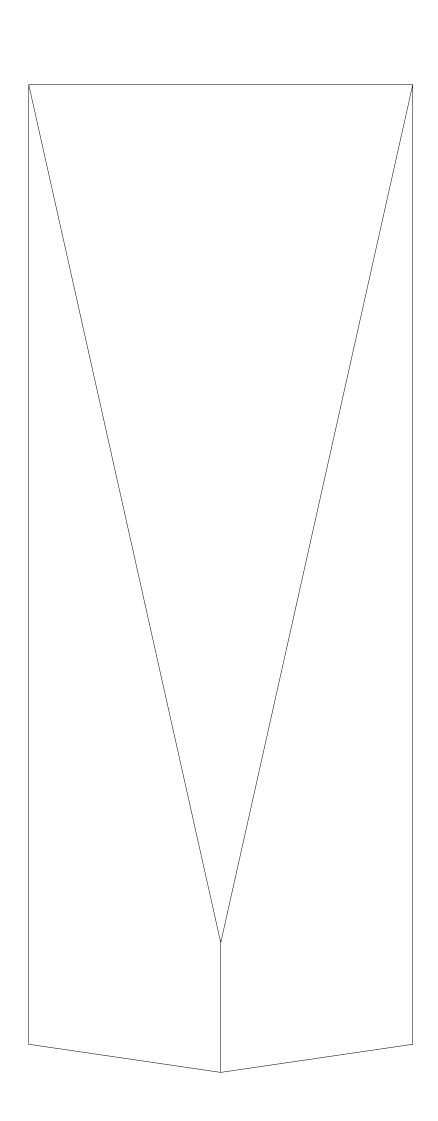

# DECORATING TEMPLATE

Product Name: SUPER GOLDWELL SLANT CRYSTAL AWARD

Product Model: TM-C305

Product Size: 4.00" x 8.00" x 2.00"

**Scale 100%** 