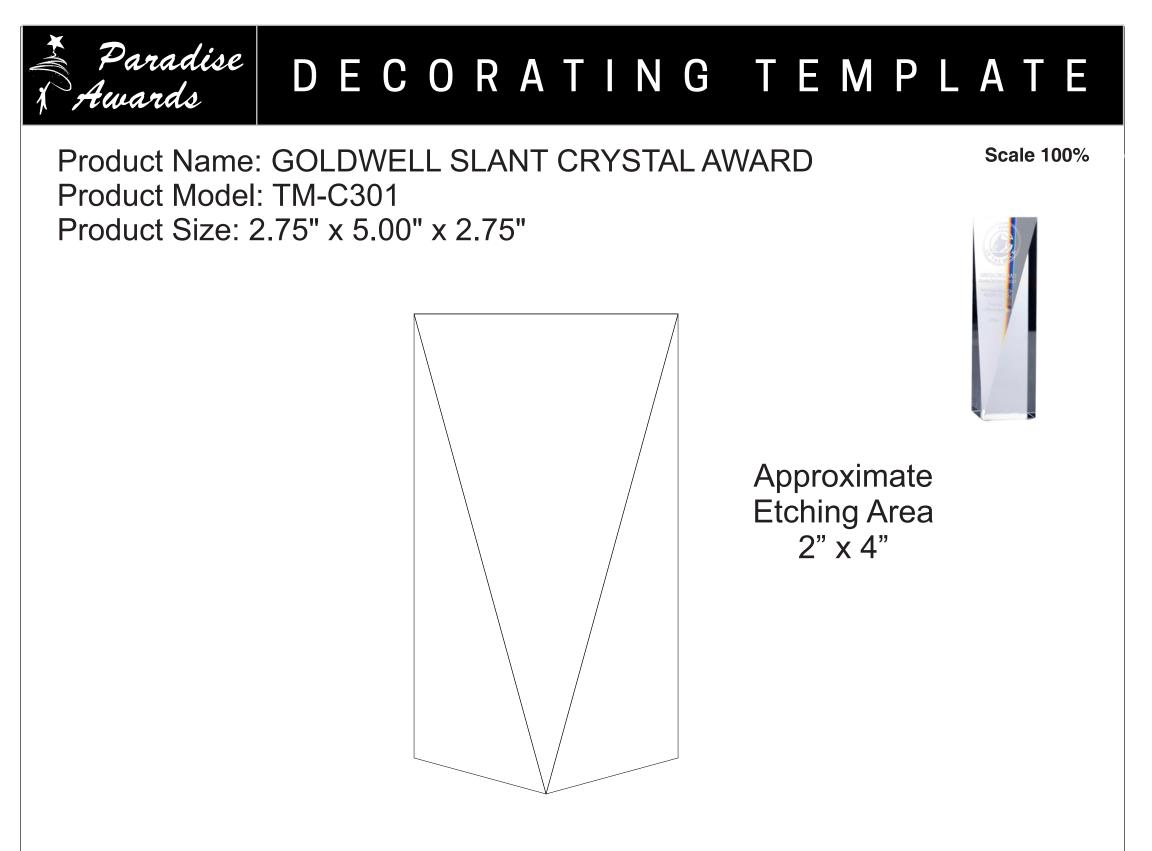

Artwork Information:

All artwork must be in vector format (AI, EPS, PDF is recommended) (send AI in version CS5 or lower) For sand etching, if fonts are under 12 pt font and lines less than 1 pt thickness we cannot guarantee clean etching so please contact us if smaller font or line thickness is needed. Any Logos and Text must be black & white line art only, no colors or grays can be etched.

Please see more art guidelines under Artwork Details tab for each product.



Artwork Information:

All artwork must be in vector format (AI, EPS, PDF is recommended) (send AI in version CS5 or lower) For sand etching, if fonts are under 12 pt font and lines less than 1 pt thickness we cannot guarantee clean etching so please contact us if smaller font or line thickness is needed. Any Logos and Tex