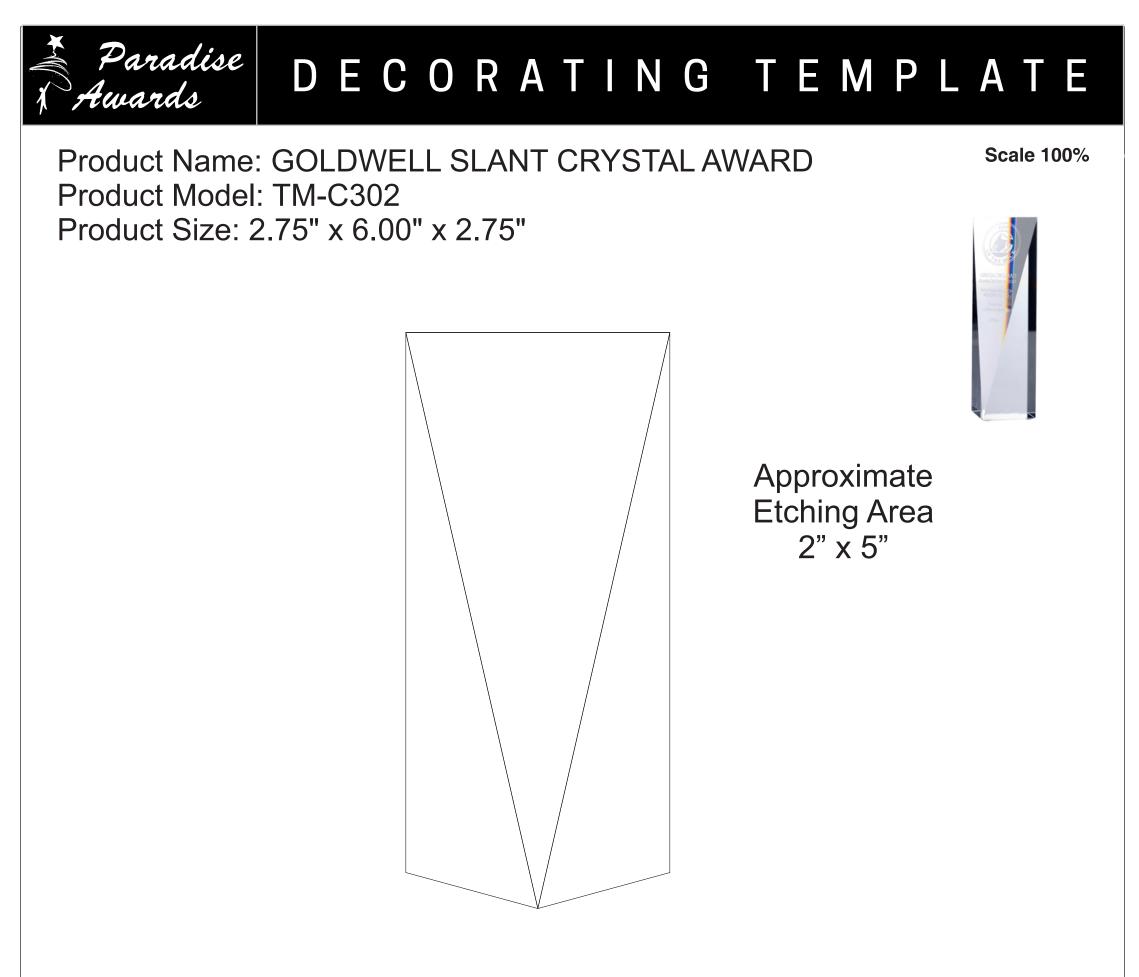

Artwork Information:

All artwork must be in vector format (AI, EPS, PDF is recommended) (send AI in version CS5 or lower) For sand etching, if fonts are under 12 pt font and lines less than 1 pt thickness we cannot guarantee clean etching so please contact us if smaller font or line thickness is needed. Any Logos and Text must be black & white line art only, no colors or grays can be etched.

Please see more art guidelines under Artwork Details tab for each product.



Artwork Information:

All artwork must be in vector format (AI, EPS, PDF is recommended) (send AI in version CS5 or lower) For sand etching, if fonts are under 12 pt font and lines less than 1 pt thickness we cannot guarantee clean etching so please contact us if smaller font or line thickness is needed. Any Logos and Text must be black & white line art only, no colors or grays can be etched.

Please see more art guidelines under Artwork Details tab for each product.



Artwork Information:

All artwork must be in vector format (AI, EPS, PDF is recommended) (send AI in version CS5 or lower) For sand etching, if fonts are under 12 pt font and lines less than 1 pt thickness we cannot guarantee clean etching so please contact us if smaller font or line thickness is needed. Any Logos and Tex