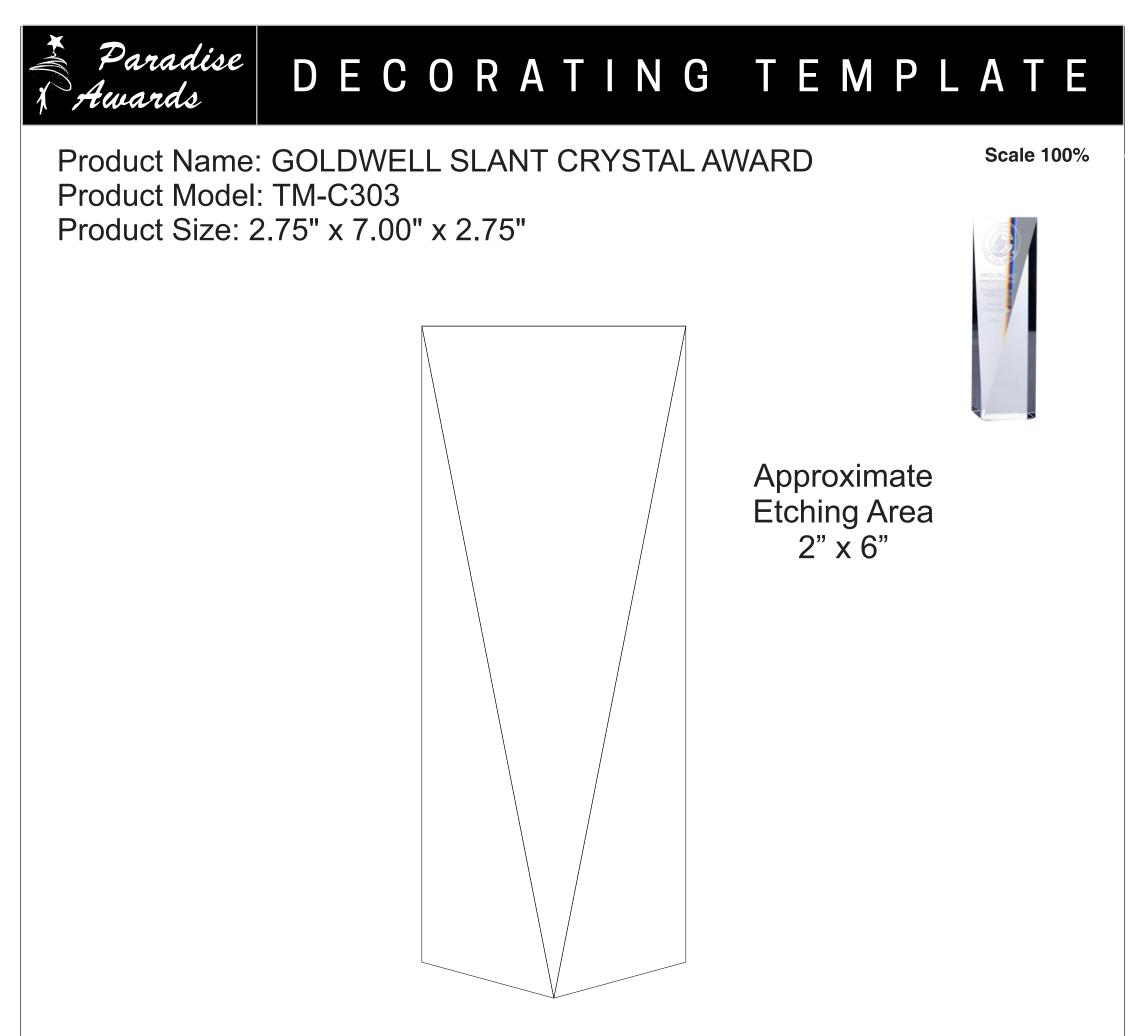

s are under 12 pt font and lines less than 1 pt thickness we cannot guarantee clean etching so please contact us if smaller font or line thickness is needed. Any Logos and Text must be black & white line art only, no colors or grays can be etched.

Please see more art guidelines under Artwork Details tab for each product.



Artwork Information:

All artwork must be in vector format (AI, EPS, PDF is recommended) (send AI in version CS5 or lower) For sand etching, if fonts are under 12 pt font and lines less than 1 pt thickness we cannot guarantee clean etching so please contact us if smaller font or line thickness is needed. Any Logos and Text must be black & white line art only, no colors or grays can be etched.

Please see more art guidelines under Artwork Details tab for each product.



Artwork Information:

All artwork must be in vector format (AI, EPS, PDF is recommended) (send AI in version CS5 or lower) For sand etching, if fonts are under 12 pt font and lines less than 1 pt thickness we cannot guarantee clean etching so please contact us if smaller font or line thickness is needed. Any Logos and Text must be black & white line art only, no colors or grays can be etched.

Please see more art guidelines under Artwork Details tab for each product.