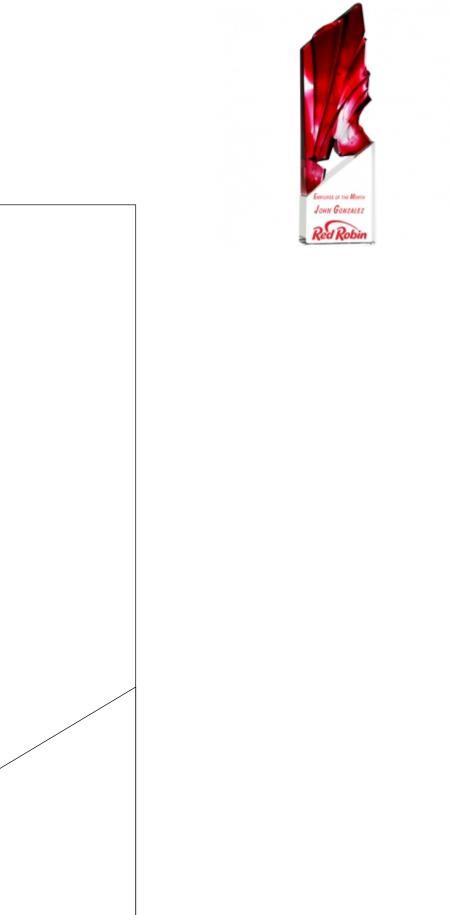

## DECORATING TEMPLATE

Product Name: Red Crest Artglass Award Product Model: TM-C2464 Product Size: 3.75" x 10.00" x 1.25"

**Scale 100%** 

Artwork Information:

All artwork must be in vector format (AI, EPS, PDF is recommended) (send AI in version CS5 or lower) For sand etching, if fonts are under 12 pt font and lines less than 1 pt thickness we cannot guarantee clean etching so please contact us if smaller font or line thickness is needed. Any Logos and Text must be black & white line art only, no colors or grays can be etched.

Please see more art guidelines under Artwork Details tab for each product.