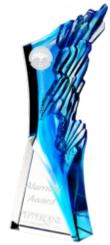

## D E C O R A T I N G T E M P L A T E

Product Name: Blue Crest Artglass Award

Product Model: TM-C2463

Product Size: 3.75" x 10.00" x 1.25"

**Scale 100%** 