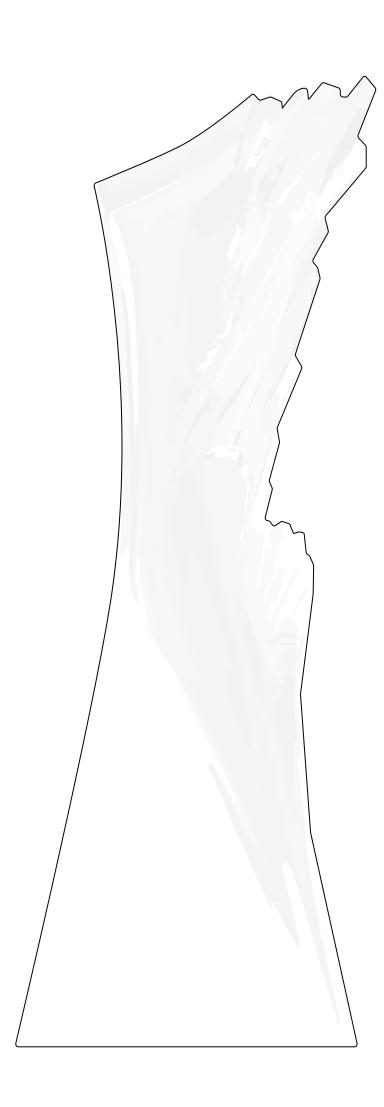

## D E C O R A T I N G T E M P L A T E

Product Name: Blue Crest Artglass Award

Product Model: TM-C2463

Product Size: 3.75" x 10.00" x 1.25"

**Scale 100%** 