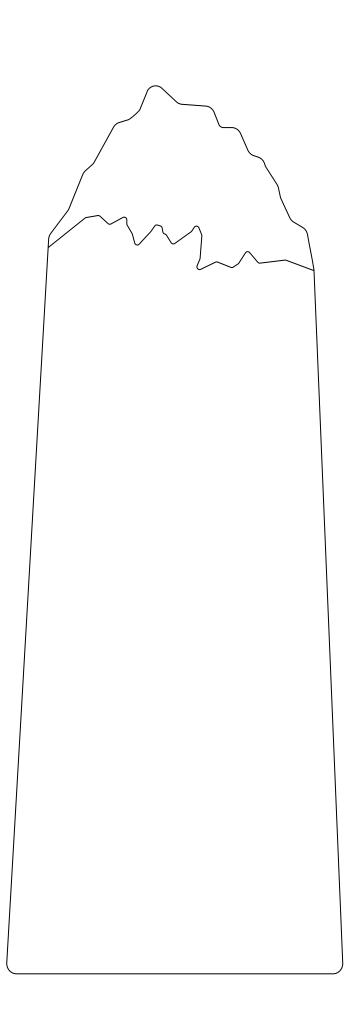

### DECORATING TEMPLATE

Product Name: Elevation Mountain Peak Crystal Award

Product Model: TM-C2461M

Product Size: 3.50" x 9.25" x 1.25"

**Scale 100%** 