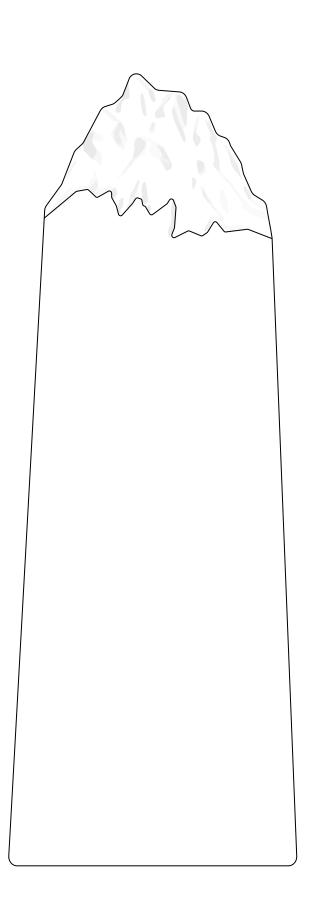

# DECORATING TEMPLATE

Product Name: Elevation Mountain Peak Crystal Award

Product Model: TM-C2461L

Product Size: 4.00" x 10.00" x 1.25"

**Scale 100%** 