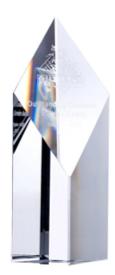

## D E C O R A T I N G T E M P L A T E

Product Name: SUPER DIAMOND CRYSTAL AWARD

Product Model: TM-C236

Product Size: 4.00" x 12.00" x 2.00"

**Scale 100%** 