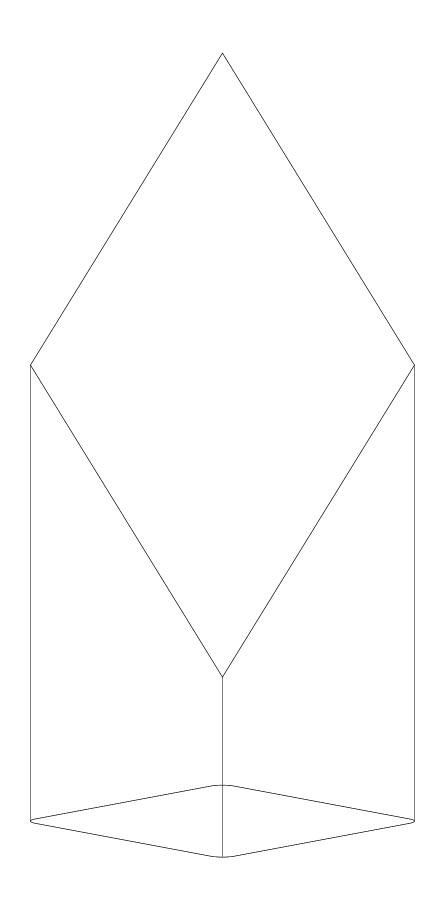

## D E C O R A T I N G T E M P L A T E

Product Name: SUPER DIAMOND CRYSTAL AWARD

Product Model: TM-C236

Product Size: 4.00" x 12.00" x 2.00"

**Scale 100%** 