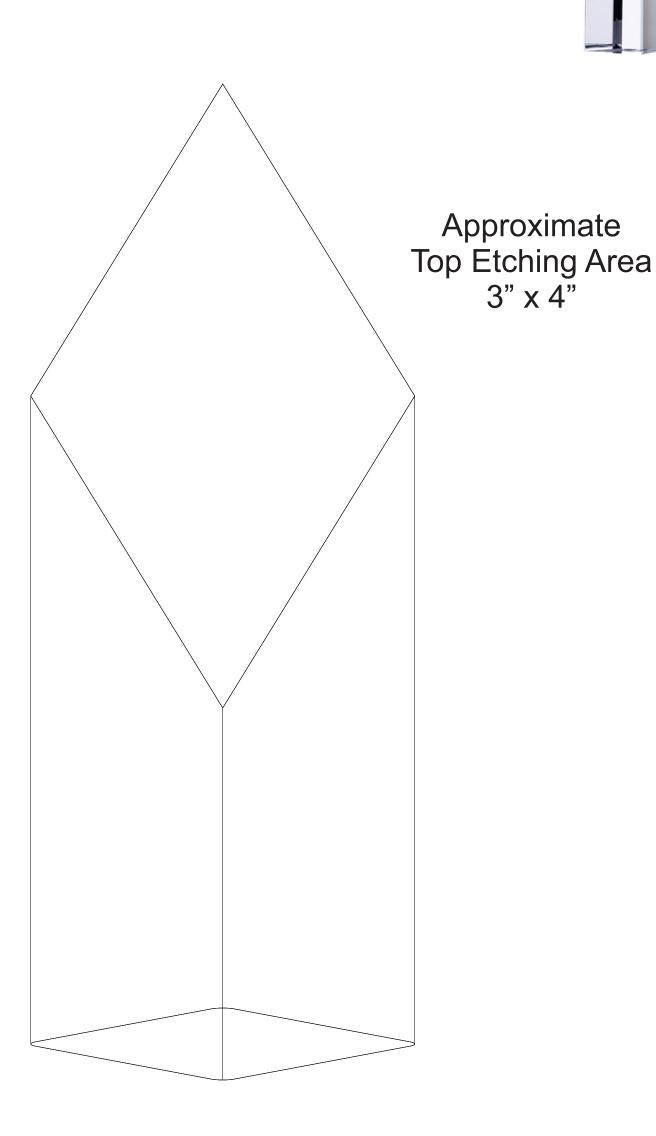

# DECORATING TEMPLATE

Product Name: SUPER DIAMOND CRYSTAL AWARD

Product Model: TM-C234

Product Size: 4.00" x 8.00" x 2.00"

Approximate
Top Etching Area
3" x 4"