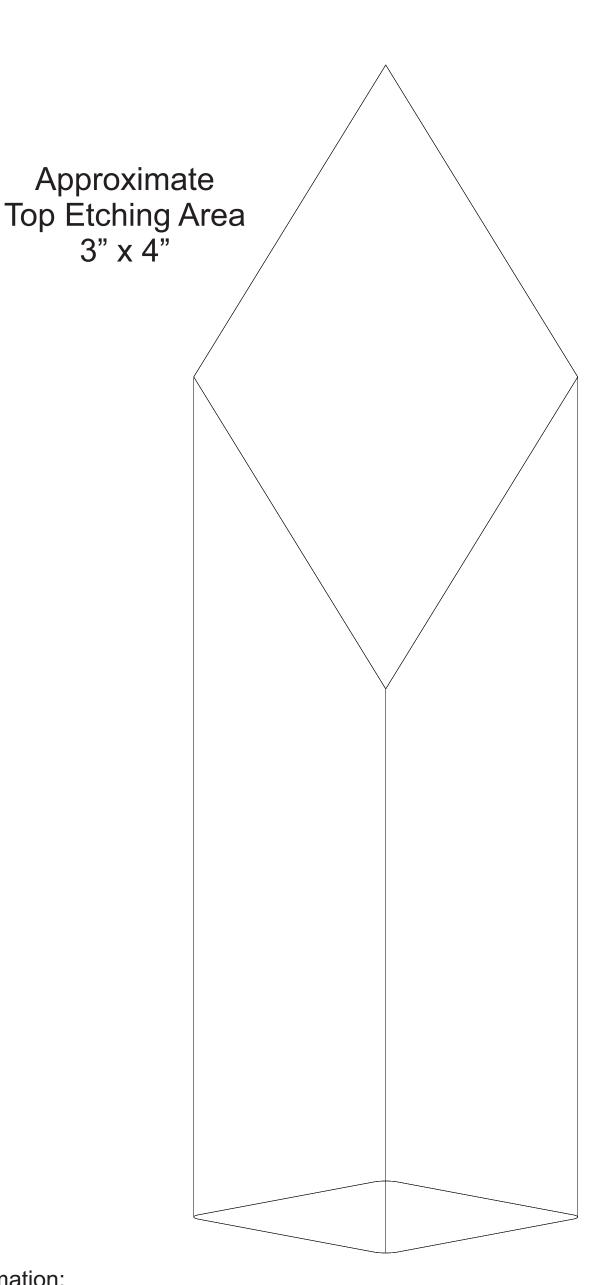

## D E C O R A T I N G T E M P L A T E

Product Name: SUPER DIAMOND CRYSTAL AWARD

Product Model: TM-C236

Product Size: 4.00" x 12.00" x 2.00"

**Scale 100%** 