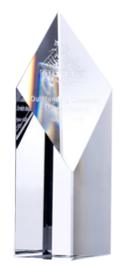

## D E C O R A T I N G T E M P L A T E

Product Name: SUPER DIAMOND CRYSTAL AWARD

Product Model: TM-C236

Product Size: 4.00" x 12.00" x 2.00"

**Scale 100%** 