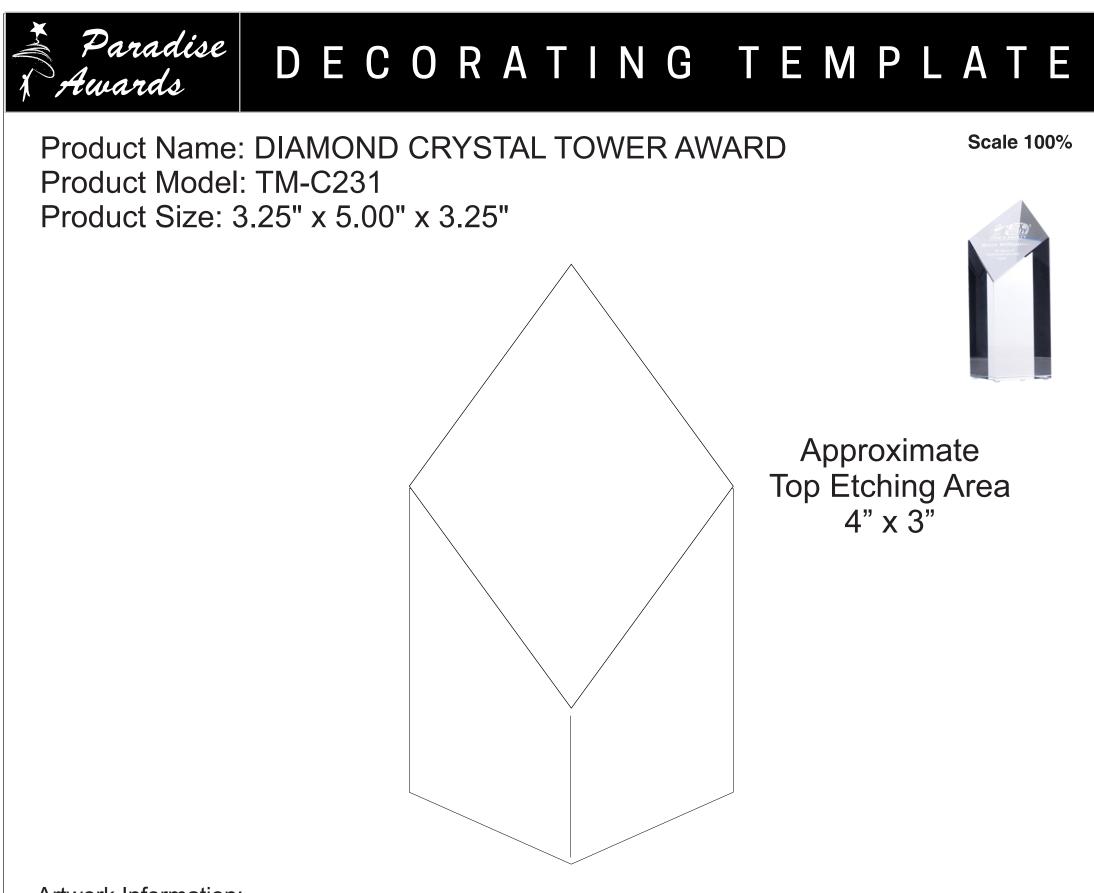

Artwork Information:

All artwork must be in vector format (AI, EPS, PDF is recommended) (send AI in version CS5 or lower) For sand etching, if fonts are under 12 pt font and lines less than 1 pt thickness we cannot guarantee clean etching so please contact us if smaller font or line thickness is needed. Any Logos and Text must be black & white line art only, no colors or grays can be etched.

Please see more art guidelines under Artwork Details tab for each product.

Artwork Information:

All artwork must be in vector format (AI, EPS, PDF is recommended) (send AI in version CS5 or lower) For sand etching, if fonts are under 12 pt font and lines less than 1 pt thickness we cannot guarantee clean etching so please contact us if smaller font or line thickness is needed. Any Logos and Text must be black & white line art only, no colors or grays can be etched.