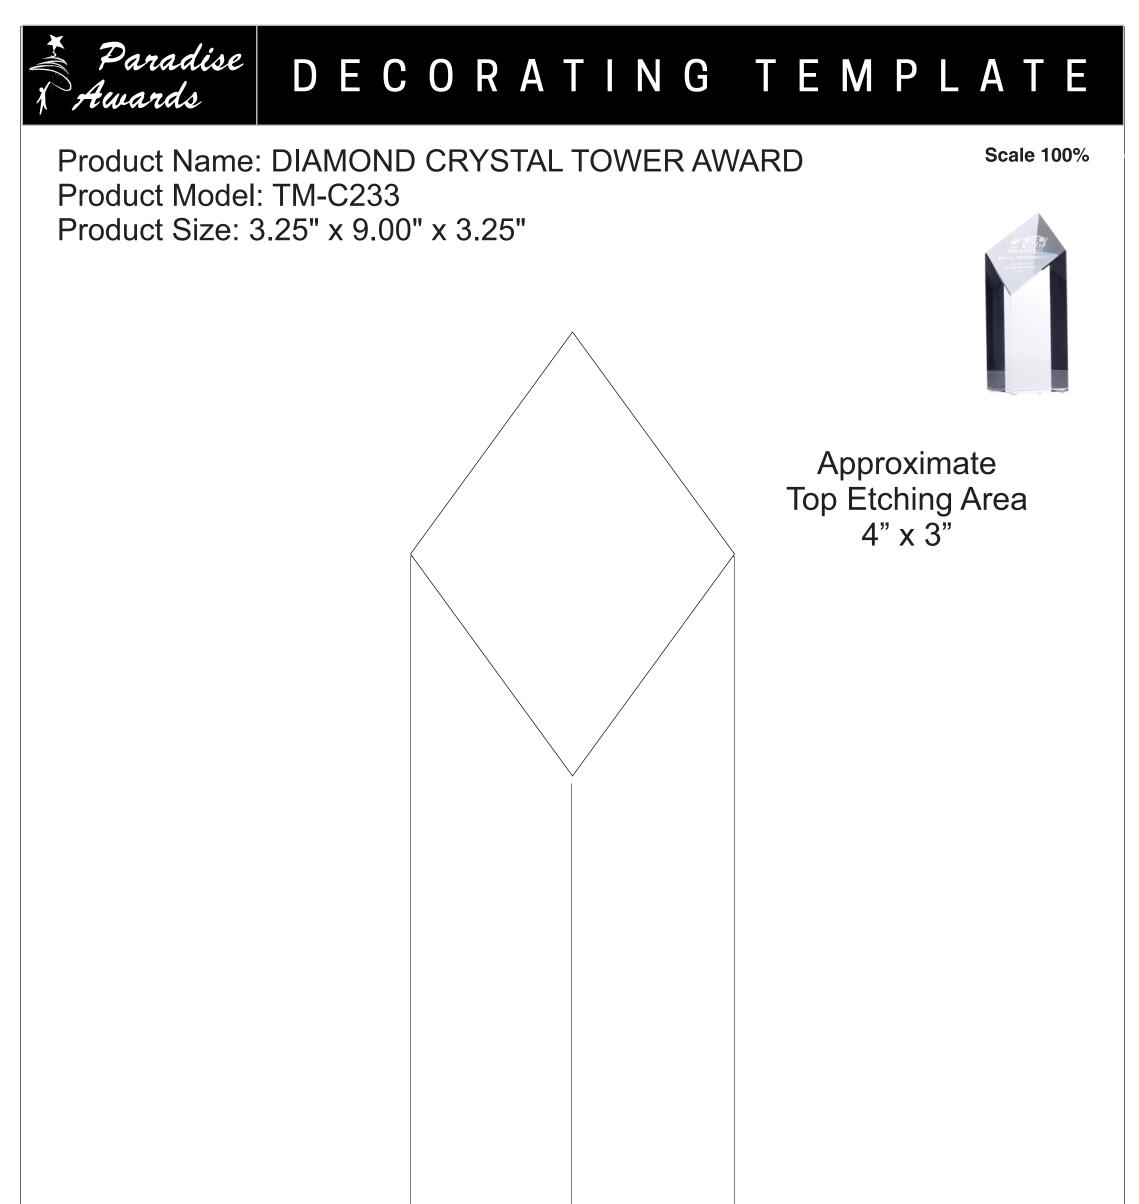

## Artwork Information:

All artwork must be in vector format (AI, EPS, PDF is recommended) (send AI in version CS5 or lower) For sand etching, if fonts are under 12 pt font and lines less than 1 pt thickness we cannot guarantee clean etching so please contact us if smaller font or line thickness is needed. Any Logos and Text must be black & white line art only, no colors or grays can be etched.

Please see more art guidelines under Artwork Details tab for each product.