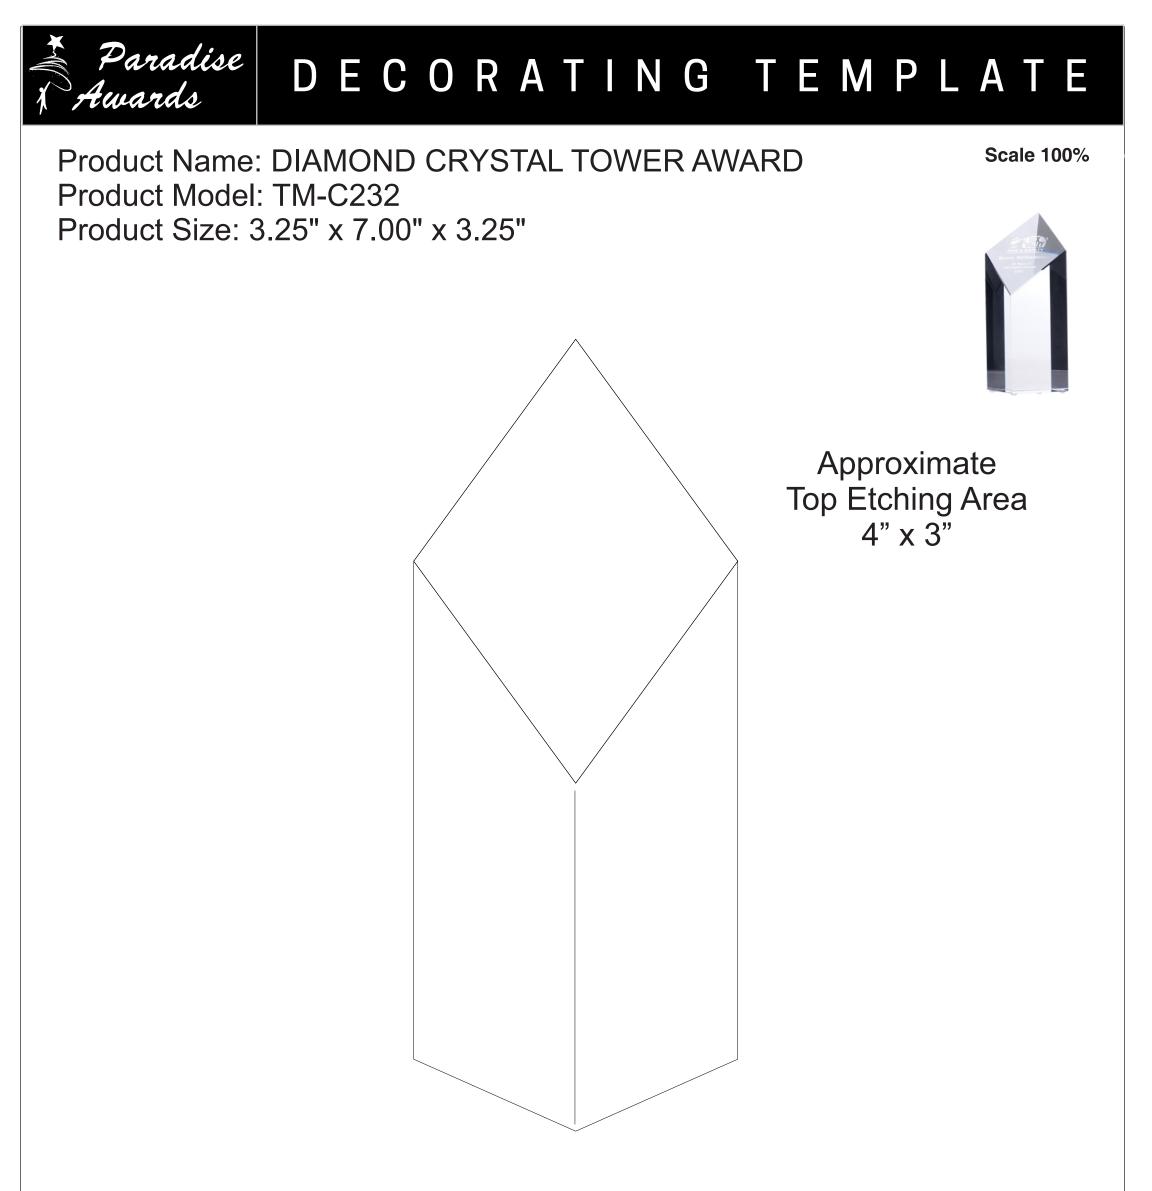

Please see more art guidelines under Artwork Details tab for each product.

Artwork Information:

All artwork must be in vector format (AI, EPS, PDF is recommended) (send AI in version CS5 or lower) For sand etching, if fonts are under 12 pt font and lines less than 1 pt thickness we cannot guarantee clean etching so please contact us if smaller font or line thickness is needed. Any Logos and Text must be black & white line art only, no colors or grays can be etched.

Please see more art guidelines under Artwork Details tab for each product.

## Artwork Information:

All artwork must be in vector format (AI, EPS, PDF is recommended) (send AI in version CS5 or lower) For sand etching, if fonts are under 12 pt font and lines less than 1 pt thickness we cannot guarantee clean etching so please contact us if smaller font or line thickness is needed. Any Logos and Text must be black & white line art only, no colors or grays can be etched.